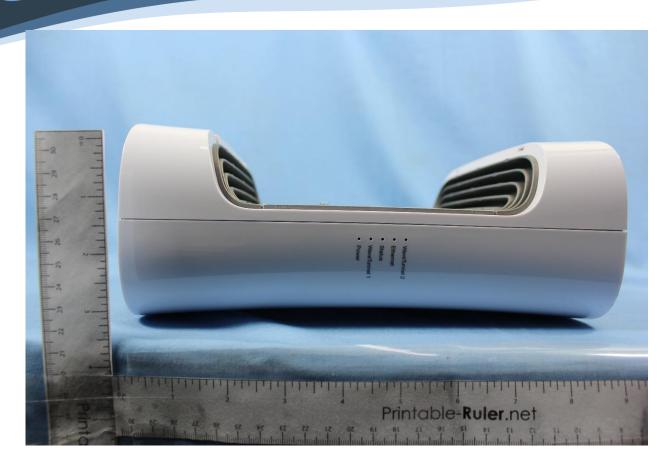

| itle: | AIRI02 | External | Phot |
|-------|--------|----------|------|
| To:   |        |          |      |

os

Title

Serial #:

**Right View** 

| itle: | AIRI02 | External | Pho |
|-------|--------|----------|-----|
| To:   |        |          |     |