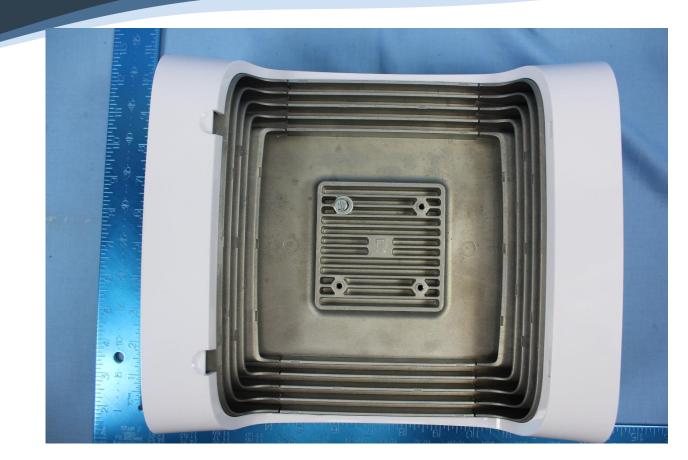

Serial #:

rnal Photos

Bottom View

| e: | AIRI02 | External | Pho |
|----|--------|----------|-----|
| 0  |        |          |     |

tos

Tit

Serial #:

Left View