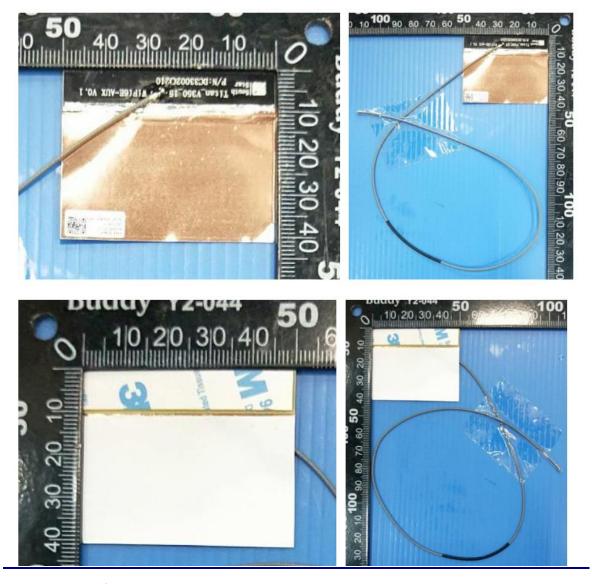

# Aux Antenna Photo (Front/Back): DC33002O310 (0ACCN021027N)

## Aux Antenna Photo (Front/Back):