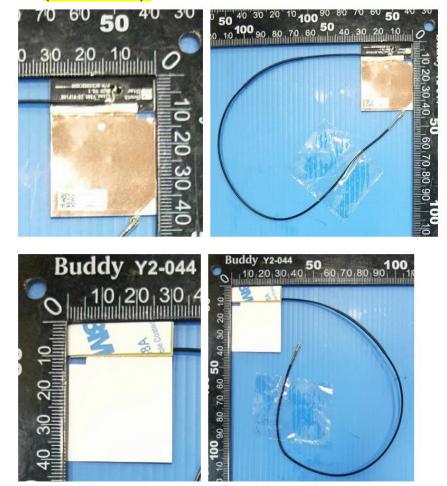

#### Main Antenna Drawing:

Main Antenna Photo (Front/Back): DC33002O300 (0ACCN021026N)

## Main Antenna Photo (Front/Back):