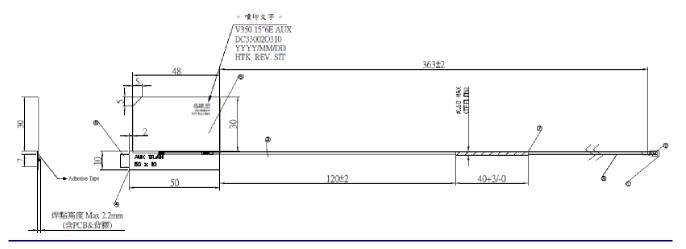

#### Include the dimensioned photo and drawing of Aux antenna here.

#### Aux Antenna Drawing:

# Aux Antenna Photo (Front/Back): DC33002O310 (0ACCN021027N)