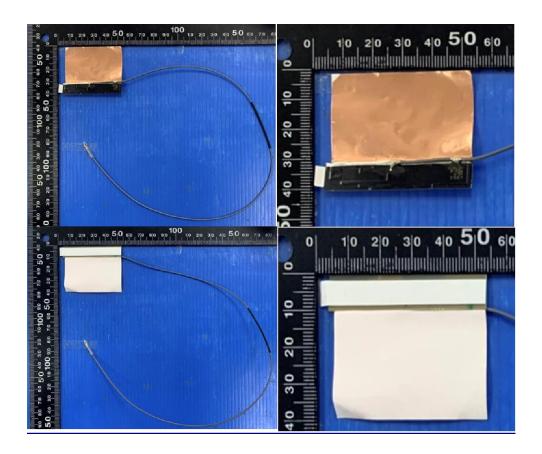

# Aux Antenna Photo (Front/Back): DC33002O310 (0ACCN021027N)

## Aux Antenna Photo (Front/Back):