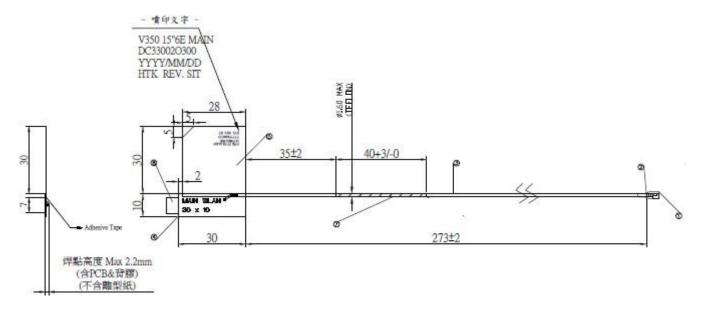

## Section 2. Dimensioned Photos and Drawings of Antennas

Include the dimensioned photo and drawing of Main antenna here.

#### Main Antenna Drawing:

Main Antenna Photo (Front/Back): DC33002O300 (0ACCN021026N)

# Section 2. Dimensioned Photos and Drawings of Antennas

Include the dimensioned photo and drawing of Main antenna here.

## Main Antenna Drawing: