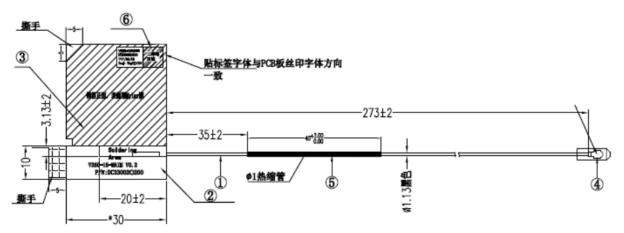

## Section 2. Dimensioned Photos and Drawings of Antennas

Include the dimensioned photo and drawing of Main antenna here.

#### Main Antenna Drawing:

Main Antenna Photo (Front/Back): DC33002O300 (0ACCN021026N)

# Section 2. Dimensioned Photos and Drawings of Antennas

Include the dimensioned photo and drawing of Main antenna here.

## Main Antenna Drawing:

## Main Antenna Photo (Front/Back):