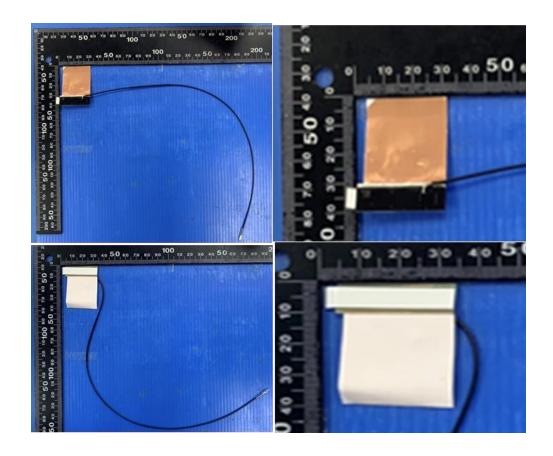

#### Main Antenna Drawing:

Main Antenna Photo (Front/Back): DC33002O300 (0ACCN021026N)

## Main Antenna Photo (Front/Back):