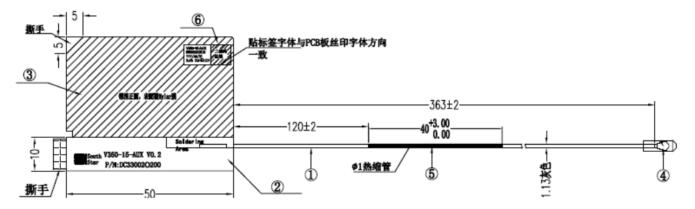

#### Include the dimensioned photo and drawing of Aux antenna here.

#### Aux Antenna Drawing:

# Aux Antenna Photo (Front/Back): DC33002O310 (0ACCN021027N)

## Aux Antenna Photo (Front/Back):