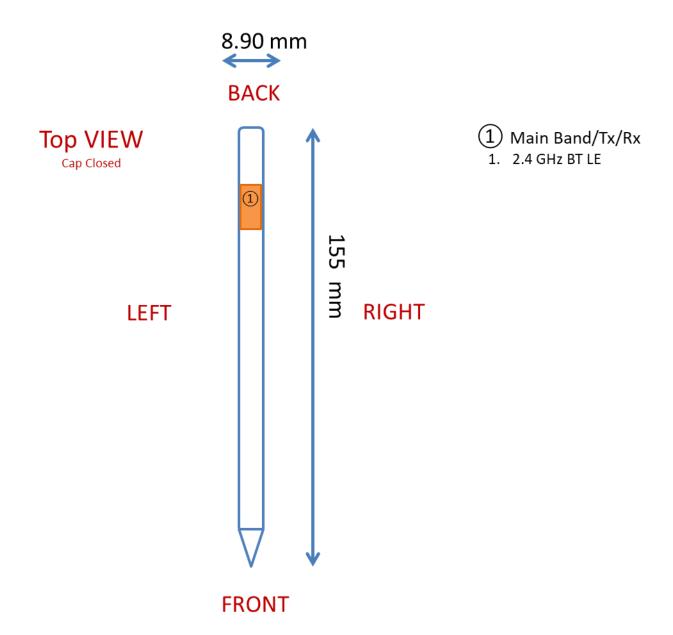

Note: Exact antenna dimensions and separation distances are shown in the Technical Descriptions in the FCC Filing.

Figure F-1
DUT Antenna Locations

| FCC ID: BCGA3085        | SAR EVALUATION REPORT | Approved by: Technical Manager |
|-------------------------|-----------------------|--------------------------------|
| DUT Type:<br>Stylus Pen |                       | APPENDIX F:<br>Page 2 of 5     |