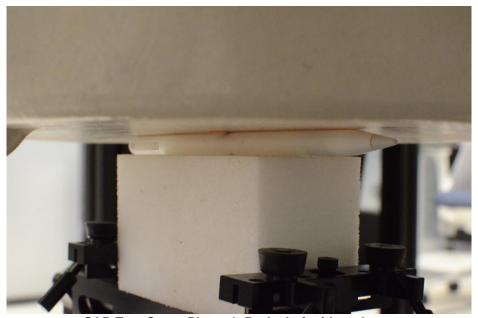

SAR Test Setup Photo 1: Body, Top Side at 0 mm

SAR Test Setup Photo 2: Body, Right Side at 0 mm

| FCC ID: BCGA3085 | SAR EVALUATION REPORT | Approved by: Technical Manager |
|------------------|-----------------------|--------------------------------|
| DUT Type:        |                       | APPENDIX F:                    |
| Stylus Pen       |                       | Page 3 of 5                    |