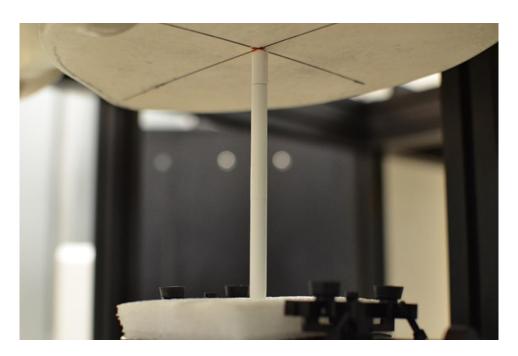

SAR Test Setup Photo 3: Body, Bottom side at 0 mm

SAR Test Setup Photo 4: Body, Left side at 0 mm

| FCC ID: BCGA3085 | SAR EVALUATION REPORT | Approved by:      |
|------------------|-----------------------|-------------------|
|                  |                       | Technical Manager |
| DUT Type:        |                       | APPENDIX F:       |
| Stylus Pen       |                       | Page 4 of 5       |