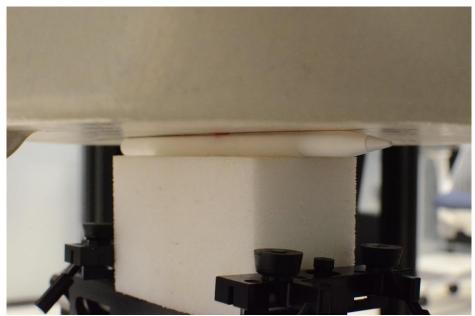

SAR Test Setup Photo 3: Body, Bottom side at 0 mm

SAR Test Setup Photo 4: Body, Left side at 0 mm

| FCC ID: BCGA3085 | SAR EVALUATION REPORT | Approved by:      |
|------------------|-----------------------|-------------------|
|                  |                       | Technical Manager |
| DUT Type:        |                       | APPENDIX F:       |
| Stylus Pen       |                       | Page 4 of 5       |