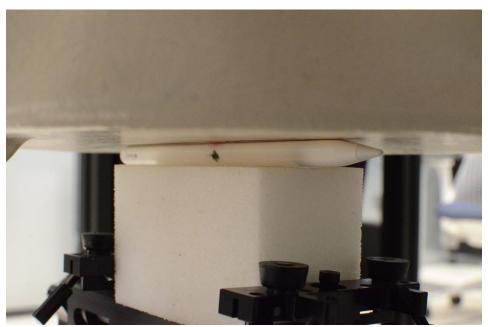

SAR Test Setup Photo 1: Body, Top Side at 0 mm

SAR Test Setup Photo 2: Body, Right Side at 0 mm

| FCC ID: BCGA3085 | SAR EVALUATION REPORT | Approved by: Technical Manager |
|------------------|-----------------------|--------------------------------|
| DUT Type:        |                       | APPENDIX F:                    |
| Stylus Pen       |                       | Page 3 of 5                    |