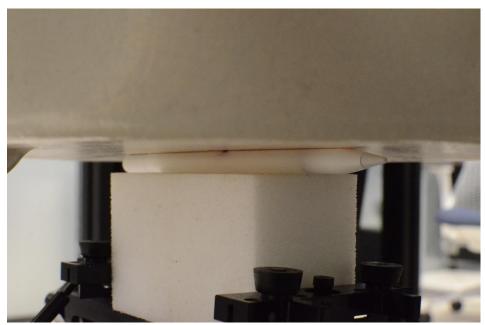

SAR Test Setup Photo 1: Body, Top Side at 0 mm

SAR Test Setup Photo 2: Body, Right Side at 0 mm

| FCC ID: BCGA3085 | SAR EVALUATION REPORT | Approved by: Technical Manager |
|------------------|-----------------------|--------------------------------|
| DUT Type:        |                       | APPENDIX F:                    |
| Stylus Pen       |                       | Page 3 of 5                    |