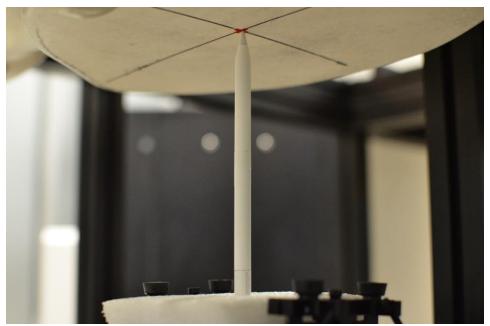

SAR Test Setup Photo 5: Body, Back Side at 0 mm

SAR Test Setup Photo 6: Body, Front Side at 0 mm

| FCC ID: BCGA3085 | SAR EVALUATION REPORT | Approved by:      |
|------------------|-----------------------|-------------------|
|                  |                       | Technical Manager |
| DUT Type:        |                       | APPENDIX F:       |
| Stylus Pen       |                       | Page 5 of 5       |