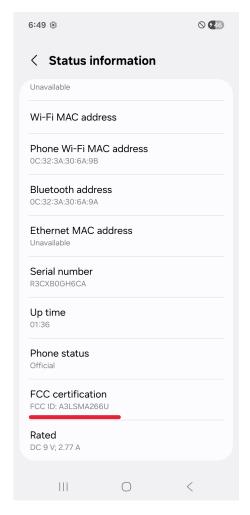

## Description of E-label on the A3LSMA266U

Date: January 10, 2025 FCC ID: A3LSMA266U

This model is applied E-label, please find description of E-label below.

1. FCC ID (E-label): Settings > About Phone > Status Information

FCC certification FCC ID: A3LSMA266U