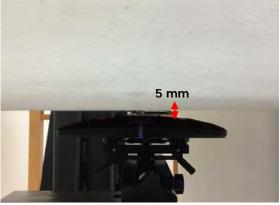

#### Body - distance between flat phantom and EUT is 5 mm

Fig.5 EUT Back side to flat phantom

Fig.6 EUT curve side to flat phantom

Unless otherwise stated the results shown in this test report refer only to the sample(s) tested and such sample(s) are retained for 90 days only. 除非另有說明,此報告結果僅對測試之樣品負責,同時此樣品僅保留90天。本報告未經本公司書面許可,不可部份複製。

#### Body - distance between flat phantom and EUT is 5 mm

Fig.7 EUT Front side to flat phantom

Fig.8 EUT Left side to flat phantom

Unless otherwise stated the results shown in this test report refer only to the sample(s) tested and such sample(s) are retained for 90 days only. 除非另有說明,此報告結果僅對測試之樣品負責,同時此樣品僅保留90天。本報告未經本公司書面許可,不可部份複製。