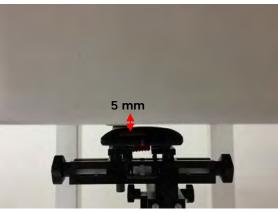

Photograph of the tissue simulant fluid liquid depth (Body)

Unless otherwise stated the results shown in this test report refer only to the sample(s) tested and such sample(s) are retained for 90 days only. 除非另有說明,此報告結果僅對測試之樣品負責,同時此樣品僅保留90天。本報告未經本公司書面許可,不可部份複製。