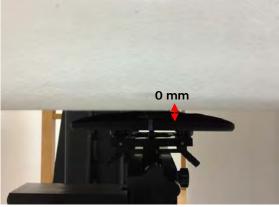

Photograph of the tissue simulant fluid liquid depth (Body)

Unless otherwise stated the results shown in this test report refer only to the sample(s) tested and such sample(s) are retained for 90 days only. 除非另有說明,此報告結果僅對測試之樣品負責,同時此樣品僅保留90天。本報告未經本公司書面許可,不可部份複製。