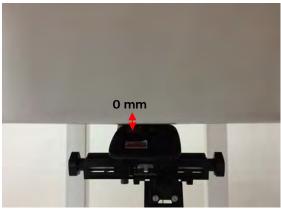

Photograph of the tissue simulant fluid liquid depth (Body)

Unless otherwise stated the results shown in this test report refer only to the sample(s) tested and such sample(s) are retained for 90 days only. 除非另有說明,此報告結果僅對測試之樣品負責,同時此樣品僅保留90天。本報告未經本公司書面許可,不可部份複製。