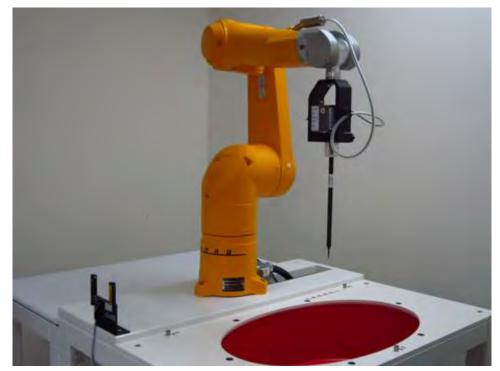

## **10. Photographs of Test Setup**

Fig.1 Photograph of the SAR measurement system

Unless otherwise stated the results shown in this test report refer only to the sample(s) tested and such sample(s) are retained for 90 days only. 除非另有說明,此報告結果僅對測試之樣品負責,同時此樣品僅保留90天。本報告未經本公司書面許可,不可部份複製。