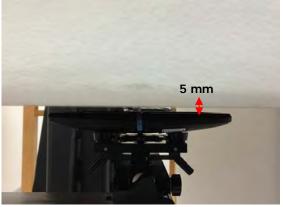

#### Body - distance between flat phantom and EUT is 5 mm

Fig.5 EUT Back side to flat phantom

Fig.6 EUT curve side to flat phantom

Unless otherwise stated the results shown in this test report refer only to the sample(s) tested and such sample(s) are retained for 90 days only. 除非另有說明,此報告結果僅對測試之樣品負責,同時此樣品僅保留90天。本報告未經本公司書面許可,不可部份複製。