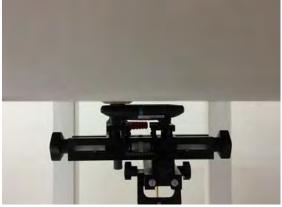

#### Body - distance between flat phantom and EUT is 0 mm

Fig.3 EUT Back side to flat phantom

Fig.4 EUT curve side to flat phantom

Unless otherwise stated the results shown in this test report refer only to the sample(s) tested and such sample(s) are retained for 90 days only. 除非另有說明,此報告結果僅對測試之樣品負責,同時此樣品僅保留90天。本報告未經本公司書面許可,不可部份複製。