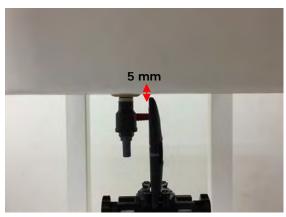

Photograph of the tissue simulant fluid liquid depth (Body)

Unless otherwise stated the results shown in this test report refer only to the sample(s) tested and such sample(s) are retained for 90 days only. 除非另有說明,此報告結果僅對測試之樣品負責,同時此樣品僅保留90天。本報告未經本公司書面許可,不可部份複製。