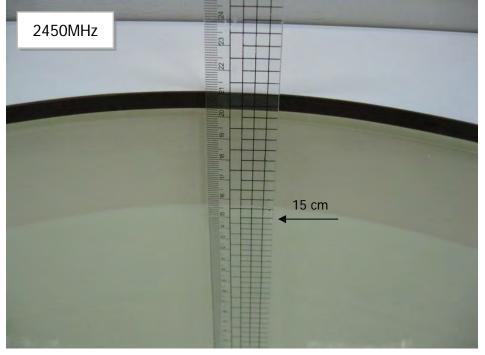

Photograph of the tissue simulant fluid liquid depth (Body)

Unless otherwise stated the results shown in this test report refer only to the sample(s) tested and such sample(s) are retained for 90 days only. 除非另有說明,此報告結果僅對測試之樣品負責,同時此樣品僅保留90天。本報告未經本公司書面許可,不可部份複製。