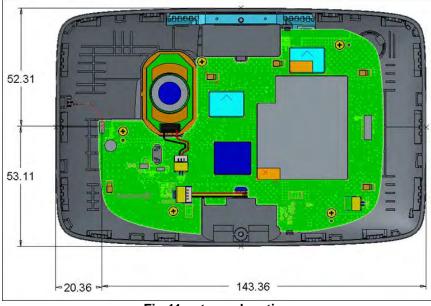

SGS Taiwan Ltd. No.134,Wu Kung Road, New Taipei Industrial Park, Wuku District, New Taipei City, Taiwan 24803/新北市五股區新北產業園區五工路 134 號

f (886-2) 2298-0488

www.tw.sgs.com

Fig.11 antenna location

- End of Report -