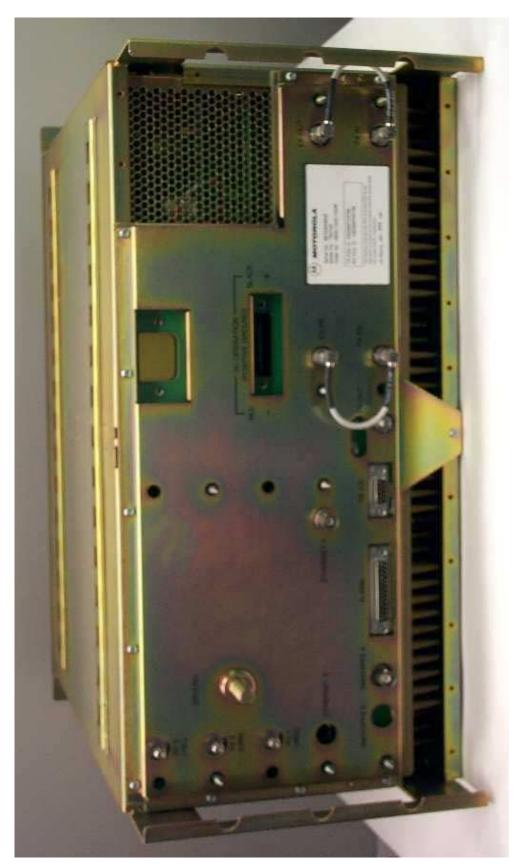

Rear of Station Including Location of the FCC ID Label

APPLICANT: MOTOROLA INC. EQUIPMENT TYPE: ABZ89FC5802

Serial No : 595CCB0021

Model No: T6724A

Order No: 4808-9951-70024

TX FCC ID: ABZ89FC5802 RX FCC ID: ABZ89FR5803