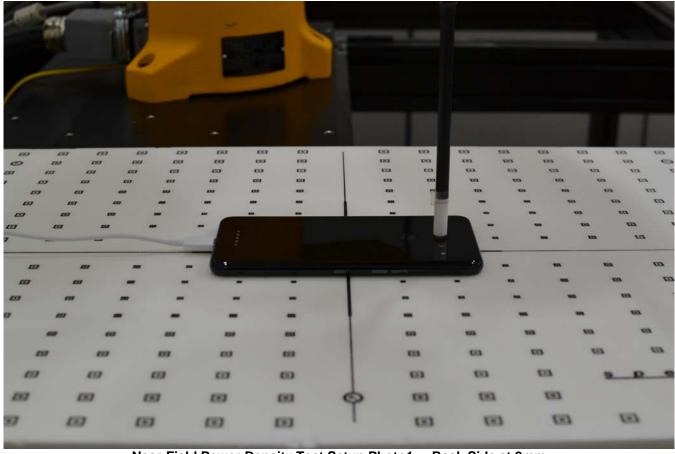

Figure D-2 EUmmWV3 Probe

Note: Distances below are distance from device surface to sensor-center. Therefore, distances include 1.5 mm for Probe Tip to Sensor Calibration Points.

Near-Field Power Density Test Setup Photo1 - Back Side at 2mm