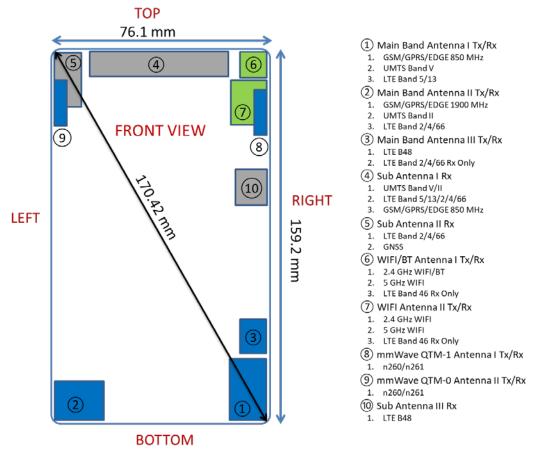

## APPENDIX D: DUT ANTENNA DIAGRAM & TEST SETUP PHOTOGRAPHS

Figure D-1
DUT Antenna Locations

Note: Exact antenna dimensions and separation distances are shown in the Technical Descriptions in the FCC Filing.