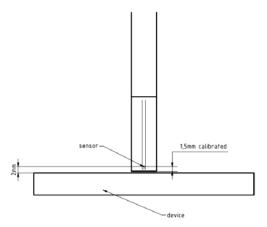

Figure D-2 EUmmWV3 Probe

Note: Distances below are distance from device surface to sensor-center. Therefore, distances include 1.5 mm for Probe Tip to Sensor Calibration Points.

Near-Field Power Density Test Setup Photo1 - Back Side at 2mm