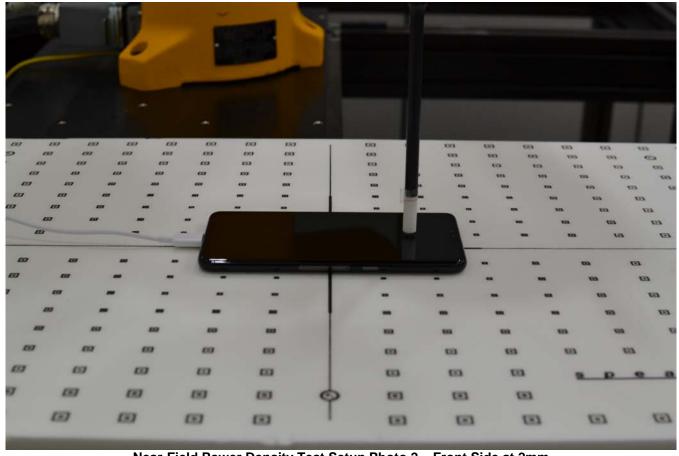

Near-Field Power Density Test Setup Photo 2 – Front Side at 2mm

Near-Field Power Density Test Setup Photo 3 – Right Edge at 2mm

Near-Field Power Density Test Setup Photo 5 – Top Edge at 2mm