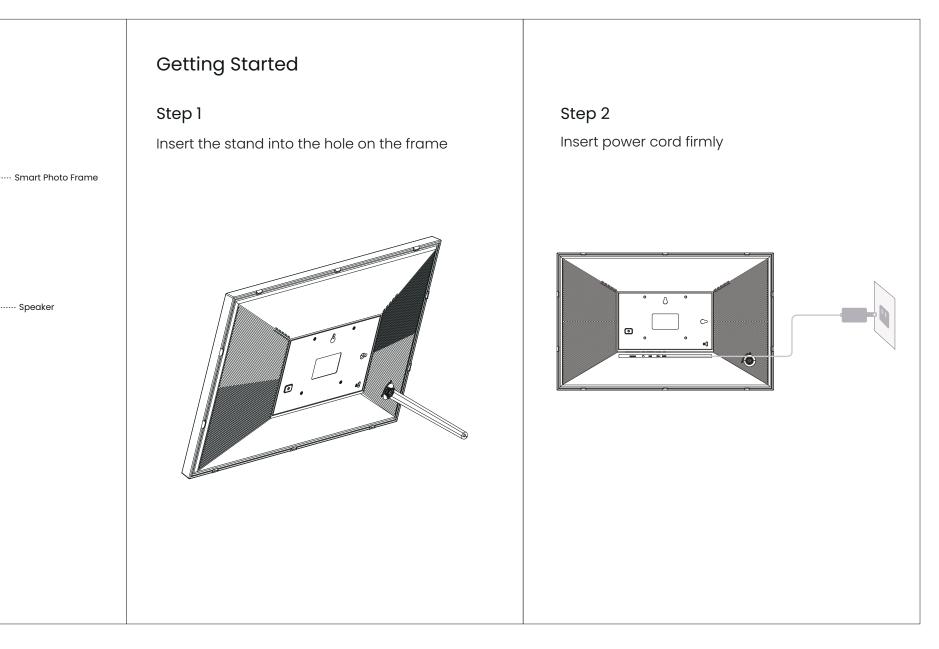

## Step 3

Set your frame, language, Wi-Fi, frame naming. time zone etc.

## Step 4

Download and install Frameo APP in App Store(IOS)or Google Play (Android)

Scan code to find the app

Now you can invite friends to share photos to your frame!

Connecting a new friend

1. Download and install Frameo APP