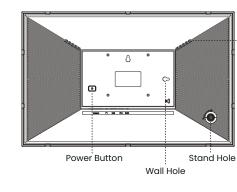

# Apolosign

## 15.6" Smart Photo Frame



## User Guide Please read the manual before using this product, and save it for future use.

Congratulations on your Apolosign brand new Smart Photo Frame!

Once you have set up your Frameo frame, you can start connecting it to your friends and family.

Video tutorials Check out our "Frameo Tutorials" playlist on YouTube with informative videos where we guide you on how to get started using Frameo. Scan the code to find the playlist.





## Frame Introduction





#### FCC Caution:

Any Changes or modifications not expressly approved by the party responsible for compliance could void the user's authority to operate the equipment. This device complies with part 15 of the FCC Rules. Operation is subject to the following two conditions: (1) This device may not cause harmful interference, and (2) this device must accept any interference received, including interference that may cause undesired operation.

### IM PORTANT NOTE:

Note: This equipment has been tested and found to comply with the limits for a Class B digital device, pursuant to part 15 of the FCC Rules. These limits are designed to provide reasonable protection against harmful interference in a residential installation. This equipment generates, uses and can radiate radio frequency energy