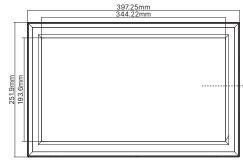

# Apolosign

## 15.6" Smart Photo Frame



## User Guide Please read the manual before using this product, and save it for future use.

Congratulations on your Apolosign brand new Smart Photo Frame!

Once you have set up your Frameo frame, you can start connecting it to your friends and family.

Video tutorials Check out our "Frameo Tutorials" playlist on YouTube with informative videos where we guide you on how to get started using Frameo. Scan the code to find the playlist.





## Frame Introduction





#### FCC Caution:

Any Changes or modifications not expressly approved by the party responsible for compliance could void the user's authority to operate the equipment. This device complies with part 15 of the FCC Rules. Operation is subject to the following two conditions: (1) This device may not cause harmful interference, and (2) this device must accept any interference received, including interference that may cause undesired operation.

### IM PORTANT NOTE:

Note: This equipment has been tested and found to comply with the limits for a Class B digital device, pursuant to part 15 of the FCC Rules. These limits are designed to provide reasonable protection against harmful interference in a residential installation. This equipment generates, uses and can radiate radio frequency energ