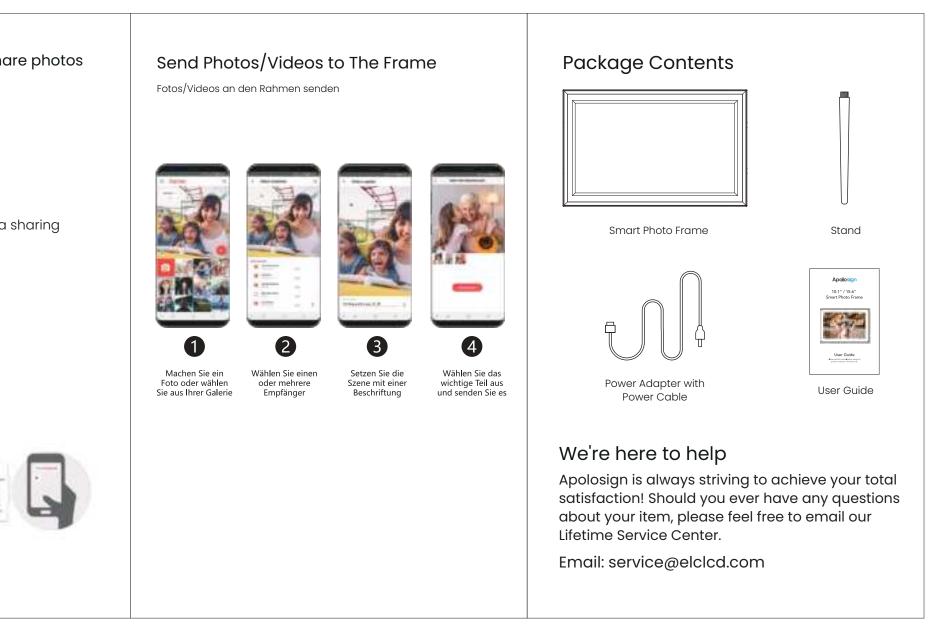

## Step 4

Download and install Frameo APP in App Store(IOS)or Google Play (Android)

Scan code to find the app

Now you can invite friends to share photos to your frame!

Connecting a new friend

1. Download and install Frameo APP

2. Click the add friend coin to show a sharing

code(valid for 12 hours)

3. Share the code to your friend

4. Input the code via Frameo APP