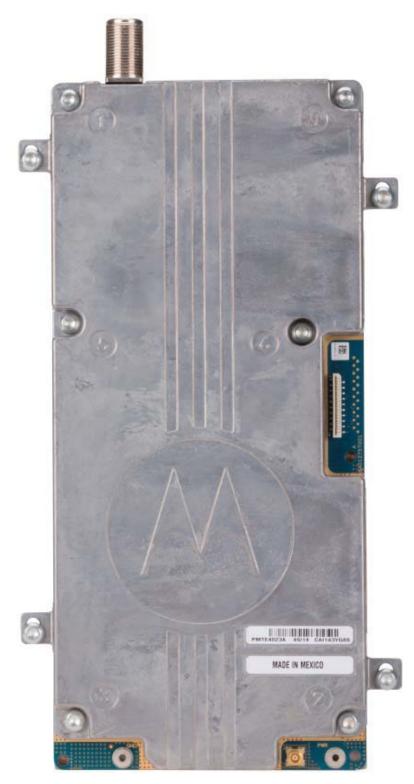

Internal Front View – Wireline Board Top View

Photographs of the Device

### **APPLICANT: MOTOROLA SOLUTIONS**

Internal Front View – Wireline Board Bottom View