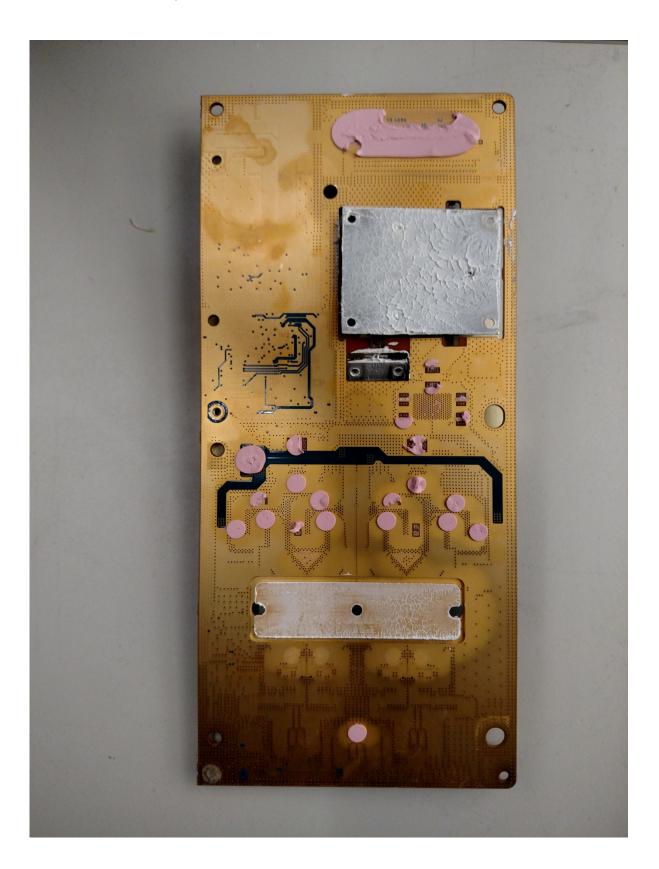

### Internal Front View – Modem Module Top View – Cover Removed

Internal Front View – Modem Module Bottom View – Heat Sink Removed