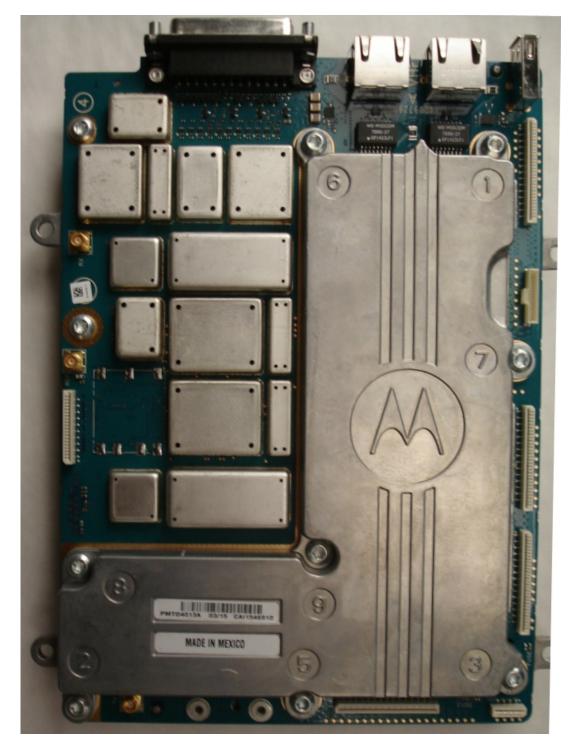

### Internal Front View – Modem Module

### Internal Front View – Modem Module Top View – Cover Removed

Internal Front View – Modem Module Bottom View – Heat Sink Removed