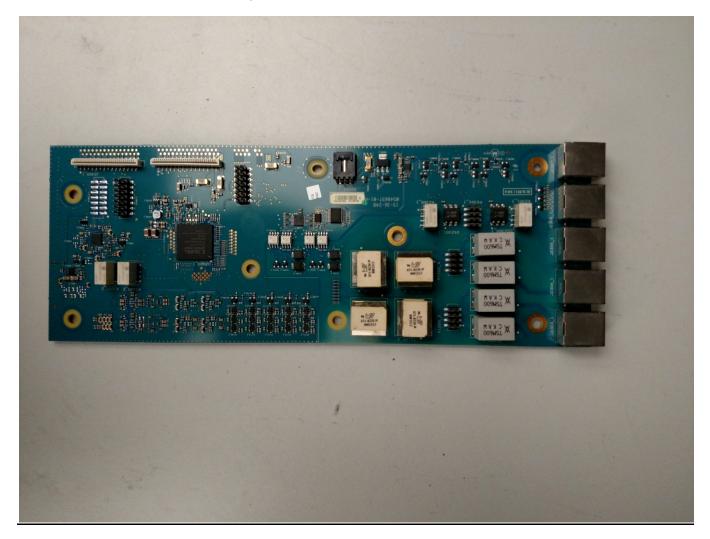

Internal Front View – Wireline Board Top View

Photographs of the Device

### **APPLICANT: MOTOROLA SOLUTIONS**

Internal Front View – Wireline Board Bottom View