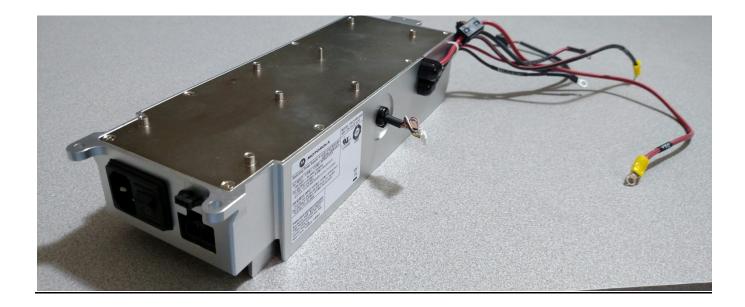

### Internal Front View – Power Amplifier Module

## Photographs of the Device

Internal Front View – Power Amplifier Module – Top View, Cover Removed

Internal Front View – Power Amplifier Module – Bottom View, Heat Sink Removed

Internal Front View – Power Supply Module