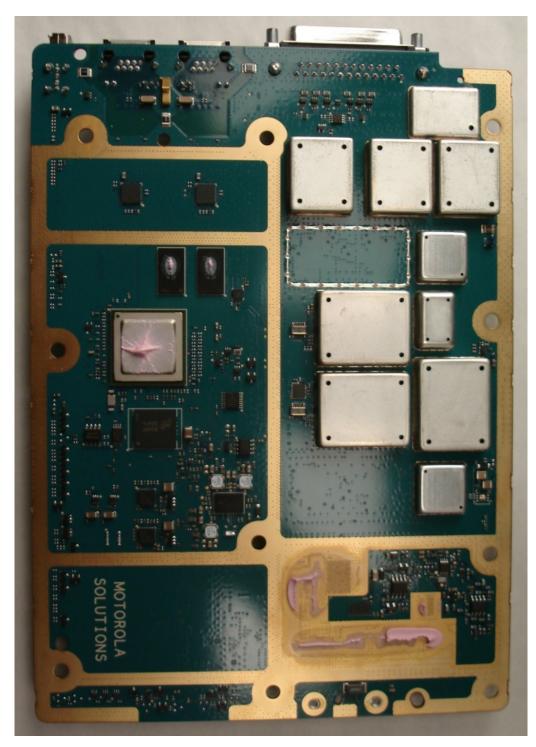

### Internal Front View – Power Amplifier Module

## Photographs of the Device

Internal Front View – Power Amplifier Module – Top View, Cover Removed

Internal Front View – Power Amplifier Module – Bottom View, Heat Sink Removed

Internal Front View – Power Supply Module