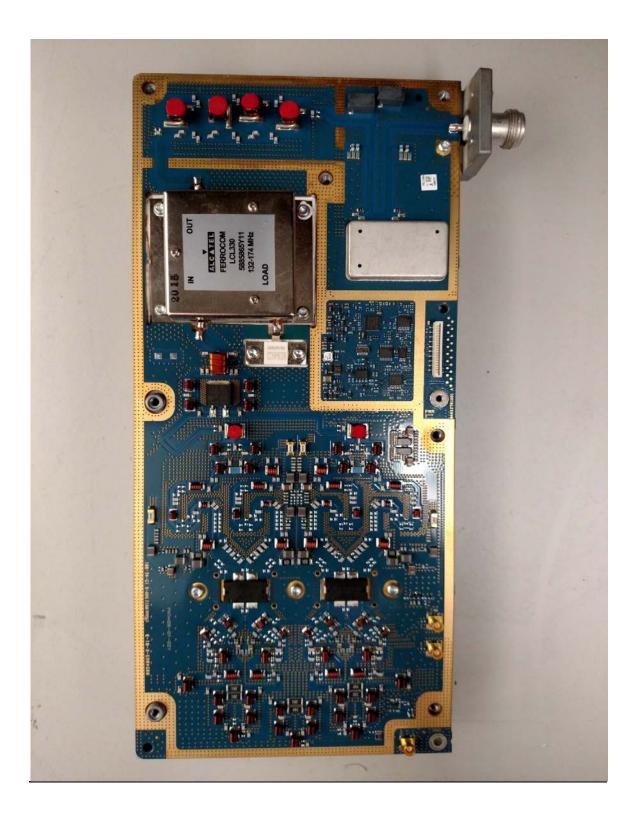

### Internal Front View – Modem Module

### Internal Front View – Modem Module Top View – Cover Removed

Internal Front View – Modem Module Bottom View – Heat Sink Removed