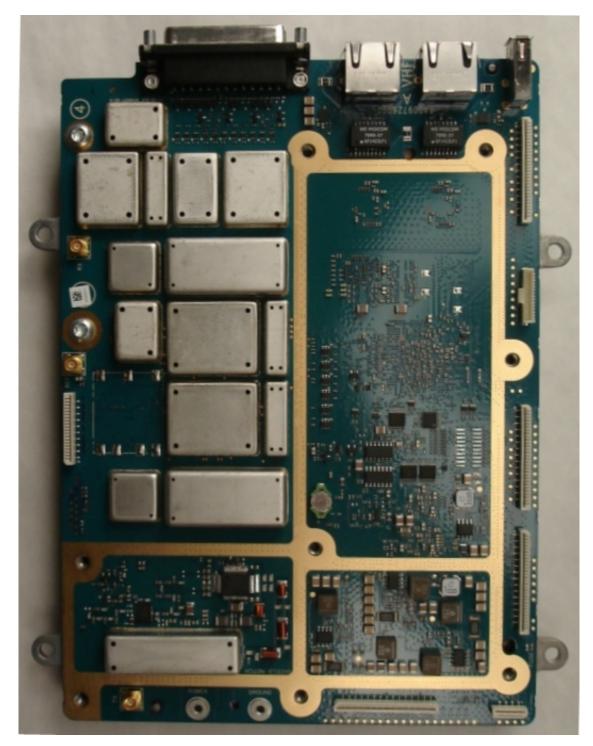

### Internal Front View – Modem Module Top View – Cover Removed

Internal Front View – Modem Module Bottom View – Heat Sink Removed