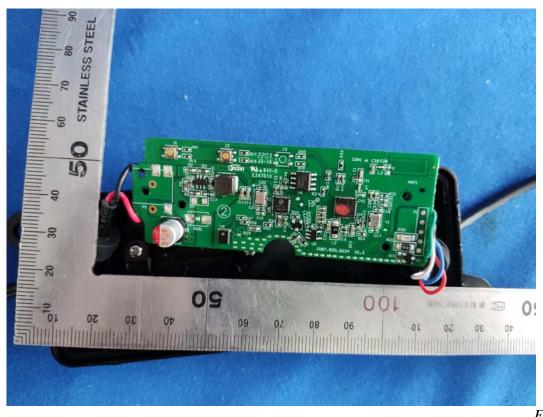

FIGURE 7
CYNC DIRECT CONNECTED OUTDOOR PREMIUM LIGHT STRIP (16FT.)
(M/N: CLEDSTR36SCDODP)
MAIN BORAD BACK

FIGURE 8
CYNC DIRECT CONNECTED OUTDOOR PREMIUM LIGHT STRIP (16FT.)
(M/N: CLEDSTR36SCDODP)
CHIP&CRYSTAL ON RFBOARD