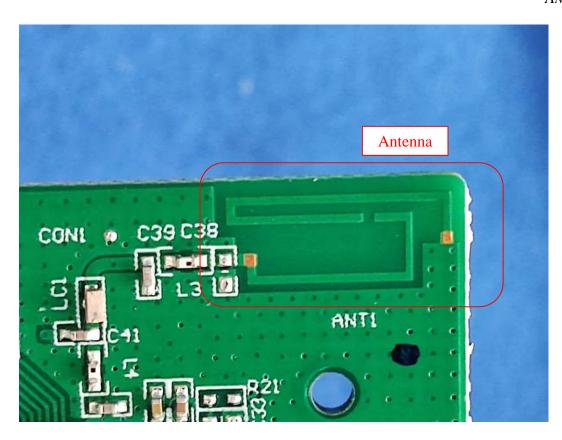

FIGURE 9
CYNC DIRECT CONNECTED OUTDOOR PREMIUM LIGHT STRIP (16FT.)
(M/N: CLEDSTR36SCDODP)
CHIP&CRYSTAL ON RFBOARD

FIGURE 10
CYNC DIRECT CONNECTED OUTDOOR PREMIUM LIGHT STRIP (16FT.)
(M/N: CLEDSTR36SCDODP)
ANTENNA