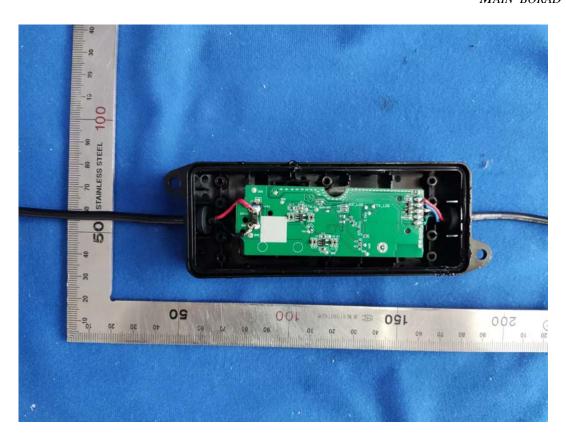

FIGURE 5
CYNC DIRECT CONNECTED OUTDOOR PREMIUM LIGHT STRIP (16FT.)
(M/N: CLEDSTR36SCDODP)
REMOVE COVER

FIGURE 6
CYNC DIRECT CONNECTED OUTDOOR PREMIUM LIGHT STRIP (16FT.)
(M/N: CLEDSTR36SCDODP)
MAIN BORAD FRONT