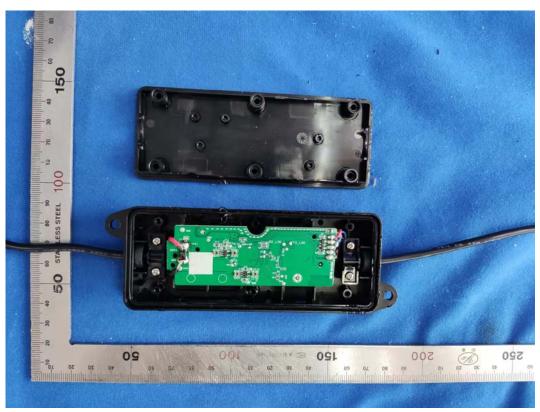

FIGURE 5
CYNC DIRECT CONNECTED OUTDOOR PREMIUM LIGHT STRIP (16FT.)
(M/N: CLEDSTR36SCDODP)
REMOVE COVER

FIGURE 6
CYNC DIRECT CONNECTED OUTDOOR PREMIUM LIGHT STRIP (16FT.)
(M/N: CLEDSTR36SCDODP)
MAIN BORAD FRONT