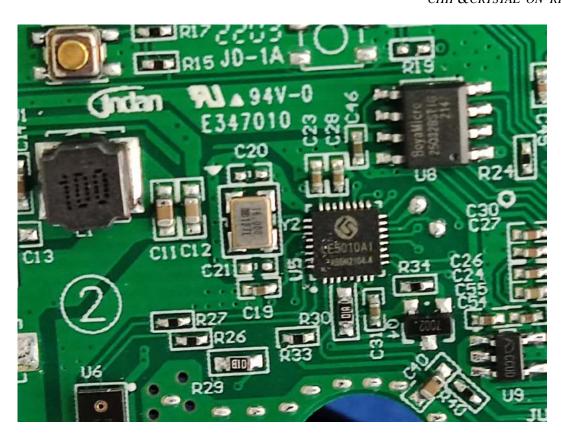

FIGURE 7
CYNC DIRECT CONNECTED OUTDOOR PREMIUM LIGHT STRIP (16FT.)
(M/N: CLEDSTR36SCDODP)
MAIN BORAD BACK

FIGURE 8
CYNC DIRECT CONNECTED OUTDOOR PREMIUM LIGHT STRIP (16FT.)
(M/N: CLEDSTR36SCDODP)
CHIP&CRYSTAL ON RFBOARD

FIGURE 9
CYNC DIRECT CONNECTED OUTDOOR PREMIUM LIGHT STRIP (16FT.)
(M/N: CLEDSTR36SCDODP)
CHIP&CRYSTAL ON RFBOARD

FIGURE 10
CYNC DIRECT CONNECTED OUTDOOR PREMIUM LIGHT STRIP (16FT.)
(M/N: CLEDSTR36SCDODP)
ANTENNA