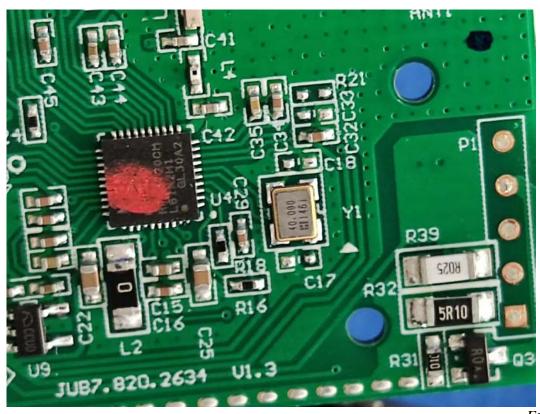

FIGURE 7
CYNC DIRECT CONNECTED OUTDOOR PREMIUM LIGHT STRIP (16FT.)
(M/N: CLEDSTR36SCDODP)
MAIN BORAD BACK

FIGURE 8
CYNC DIRECT CONNECTED OUTDOOR PREMIUM LIGHT STRIP (16FT.)
(M/N: CLEDSTR36SCDODP)
CHIP&CRYSTAL ON RFBOARD

FIGURE 9
CYNC DIRECT CONNECTED OUTDOOR PREMIUM LIGHT STRIP (16FT.)
(M/N: CLEDSTR36SCDODP)
CHIP&CRYSTAL ON RFBOARD

FIGURE 10
CYNC DIRECT CONNECTED OUTDOOR PREMIUM LIGHT STRIP (16FT.)
(M/N: CLEDSTR36SCDODP)
ANTENNA