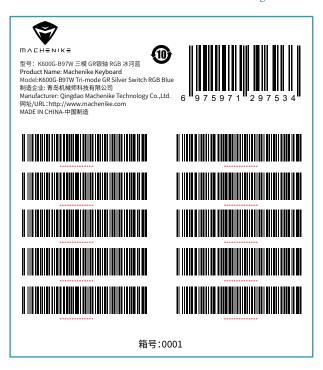

Part number: 748918200180 Part number: JJ02GK00E Customer part number: 6975971297534 8918 K600G-B97W Tri-mode GR Silver Axis RGB Glacier Blue Outer box sticker (the following barcode needs to be produced by the supplier and can be scanned Size: 80x90mmMaterial: 80G self-adhesive + matte glue + anti-scratch dosage: 2PCS

Sticker barcode encoding requirements Import barcodes from EXCEL tables

Box number:0001~

- II. Description
- 1. Orders are compiled according to the month of production.

2. For orders of the same model placed on different dates and produced in the same month, please