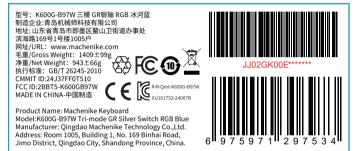

Part number: 748918200160

Part number: JJ02GK00E

Customer part number: 6975971297534

8918 K600G-B97W Tri-mode GR Silver Axis RGB Glacier Blue

Color Box Sticker (The following barcodes need to be produced by the supplier and can be scanned)

Size: 90x40mm Material: 80G self-adhesive + matte glue Quantity: 2PCS