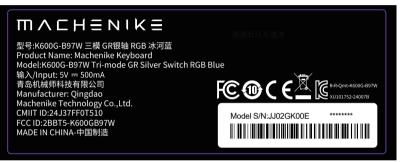

3. This serial number needs to be synchronized with the outer box, color box, and product.

Part number: 748918200170

Part number: JJ02GK00E Customer part number: 6975971297534

8918 K600G-B97W Tri-mode GR silver axis RGB glacier blue

Product sticker (the following barcode needs to be produced by the supplier and can be scanned) Size: 100x38mm

Material: 100# silver dragon + matte glue Quantity: 1PCS