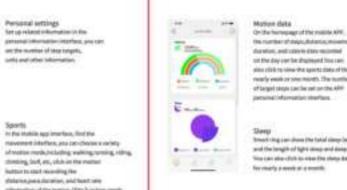

Contributaciones personales

Configuration and interest of the

metablicar of subsects the physicism displaces.

Cally resulting the language of the region of the course of

Interfact the resolve leading planetics along the area was faciled.

did made de maximianos, que incluye parriran,

corner, marciar a raballic ascolar, fast, stc, hage.

grabal of Distancia, ritms, durantity y frequencia

rescueda lor galgorada falfil en el sálalfora missil.

conduct referencies and recomments. Made Specific

clic et el novimients batón que comensar e

tracks to information personal, powder

artificides y ptry othermación.

along plick my name that appear place of the ready weak or one month. The number of barged steeps species patron the ARV personal information sterline. Smooth ting year almost the fasted classes but might and the larges of tight strep and date street. Non-care allow-Firth to-enter the charge batta. Too coherly a week or a month.