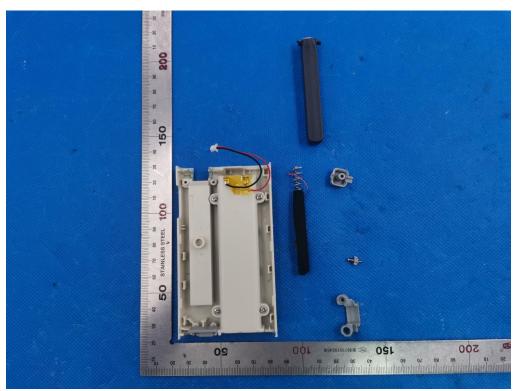

# INTERNAL VIEW OF EUT (FIGURE 3)

INTERNAL VIEW OF EUT (FIGURE 4)

Any report having not been signed by authorized approver, or having been altered without authorization, or having not been stamped by the "Dedicated Testing/Inspection Stamp" is deemed to be invalid. Copying or excerpting portion of, or altering the content of the report is not permitted without the written authorization of AGC. The test results presented in the report apply only to the tested sample. Any objections to report issued by AGC should be submitted to AGC within 15days after the issuance of the test report. Further enquiry of validity or verification of the test report should be addressed to AGC by agc01@agccert.com.