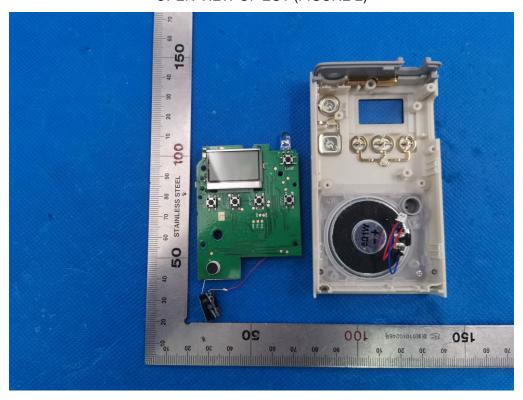

### INTERNAL VIEW OF EUT (FIGURE 2)

Any report having not been signed by authorized approver, or having been altered without authorization, or having not been stamped by the "Dedicated Testing/Inspection Stamp" is deemed to be invalid. Copying or excerpting portion of, or altering the content of the report is not permitted without the written authorization of AGC. The test results presented in the report apply only to the tested sample. Any objections to report issued by AGC should be submitted to AGC within 15days after the issuance of the test report. Further enquiry of validity or verification of the test report should be addressed to AGC by agc01@agccert.com.