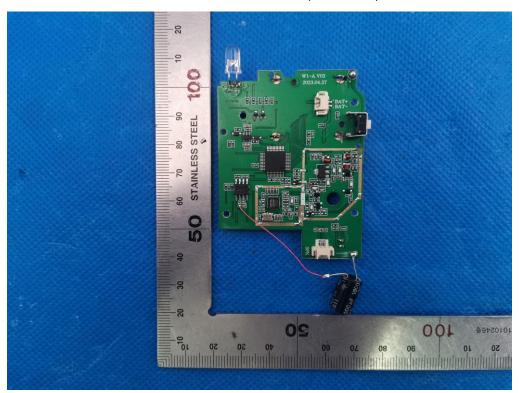

# INTERNAL VIEW OF EUT (FIGURE 3)

INTERNAL VIEW OF EUT (FIGURE 4)

Any report having not been signed by authorized approver, or having been altered without authorization, or having not been stamped by the "Dedicated Testing/Inspection Stamp" is deemed to be invalid. Copying or excerpting portion of, or altering the content of the report is not permitted without the written authorization of AGC. The test results presented in the report apply only to the tested sample. Any objections to report issued by AGC should be submitted to AGC within 15days after the issuance of the test report. Further enquiry of validity or verification of the test report should be addressed to AGC by agc01@agccert.com.