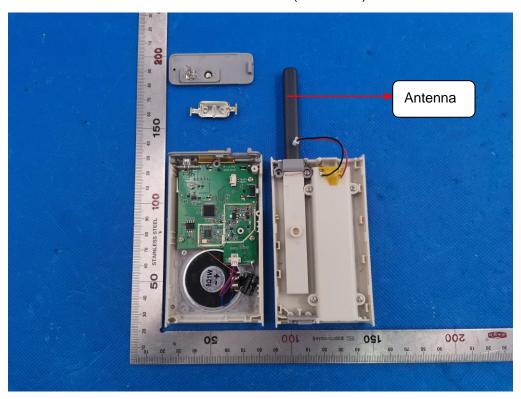

# **INTERNAL PHOTOS**

**OPEN VIEW OF EUT (FIGURE 1)** 

**OPEN VIEW OF EUT (FIGURE 2)** 

Any report having not been signed by authorized approver, or having been altered without authorization, or having not been stamped by the "Dedicated Testing/Inspection Stamp" is deemed to be invalid. Copying or excerpting portion of, or altering the content of the report is not permitted without the written authorization of AGC. The test results presented in the report apply only to the tested sample. Any objections to report issued by AGC should be submitted to AGC within 15days after the issuance of the test report. Further enquiry of validity or verification of the test report should be addressed to AGC by agc01@agccert.com.

#### INTERNAL VIEW OF EUT (FIGURE 1)

#### **ANTENNA**