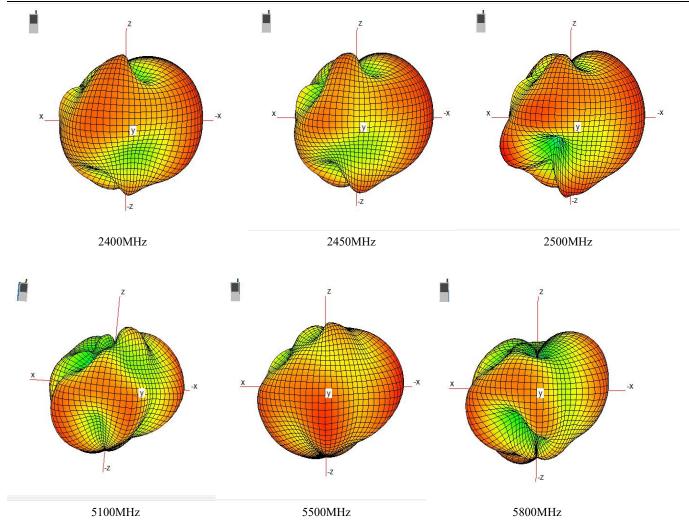

#### 3.2 Testing results

The following table indicates the testing results related to Power and Sensitivity in Microwave Anechoic Chamber, concerning the relative diagram.