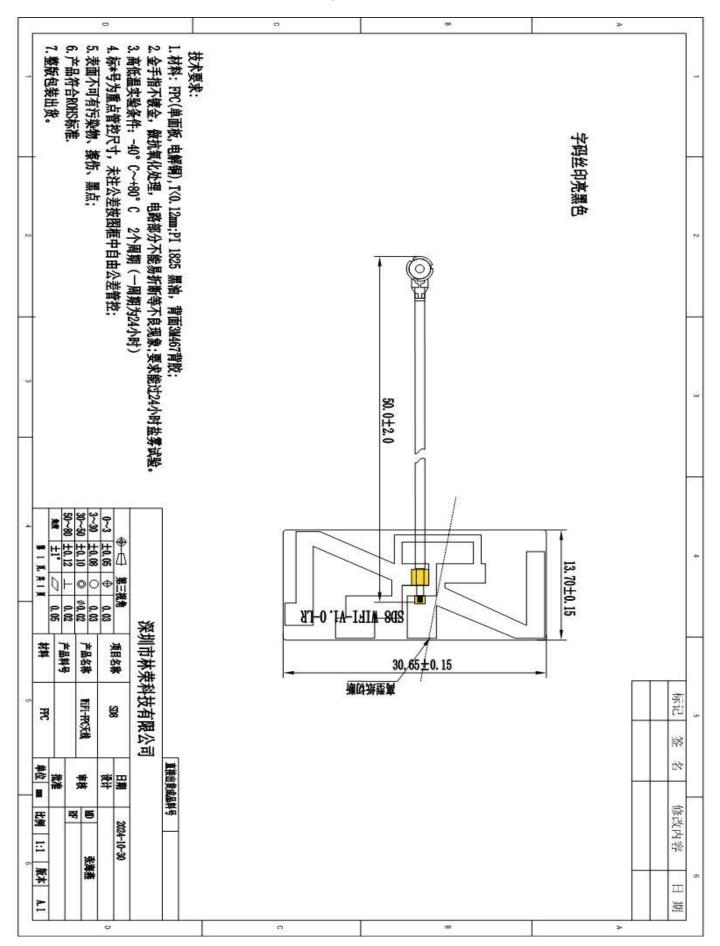

#### 5. Mechanical Dimension Drawing

#### 6. Mechanical Dimension Testing report

| 林荣科技      | <b>女质样</b>   | 事         | _      |      | Part Name<br>(制件化类) | dame<br>(A)                                  |          | VIFI天线   |                  |   | (##<br>(##)        |                            | - R+                          | - R+                          | 1                             | ) A                          | The state of the s |                                       | 1                           |                                                     | / MILLIMETERS TINCHES                                                        | / MILLIMETERS TINCHES                                                                        |                                                                                              |
|-----------|--------------|-----------|--------|------|---------------------|----------------------------------------------|----------|----------|------------------|---|--------------------|----------------------------|-------------------------------|-------------------------------|-------------------------------|------------------------------|--------------------------------------------------------------------------------------------------------------------------------------------------------------------------------------------------------------------------------------------------------------------------------------------------------------------------------------------------------------------------------------------------------------------------------------------------------------------------------------------------------------------------------------------------------------------------------------------------------------------------------------------------------------------------------------------------------------------------------------------------------------------------------------------------------------------------------------------------------------------------------------------------------------------------------------------------------------------------------------------------------------------------------------------------------------------------------------------------------------------------------------------------------------------------------------------------------------------------------------------------------------------------------------------------------------------------------------------------------------------------------------------------------------------------------------------------------------------------------------------------------------------------------------------------------------------------------------------------------------------------------------------------------------------------------------------------------------------------------------------------------------------------------------------------------------------------------------------------------------------------------------------------------------------------------------------------------------------------------------------------------------------------------------------------------------------------------------------------------------------------------|---------------------------------------|-----------------------------|-----------------------------------------------------|------------------------------------------------------------------------------|----------------------------------------------------------------------------------------------|----------------------------------------------------------------------------------------------|
|           |              | 40 000    |        |      | (零件名称)              | 的美)                                          |          |          |                  |   | 1                  | / Rev(版本)                  |                               | / Rev(版本) A.1                 | A.1                           | A.1                          | A.1                                                                                                                                                                                                                                                                                                                                                                                                                                                                                                                                                                                                                                                                                                                                                                                                                                                                                                                                                                                                                                                                                                                                                                                                                                                                                                                                                                                                                                                                                                                                                                                                                                                                                                                                                                                                                                                                                                                                                                                                                                                                                                                            | A.1                                   | A.1                         | A.1                                                 | A.1                                                                          | A.1                                                                                          | A.1                                                                                          |
| 五生        |              | 2024-11-6 | 11-6   |      | MEAS                | MEASURED DIMENSION(实现尺寸)                     | IMENSI   | ON(奸道)   | R <del>1</del> ) |   | % TOLERAN<br>(公差使用 | % TOLERANCE USED (公差使用百分比) | % TOLERANCE USED<br>(公差使用百分比) | % TOLERANCE USED<br>(公差使用百分比) | % TOLERANCE USED<br>(公差使用百分比) | 5,000                        | 5,000                                                                                                                                                                                                                                                                                                                                                                                                                                                                                                                                                                                                                                                                                                                                                                                                                                                                                                                                                                                                                                                                                                                                                                                                                                                                                                                                                                                                                                                                                                                                                                                                                                                                                                                                                                                                                                                                                                                                                                                                                                                                                                                          | 5,000                                 | %TOLERANCE USED DISPOSITION | 5,000                                               | 5,000                                                                        | DISPOSITION                                                                                  | 5,000                                                                                        |
| DIMENSION | DRAWING ZONE | +10L      | - TOL  | NOTE | SAMPLE 1            | SAMPLE 1 SAMPLE 2 SAMPLE 3 SAMPLE 4 SAMPLE 5 | SAMPLE 3 | SAMPLE 4 | SAMPLE 5         |   | UPPER              | *                          | UPPER                         | UPPER LOWER                   | UPPER LOWER 0%-25%            | Upper R COWER 0%-25% 25%-50% | Upper R                                                                                                                                                                                                                                                                                                                                                                                                                                                                                                                                                                                                                                                                                                                                                                                                                                                                                                                                                                                                                                                                                                                                                                                                                                                                                                                                                                                                                                                                                                                                                                                                                                                                                                                                                                                                                                                                                                                                                                                                                                                                                                                        | UNESS 0%-25% 25%-50% 50%-75% 75%-100% | Upper R                     | UN 25%  0%-25%  25%-50%  50%-75%  100%+  Re-Measure | UPPER  O%-25%  0%-25%  25%-50%  50%-75%  75%-100%  100%+  Re-Measure  Accept | ## 25%   25%-50%   25%-50%   75%-100%   100%+   Re-Measure   Accept   Fix Tool   Accept With | 0%-25% 0%-25% 25%-50% 50%-75% 75%-100% 190%+ Re-Measure Accept Fix Tool Accept With Variance |
| 1 50.00   |              | 2.00      | (2.00) |      | 51.00               | 50.00                                        | 52.00    | 52.00    | 49.00            |   | 100%               | 100% -50%                  |                               | -50%                          | -50%                          | -50%                         | -50%                                                                                                                                                                                                                                                                                                                                                                                                                                                                                                                                                                                                                                                                                                                                                                                                                                                                                                                                                                                                                                                                                                                                                                                                                                                                                                                                                                                                                                                                                                                                                                                                                                                                                                                                                                                                                                                                                                                                                                                                                                                                                                                           | -50% ×                                | -50% ×                      | -50% ×                                              | -50% ×                                                                       | -50% ×                                                                                       | -50% ×                                                                                       |
| 2         |              | 0.15      | (0.15) | 0    | 30.68               | 30.70                                        | 30.65    | 30.64    | 30.67            | - | 33%                |                            |                               | -7%                           | -7% ×                         | -7% ×                        | -7% ×                                                                                                                                                                                                                                                                                                                                                                                                                                                                                                                                                                                                                                                                                                                                                                                                                                                                                                                                                                                                                                                                                                                                                                                                                                                                                                                                                                                                                                                                                                                                                                                                                                                                                                                                                                                                                                                                                                                                                                                                                                                                                                                          | -7% ×                                 | -7% ×                       | -7% ×                                               | -7% ×                                                                        | -7% × ×                                                                                      | -7% × × 30.65                                                                                |
| 3 13.70   |              | 0.15      | (0.15) |      | 13.72               | 13.70                                        | 13.68    | 13.69    | 13.70            | _ | 13%                | 13% -13%                   | 250                           | -13%                          | -13%                          | -13%                         | -13%                                                                                                                                                                                                                                                                                                                                                                                                                                                                                                                                                                                                                                                                                                                                                                                                                                                                                                                                                                                                                                                                                                                                                                                                                                                                                                                                                                                                                                                                                                                                                                                                                                                                                                                                                                                                                                                                                                                                                                                                                                                                                                                           | -13%                                  | -13%                        | -13%                                                | -13%                                                                         | -13%                                                                                         | -13% ×                                                                                       |
| 6 以下空白    | 15 5         |           |        |      | 65 15               |                                              |          |          |                  | - | SC-L-              |                            |                               |                               |                               |                              |                                                                                                                                                                                                                                                                                                                                                                                                                                                                                                                                                                                                                                                                                                                                                                                                                                                                                                                                                                                                                                                                                                                                                                                                                                                                                                                                                                                                                                                                                                                                                                                                                                                                                                                                                                                                                                                                                                                                                                                                                                                                                                                                |                                       |                             |                                                     |                                                                              |                                                                                              |                                                                                              |
| 7         |              |           |        |      | 32                  |                                              |          |          |                  |   |                    |                            |                               |                               |                               |                              |                                                                                                                                                                                                                                                                                                                                                                                                                                                                                                                                                                                                                                                                                                                                                                                                                                                                                                                                                                                                                                                                                                                                                                                                                                                                                                                                                                                                                                                                                                                                                                                                                                                                                                                                                                                                                                                                                                                                                                                                                                                                                                                                |                                       |                             |                                                     |                                                                              |                                                                                              |                                                                                              |
| 80        |              |           |        |      |                     |                                              |          |          |                  |   |                    |                            |                               |                               |                               |                              |                                                                                                                                                                                                                                                                                                                                                                                                                                                                                                                                                                                                                                                                                                                                                                                                                                                                                                                                                                                                                                                                                                                                                                                                                                                                                                                                                                                                                                                                                                                                                                                                                                                                                                                                                                                                                                                                                                                                                                                                                                                                                                                                |                                       |                             |                                                     |                                                                              |                                                                                              |                                                                                              |
| 9         |              |           |        |      |                     |                                              |          |          |                  |   |                    |                            |                               |                               |                               |                              |                                                                                                                                                                                                                                                                                                                                                                                                                                                                                                                                                                                                                                                                                                                                                                                                                                                                                                                                                                                                                                                                                                                                                                                                                                                                                                                                                                                                                                                                                                                                                                                                                                                                                                                                                                                                                                                                                                                                                                                                                                                                                                                                |                                       |                             |                                                     |                                                                              |                                                                                              |                                                                                              |
| 10        |              |           |        |      | - 50                |                                              |          |          |                  |   |                    |                            | 27                            |                               |                               |                              |                                                                                                                                                                                                                                                                                                                                                                                                                                                                                                                                                                                                                                                                                                                                                                                                                                                                                                                                                                                                                                                                                                                                                                                                                                                                                                                                                                                                                                                                                                                                                                                                                                                                                                                                                                                                                                                                                                                                                                                                                                                                                                                                |                                       |                             |                                                     |                                                                              |                                                                                              |                                                                                              |
| 11        |              |           |        |      |                     |                                              |          |          |                  |   |                    |                            |                               |                               |                               |                              |                                                                                                                                                                                                                                                                                                                                                                                                                                                                                                                                                                                                                                                                                                                                                                                                                                                                                                                                                                                                                                                                                                                                                                                                                                                                                                                                                                                                                                                                                                                                                                                                                                                                                                                                                                                                                                                                                                                                                                                                                                                                                                                                |                                       |                             |                                                     |                                                                              |                                                                                              |                                                                                              |
| 12        |              |           |        |      |                     |                                              |          |          |                  |   |                    |                            |                               |                               |                               |                              |                                                                                                                                                                                                                                                                                                                                                                                                                                                                                                                                                                                                                                                                                                                                                                                                                                                                                                                                                                                                                                                                                                                                                                                                                                                                                                                                                                                                                                                                                                                                                                                                                                                                                                                                                                                                                                                                                                                                                                                                                                                                                                                                |                                       |                             |                                                     |                                                                              |                                                                                              |                                                                                              |
| 13        |              |           |        |      |                     |                                              |          |          |                  |   |                    |                            |                               |                               |                               |                              |                                                                                                                                                                                                                                                                                                                                                                                                                                                                                                                                                                                                                                                                                                                                                                                                                                                                                                                                                                                                                                                                                                                                                                                                                                                                                                                                                                                                                                                                                                                                                                                                                                                                                                                                                                                                                                                                                                                                                                                                                                                                                                                                |                                       |                             |                                                     |                                                                              |                                                                                              |                                                                                              |