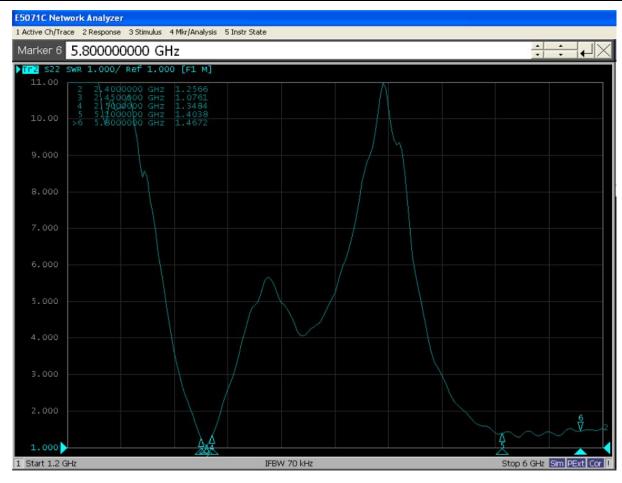

#### 2.2 VSWR

The following table expresses the VSWR value of antenna's two edges of its frequency range. With regard to the relevant diagram of VSWR

|                    |      | SD8 WIFI | VSWR |      |      |
|--------------------|------|----------|------|------|------|
| Frequency<br>(MHz) | 2400 | 2450     | 2500 | 5100 | 5800 |
| VSWR               | 1.25 | 1.07     | 1.34 | 1.40 | 1.46 |

#### 2.3 Testing data

2.4+5.8G WIFI antenna VSWR