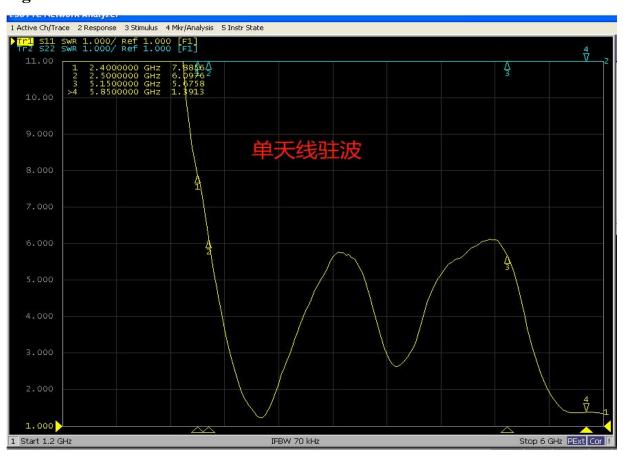

ic and structural performance parameters for cell phone antenna ----SD8 Picture 1 shows the antenna designed by LR.



#### 2、 VSWR Testing

#### 2.1 Testing connection

The **Return Loss** testing devices are connected in sequence: Agilent5071C Network Analyzer →Testing Cable → Customer-providing Devices.

#### 2.2 VSWR

The following table expresses the VSWR value of antenna's two edges of its frequency range. With regard to the relevant diagram of VSWR

|                    |      | SD8 WIFI | VSWR |      |      |
|--------------------|------|----------|------|------|------|
| Frequency<br>(MHz) | 2400 | 2450     | 2500 | 5100 | 5800 |
| VSWR               | 1.25 | 1.07     | 1.34 | 1.40 | 1.46 |

#### 2.3 Testing data





2.4+5.8G WIFI antenna VSWR

#### 2.4 Single antenna test VSWR





#### 3. Power. Sensiticity Testing

#### 3.1 Testing field

LR Microwave Anechoic Chamber: testing frequency ranges from 400MHz to 6GHz and the 40cm diameter spherical quite zone, the chamber provides less than -90dB reflectivity from 400MHz—6GHz.

#### 3.2 Testing results

The following table indicates the testing results related to Power and Sensitivity in Microwave Anechoic Chamber, concerning the relative diagram.

#### 3.3 Active testing.

天线无源效率:

| Freq (MHz) | Gain | Efficiency(%) | Freq(MHz) | Gain | Efficiency(%) |
|------------|------|---------------|-----------|------|---------------|
| 2400       | 2. 3 | 67. 2         | 5260      | 2.6  | 66.9          |
| 2405       | 2. 4 | 68.3          | 5280      | 3. 1 | 69. 3         |
| 2410       | 2. 5 | 69.0          | 5300