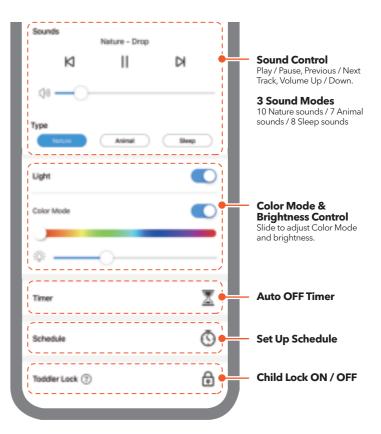

### **Control and Functions**

All of the controls can be customized in the TaoTronics App.

Turn ON/OFF: Short press to turn ON/OFF Night Light.

Brightness Control: Press and hold to adjust Brightness steplessly.

#### Turn ON:

 Repeatedly press to cycle through 30 -> 60 -> 120 -> 240 minutes auto OFF timer.
 When time is up, all sounds, night light and indicators will turn off.

### s Cancel:

Press and hold to cancel auto OFF timer. Timer indicator will turn off.