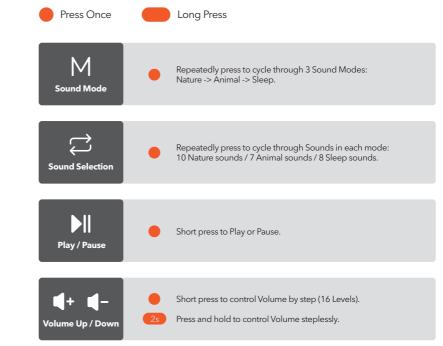

### **Control and Functions**

All of the controls can be customized in the TaoTronics App.

Turn ON/OFF: Short press to turn ON/OFF Night Light.

Brightness Control: Press and hold to adjust Brightness steplessly.

#### Turn ON:

 Repeatedly press to cycle through 30 -> 60 -> 120 -> 240 minutes auto OFF timer.
 When time is up, all sounds, night light and indicators will turn off.

### s Cancel:

Press and hold to cancel auto OFF timer. Timer indicator will turn off.