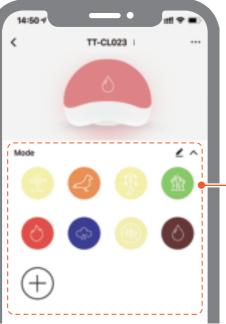

### - 7 Default Modes

Select from the 7 modes with default settings for light and sound.

### **5 Customized Modes**

Add your customized settings for light and sound (up to 5 modes).