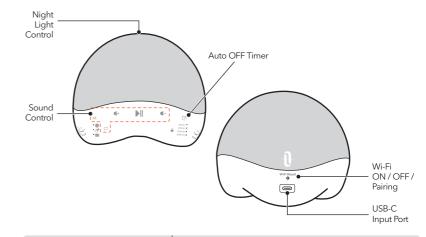

### **Control and Functions**

All of the controls can be customized in the TaoTronics App.

Turn ON/OFF: Short press to turn ON/OFF Night Light.

Brightness Control: Press and hold to adjust Brightness steplessly.

#### Turn ON:

 Repeatedly press to cycle through 30 -> 60 -> 120 -> 240 minutes auto OFF timer.
 When time is up, all sounds, night light and indicators will turn off.

### s Cancel:

Press and hold to cancel auto OFF timer. Timer indicator will turn off.

#### Turn ON/OFF: Short press to turn ON/OFF Wi-Fi.

### 5s Pairing:

Once turned on, press and hold for 5 seconds to bring into pairing mode. • Flashes blue --- Pairing • Solid red ------ Connection failed / Offline • Solid blue ----- Connected

03