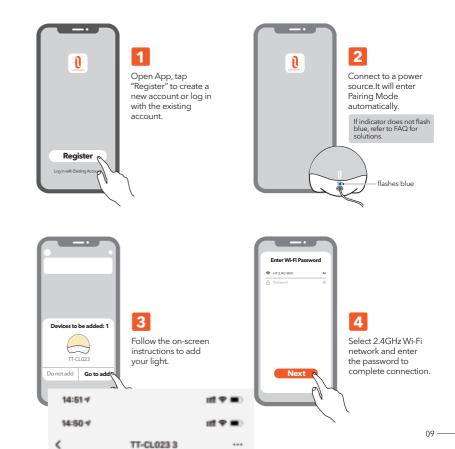

# Download TaoTronics App TaoTronics App allows you to control and customize your controls for

TaoTronics App allows you to control and customize your controls for Smart Nursery Light via your smart device. Search for the latest TaoTronics app on the **Apple App Store or Google Play**.

### **Connecting with Smart Device**

Make sure your device is connected to a secure 2.4GHz network.

, .

Ð

• - ••

Download "TaoTronics" App from the Google Play Store and install.

2.4GHz

# **Controlling via TaoTronics App**

TaoTronics App allows you to control and customize your controls for Smart Nursery Light via your smart device.