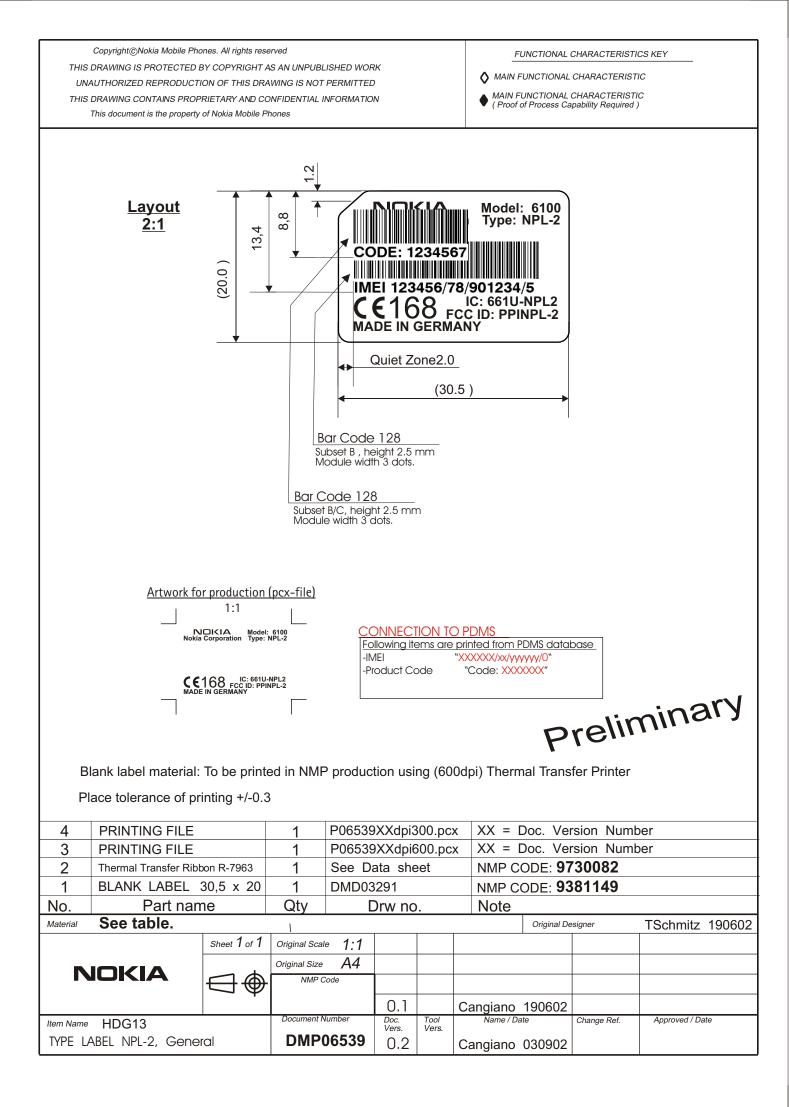

Copyright©Nokia Mobile Phones. All rights reserved THIS DRAWING IS PROTECTED BY COPYRIGHT AS AN UNPUBLISHED WORK UNAUTHORIZED REPRODUCTION OF THIS DRAWING IS NOT PERMITTED THIS DRAWING CONTAINS PROPRIETARY AND CONFIDENTIAL INFORMATION This document is the property of Nokia Mobile Phones FUNCTIONAL CHARACTERISTICS KEY

- MAIN FUNCTIONAL CHARACTERISTIC
- ♦ MAIN FUNCTIONAL CHARACTERISTIC ( Proof of Process Capability Required )

| Material  |                            |                 |     |               |               |             | Original Designer |             |                 |
|-----------|----------------------------|-----------------|-----|---------------|---------------|-------------|-------------------|-------------|-----------------|
| NOKIA     | Sheet <b>1</b> of <b>1</b> | Original Scale  | 1:1 |               |               |             |                   |             |                 |
|           |                            | Original Size   | A4  |               |               |             |                   |             |                 |
|           |                            | NMP Code        |     |               |               |             |                   |             |                 |
|           |                            |                 |     |               |               |             |                   |             |                 |
| Item Name |                            | Document Number |     | Doc.<br>Vers. | Tool<br>Vers. | Name / Date | 9                 | Change Ref. | Approved / Date |
|           |                            |                 |     |               |               |             |                   |             |                 |