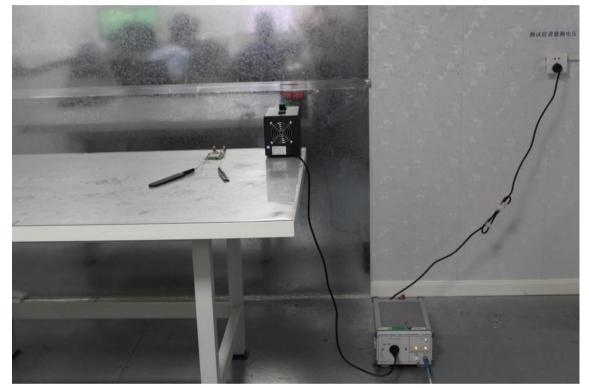

#### 1 Photographs – RF

Test model No.: SQ808-NA

Lab B (Test Location: SGS-CSTC STANDARDS TECHNICAL SERVICES (XI 'AN) CO., LTD.)

1.1 Setup for AC Power Line Conducted Emissions below 30MHz

Unless otherwise agreed in writing, this document is issued by the Company subject to its General Conditions of Service printed overleaf, available on request or accessible at <u>http://www.sgs.com/en/Terms-and-Conditions.aspx</u> and, for electronic format documents, subject to Terms and Conditions for Electronic Documents at <u>http://www.sgs.com/en/Terms-and-Conditions/Terms-enD-coument.aspx</u>. Attention is drawn to the limitation of liability, indemnification and jurisdiction issues defined therein. Any holder of this document is advised that information contained hereon reflects the Company's findings at the time of its intervention only and within the limits of Cilent's instructions, if any. The Company's sole responsibility is to its Cilent and this document does not excore a the reproduced except in full, without prior written approval of the Company. Any unauthorized alteration, forgery or falsification of the content or appearance of this document is unlawful and offenders may be prosecuted to the fullest extent of the law. Unless otherwise stated the results shown in this test report refer only to the sample(s) tested and such sample(s) are retained for 30 days on).