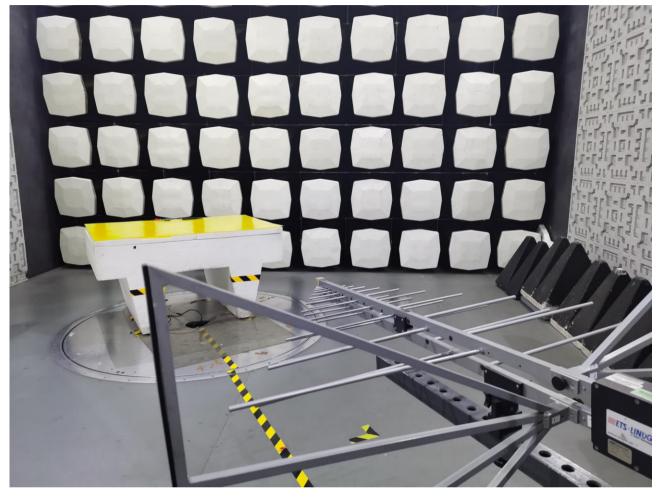

Page: 5 of 7

Lab A (Test Location: SGS-CSTC Standards Technical Services Co., Ltd. Shenzhen Branch.

**1.4** Setup for Unwanted Emissions that fall Outside of the Restricted Bands(Radiated) and Unwanted Emissions in the Restricted Bands (Radiated) below 1GHz