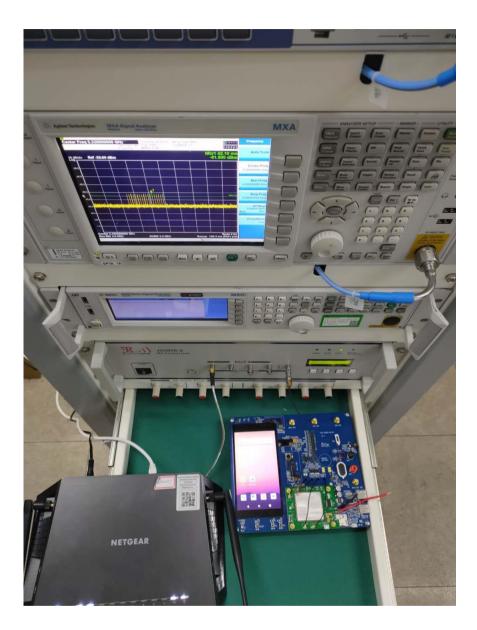

#### 1 Photographs – RF

Test model No.: SQ808-NA

Lab B (Test Location: SGS-CSTC STANDARDS TECHNICAL SERVICES (XI 'AN) CO., LTD.)

1.1 Setup for AC Power Line Conducted Emissions below 30MHz

Unless otherwise agreed in writing, this document is issued by the Company subject to its General Conditions of Service printed overleaf, available on request or accessible at <u>http://www.sgs.com/en/Terms-and-Conditions.aspx</u> and, for electronic format documents, subject to Terms and Conditions for Electronic Documents at <u>http://www.sgs.com/en/Terms-and-Conditions/Terms-enD-coument.aspx</u>. Attention is drawn to the limitation of liability, indemnification and jurisdiction issues defined therein. Any holder of this document is advised that information contained hereon reflects the Company's findings at the time of its intervention only and within the limits of Cilent's instructions, if any. The Company's sole responsibility is to its Cilent and this document does not excore a the reproduced except in full, without prior written approval of the Company. Any unauthorized alteration, forgery or falsification of the content or appearance of this document is unlawful and offenders may be prosecuted to the fullest extent of the law. Unless otherwise stated the results shown in this test report refer only to the sample(s) tested and such sample(s) are retained for 30 days on).