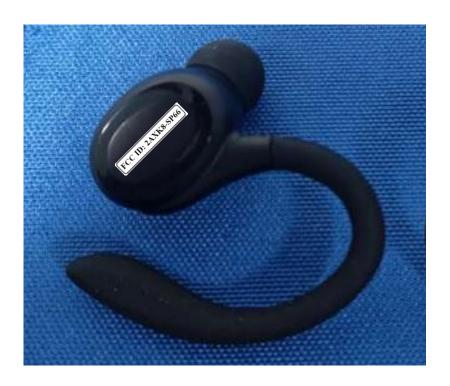

## **FCC Label Sample**

FCC ID: 2AXK8-SP66

Note: FCC ID In the user manual, the ID number will be temporarily labeled on the earbuds