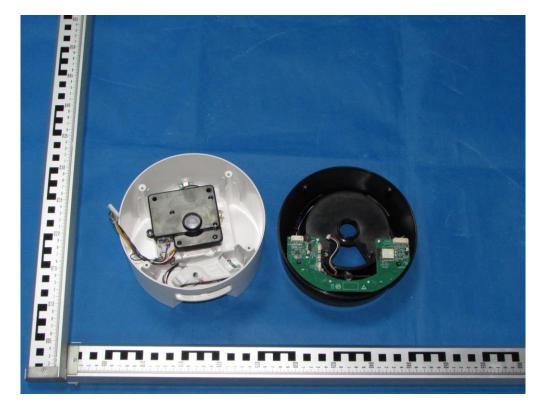

## Shenzhen Tongzhou Testing Co.,Ltd FCC ID: 2A3DE-PLAF103 A 0 60 20 40 30 50 10 100 30 80 20 60 20 40 30 50 10 mm