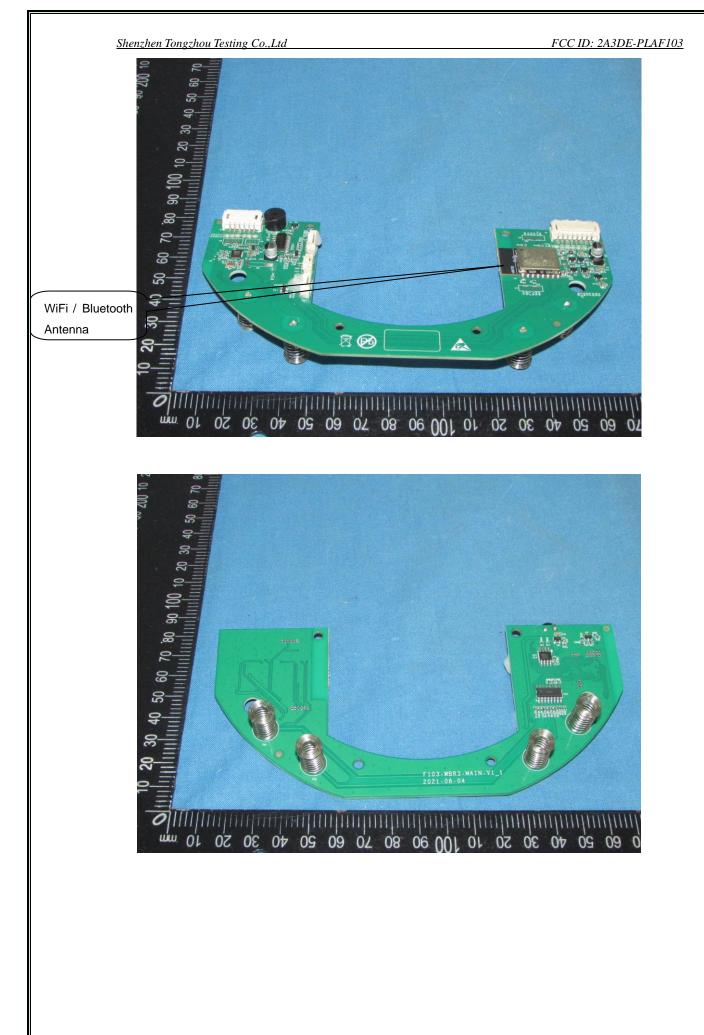

#### Shenzhen Tongzhou Testing Co.,Ltd

FCC ID: 2A3DE-PLAF103

This report shall not be reproduced except in full, without the written approval of Shenzhen Tongzhou Testing Co.,Ltd Page 3 of 5

This report shall not be reproduced except in full, without the written approval of Shenzhen Tongzhou Testing Co.,Ltd Page 4 of 5

## Shenzhen Tongzhou Testing Co.,Ltd FCC ID: 2A3DE-PLAF103 A 0 60 20 40 30 50 10 100 30 80 20 60 20 40 30 50 10 mm