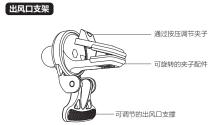

3、无线充的最佳距离是4mm以内并不能穿透金属,所以需要避免用金属 的或太厚的(大于4mm)手机保护壳,这样才能保证手机快速的无线充电

4、从产品上取下手机后,指示灯即刻常亮待机状态。停车熄火,产品停止 供电时,指示灯熄灭,手机依旧被磁力吸附在产品上,可随时取下。

根据出风口叶片位置调整好出风口顶片和可旋转夹子组件的位置;插入叶片, 根据叶片厚度选择锁紧开关档位;适用于大部分汽车出风口一键锁紧。硅胶 接触汽车,更紧更贴合更好保护汽车不刮伤。

### Air vent mount

Adjust the position of the top piece of the air outlet and the rotatable cli

This device complies with part 15 of the FCC Rules. Operation is subject to the following two conditions:(1) This device may not cause harmful interference, and (2) this device must accept any interference received, including interference that may cause undesired operation.