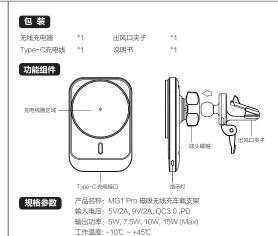

# 使用说明

1、把该产品与配件通过球头螺帽装配并旋紧(可兼容其他球头直径17mm 配件),并固定在理想位置。用数据线把产品与QC3.0车充( 选配 ) 连接 ,并插入点烟器取电。

2、该产品通电后,指示灯会常亮等待放置手机;放上手机后磁吸力自动吸 住手机,且线圈对准。产品会启动无线充电,指示灯呈呼吸效果;如果手 机不支持无线充电或者检测到金属异物,指示灯闪烁5秒后灯灭。本产品最 大充电功率为15W,充电效率根据充电环境和手机会有所不同。

3、无线充的最佳距离是4mm以内并不能穿透金属,所以需要避免用金属 的或太厚的(大于4mm)手机保护壳,这样才能保证手机快速的无线充电

4、从产品上取下手机后,指示灯即刻常亮待机状态。停车熄火,产品停止 供电时,指示灯熄灭,手机依旧被磁力吸附在产品上,可随时取下。

根据出风口叶片位置调整好出风口顶片和可旋转夹子组件的位置;插入叶片, 根据叶片厚度选择锁紧开关档位;适用于大部分汽车出风口一键锁紧。硅胶 接触汽车,更紧更贴合更好保护汽车不刮伤。

### Direction for use

1.Assemble and tighten the product and the accessories through the ball head nut (compatible with other ball head diameter 17mm accessories), and fix in the ideal position. Connect the product with a QC3.0 car charger (optional) with the data cable, and plug in the cigarette lighter to take power.

2. After the product is powered on, the indicator light will turn on 2.Atter the product is powered on, the indicator light will turn on and wait for the phone to be placed. After placed the phone, the magnetic suction force automatically absorbs the phone, and the coil is aligned. The product will start wireless charging, the indicator light is on for breathing effect; If the phone doesn't support wireless charging or if it detects a metal foreign object, the light flashes alternately for 5 seconds and then goes off. The maximum charging power of this product is 15W, and the charging efficiency will vary according to the charging environment and mobile phone. environment and mobile phone.

3.The best distance of wireless charging is within 4mm, and it cannot penetrate metal, so it is necessary to avoid using metal or too thick (over 4mm) mobile phone case, so as to ensure fast wireless charging of mobile

4.After the phone is removed from the product, the indicator will immediately show the standby status. When the car engined off and the power supply stops, the indicator light goes off. The mobile phone is still attached to the product by magnetic force and can be taken off at any