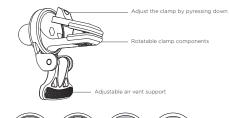

3、无线充的最佳距离是4mm以内并不能穿透金属,所以需要避免用金属 的或太厚的(大于4mm)手机保护壳,这样才能保证手机快速的无线充电

4、从产品上取下手机后,指示灯即刻常亮待机状态。停车熄火,产品停止 供电时,指示灯熄灭,手机依旧被磁力吸附在产品上,可随时取下。

根据出风口叶片位置调整好出风口顶片和可旋转夹子组件的位置;插入叶片, 根据叶片厚度选择锁紧开关档位;适用于大部分汽车出风口一键锁紧。硅胶 接触汽车,更紧更贴合更好保护汽车不刮伤。

### Air vent mount

Adjust the position of the top piece of the air outlet and the rotatable cli

This device complies with part 15 of the FCC Rules. Operation is subject to the following two conditions:(1) This device may not cause harmful interference, and (2) this device must accept any interference received, including interference that may cause undesired operation.