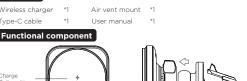

### Air vent mount

Adjust the position of the top piece of the air outlet and the rotatable cli

This device complies with part 15 of the FCC Rules. Operation is subject to the following two conditions:(1) This device may not cause harmful interference, and (2) this device must accept any interference received, including interference that may cause undesired operation.