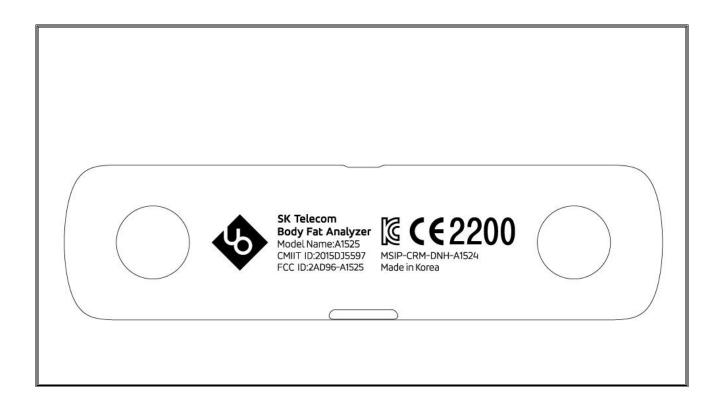

## FCC ID SAMPLE LABEL & LOCATION

## <u>LABELLING REQUIREMENTS</u> <u>PER §2.925</u>

The Label shown shall be permanently affixed at a conspicuous location on the device and be readily visible to the user at the time of purchase

- The FCC label shown is representative of the label that will appear on the radio when in production. Other information may also be included on this label.
- The device is so small that it is not practicable to place the statement specified under 15.19 statement request, the information required by this paragraph shall be placed in a prominent location in the user's manual.