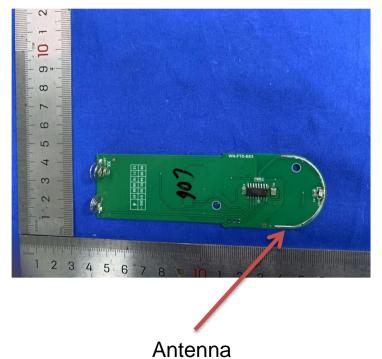

All measurements were performed radiated and therefore additional antenna gain documentation is not required.

Transmitter: The thick line of the entire circle shape along the edge of the PCB pointed by the arrow is the transmitting antenna