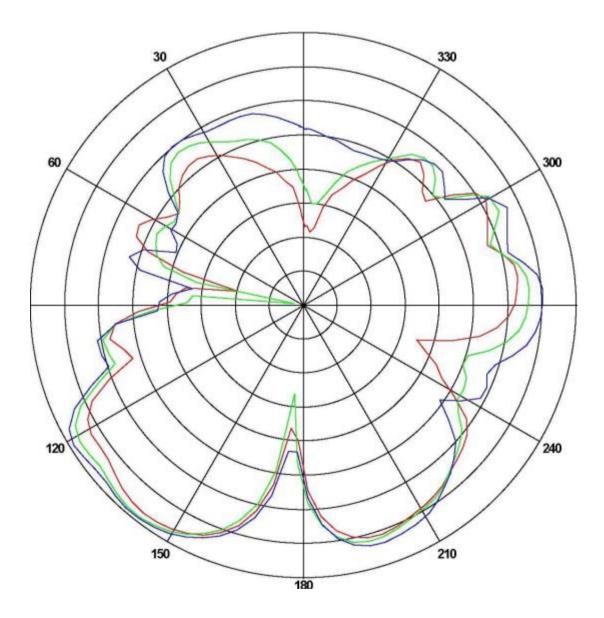

| ITEM                    | ANT SPEC                |         |         |          |         |         |  |  |
|-------------------------|-------------------------|---------|---------|----------|---------|---------|--|--|
| Model Name              | 2.4G ANT                |         |         |          |         |         |  |  |
| Center<br>Frequency     | Horizontal              |         |         | Vertical |         |         |  |  |
|                         | 2400MHz                 | 2400MHz | 2500MHz | 2400MHz  | 2400MHz | 2500MHz |  |  |
|                         | 0.76                    | 0.76    | 0.58    | 1.00     | 1.00    | 0.86    |  |  |
| MAX. Gain               | -7.18dB                 |         |         |          |         |         |  |  |
| Polarization            | Horizontal and Vertical |         |         |          |         |         |  |  |
| Azimuth Beam<br>Pattern | Omni-directional        |         |         |          |         |         |  |  |
| Impedance               | 50 Ohm                  |         |         |          |         |         |  |  |
| Antenna Length          | 38.20mm                 |         |         |          |         |         |  |  |