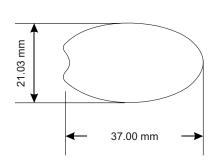

## Chic Technology Corp.

**R&D DEPT.** 

Document No.:

Model No.:C173+Card Reader Receiver

Material: Adhesive Label / Coated

Press Color: White (background), Black (type)

Final Size (mm): mm Date: 02 / Aug. / 2002