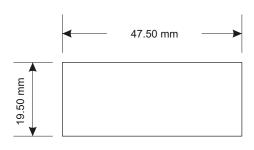

## Chic Technology Corp.

**R&D DEPT.** 

Document No.:

Model No.:C173+Card Reader Receiver

Material: Adhesive Label / Coated

Press Color: White (background), Black (type)

Final Size (mm): mm Date: 02 / Aug. / 2002