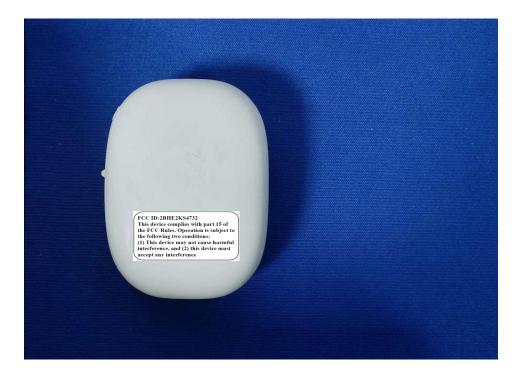

## Annex D. Label and Information

## **FCC Label Sample**



## **FCC Label Specifications**

Text is Black in color and is justified. Labels are printed in indelible ink on permanent adhesive backing or silk-screened onto the EUT or shall be affixed at a conspicuous location on the EUT. Where the EUT is constructed in two or more sections connected by wires and marketed together, the above statement is required to be affixed only to the main control unit. When the EUT is so small or for such use that it is not practicable to place the statement on it, the above information shall be placed in a prominent location in the instruction manual or pamphlet supplied to the user or, alternatively, shall be placed on the container in which the device is marketed.

## **FCC Label Location**