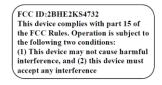

## **FCC Label Sample**

## **FCC Label Specifications**

Text is Black in color and is justified. Labels are printed in indelible ink on permanent adhesive backing or silk-screened onto the EUT or shall be affixed at a conspicuous location on the EUT. Where the EUT is constructed in two or more sections connected by wires and marketed together, the above statement is required to be affixed only to the main control unit. When the EUT is so small or for such use that it is not practicable to place the statement on it, the above information shall be placed in a prominent location in the instruction manual or pamphlet supplied to the user or, alternatively, shall be placed on the container in which the device is marketed.