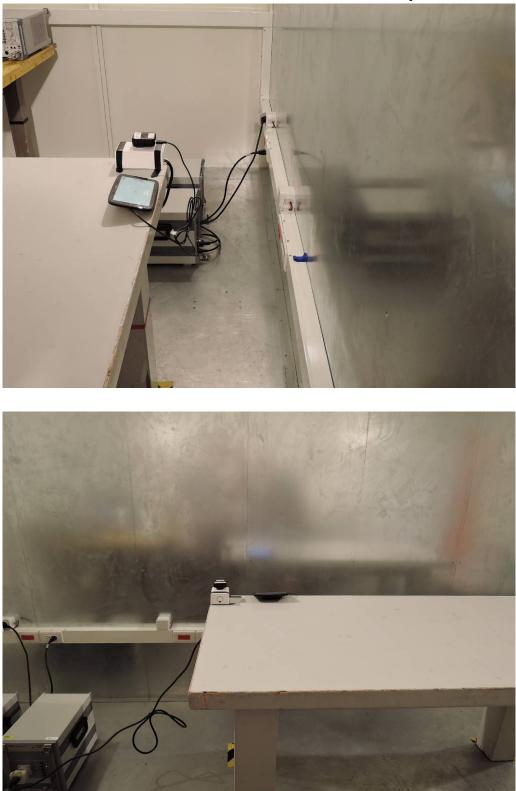

## **Conducted Setup Photo (Measurement at Antenna Port)**

Unless otherwise stated the results shown in this test report refer only to the sample(s) tested and such sample(s) are retained for 90 days only.