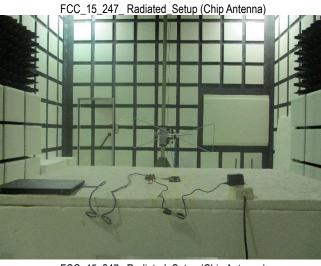

Report No.: TERF2502000777E2-P Page: 1 of 3

FCC 15 247 Conducted Setup

FCC\_15\_247\_ Radiated\_Setup (Chip Antenna)

FCC\_15\_247\_ Radiated\_Setup (Chip Antenna)

FCC\_15\_247\_ Radiated\_Setup (Chip Antenna)