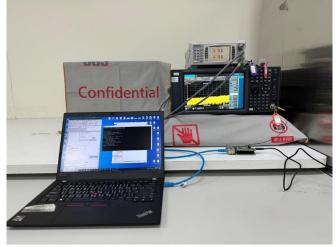

Report No.: TERF2502000777E2-P Page: 1 of 3

FCC 15 247 Conducted Setup

FCC\_15\_247\_ Radiated\_Setup (Chip Antenna)

FCC\_15\_247\_ Radiated\_Setup (Chip Antenna)

FCC\_15\_247\_ Radiated\_Setup (Chip Antenna)