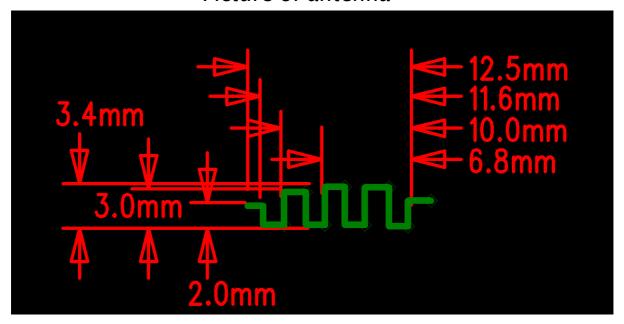

## **Antenna Describe**

| Antenna                                | Internal Antenna                                                                                                                   |
|----------------------------------------|------------------------------------------------------------------------------------------------------------------------------------|
| Antenna Gain                           | -0.347dBi                                                                                                                          |
| Frequency Range                        | 2.4Ghz-2.483Ghz                                                                                                                    |
| Connector Type                         | Direct                                                                                                                             |
| Location of measurement (company name) | Dongguan Caiyun Technology Co., Ltd                                                                                                |
| Address:                               | Room 501, No.3, Yanwu Hankeng Street, Dalingshan<br>Town, Dongguan City, Guangdong Province                                        |
| Manufacturer:                          | Dongguan Caiyun Technology Co., Ltd<br>Room 501, No.3, Yanwu Hankeng Street, Dalingshan<br>Town, Dongguan City, Guangdong Province |

## 2: External View Drawing

## Picture of antenna