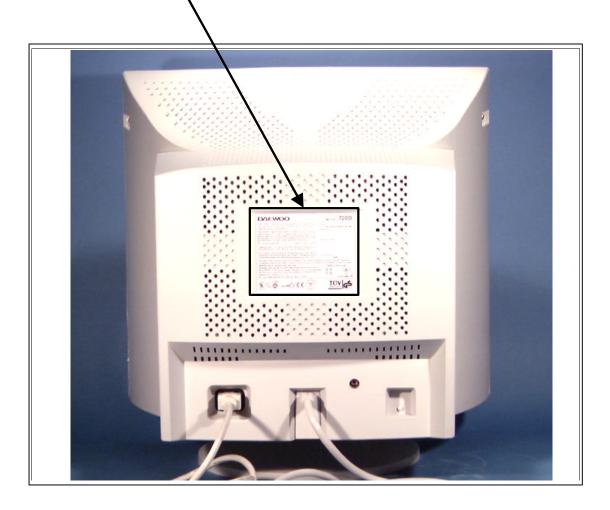

## **FCC ID SAMPLE LABEL LOCATION**

(SEE NEXT PAGE)

## LABELLING REQUIREMENTS PER §§ 2.925 & 15.19

The Label shown shall be permanently affixed at a conspicuous location on the device and be readily visible to the user at the time of purchase.

686, AHYEON-DONG, MAPO-GU, SEOUL, KOREA C.P.O.BOX8003 SEOUL, KOREA/TELEX:DWELEC K 28177-8/CABLE: "DAEWOO ELEC"/FAX:364-5588/TEL:360-7114, 8114