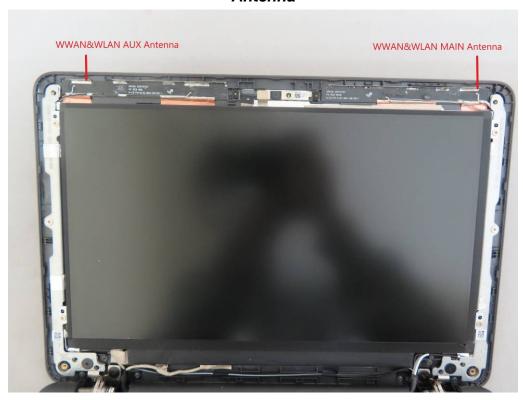

### Antenna

Unless otherwise stated the results shown in this test report refer only to the sample(s) tested and such sample(s) are retained for 90 days only.

除非另有說明,此報告結果僅對測試之樣品負責,同時此樣品僅保留90天。本報告未經本公司書面許可,不可部份複製。