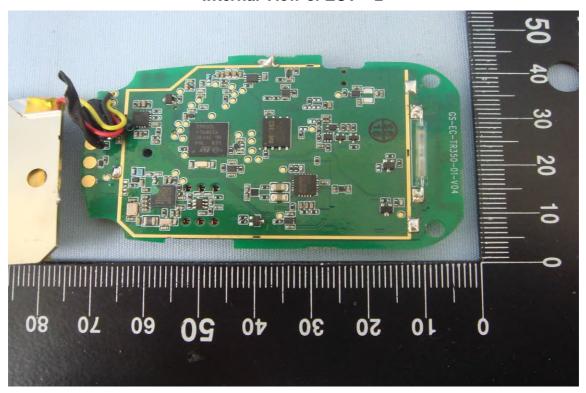

### Internal View of EUT - 1

Unless otherwise stated the results shown in this test report refer only to the sample(s) tested and such sample(s) are retained for 90 days only.

Offices the level as strick in the set of some in the set of set of some in the set of set pearance of this document is unlawful and offenders may be prosecuted to the fullest extent of the law.