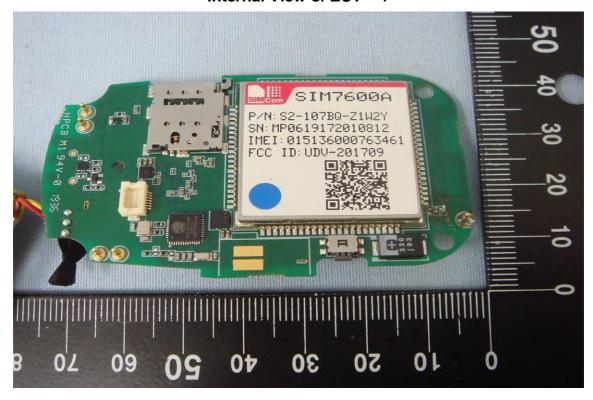

### Internal View of EUT - 1

Unless otherwise stated the results shown in this test report refer only to the sample(s) tested and such sample(s) are retained for 90 days only.

Offices the level as strick in the set of some in the set of set of some in the set of set pearance of this document is unlawful and offenders may be prosecuted to the fullest extent of the law.