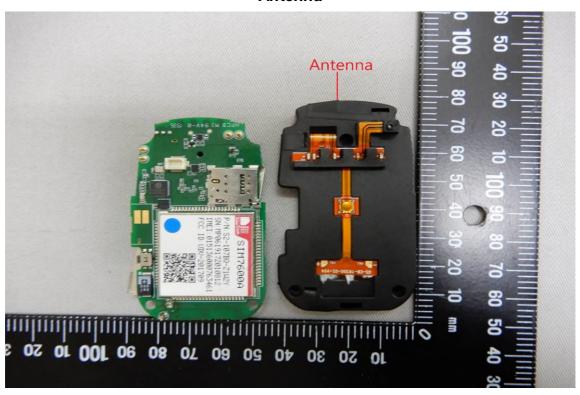

### Internal View of EUT - 2

Antenna

Unless otherwise stated the results shown in this test report refer only to the sample(s) tested and such sample(s) are retained for 90 days only.

除非另有說明,此報告結果僅對測試之樣品負責,同時此樣品僅保留90天。本報告未經本公司書面許可,不可部份複製。