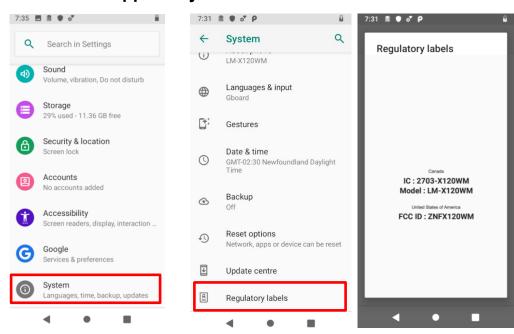

### **X** FCC ID is applied by E-Label on the device

| Settings Menu |                            |
|---------------|----------------------------|
| Step 1        | Select "System"            |
| Step 2        | Select "Regulatory Labels" |

# Regulatory Labels

You can view regulatory marks and related information on your device.

On the settings screen, tap System > Regulatory Labels.