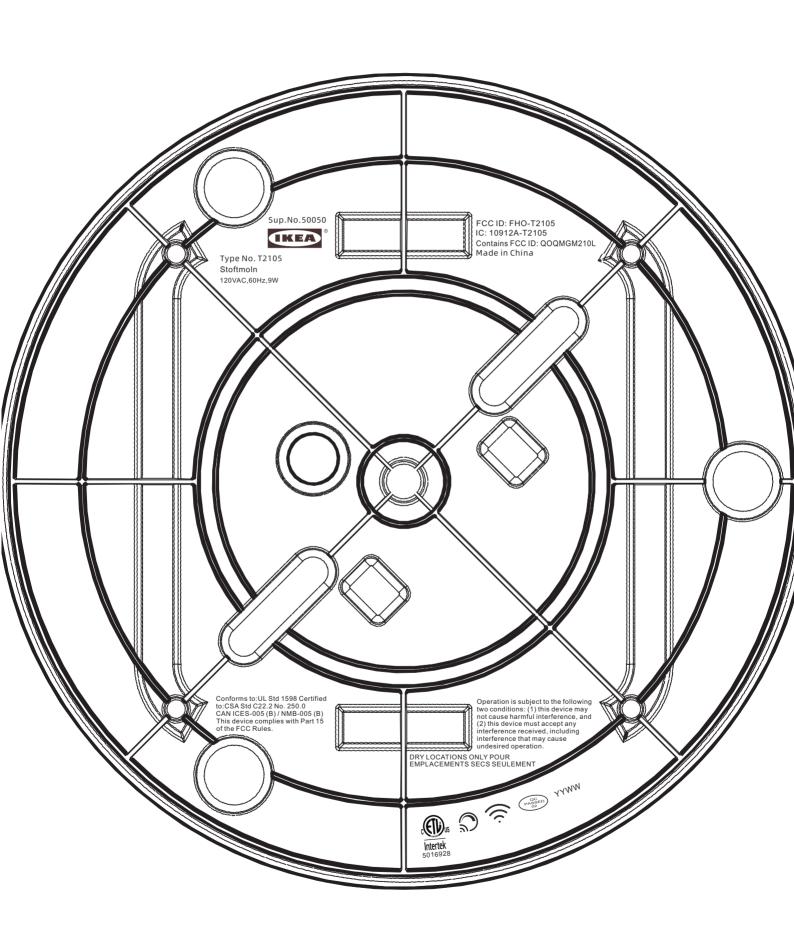

Designed by IKEA of Sweden

No. of Pages Tolerance Replaces document

1 (1)

Description Ceiling Lamp • •

Name
T2105 - External Pictures NA

Product Name
STOFTMOLN

Doc number
21963XX