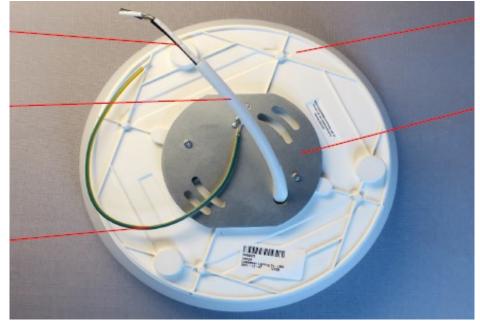

Designed by IKEA of Sweden

No. of Pages Tolerance Replaces document

1 (1)

Description Ceiling Lamp • •

Name
T2105 - External Pictures NA

Product Name
STOFTMOLN

Doc number
21963XX