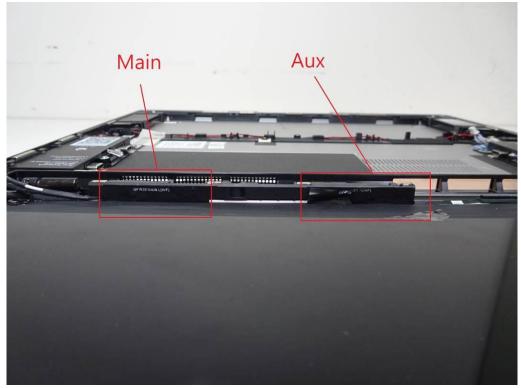

SGS Taiwan Ltd. No.134,Wu Kung Road, New Taipei Industrial Park, Wuku District, New Taipei City, Taiwan/新北市五股區新北產業園區五工路 134 號

Antenna\_BT/WLAN

Unless otherwise stated the results shown in this test report refer only to the sample(s) tested and such sample(s) are retained for 90 days only.