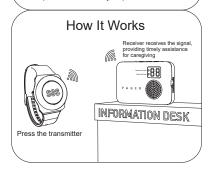

Replace the 3V CR2032 Lithium Coin Battery, then put the cover back to complete the battery replacement.



#### **FCC Statement**

Any Changes or modifications not expressly approved by the party responsible for compliance could void the user's authority to operate the equipment.

This device complies with part 15 of the FCC Rules. Operation is subject to the following two conditions:

- (1) This device may not cause harmful interference, and
- (2) This device must accept any interference received, including interference that may cause undesired operation.

#### **FCC Radiation Exposure Statement:**

This equipment complies with FCC radiation exposure limits set forth for an uncontrolled environment. This transmitter must not be located or operating in conjunction with any other antenna or transmitter.

# **ISED RSS Warning/ISED RF Exposure Statement**

### **ISED RSS Warning:**

This device