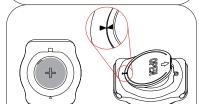

Replace the 3V CR2032 Lithium Coin Battery, then put the cover back to complete the battery replacement.