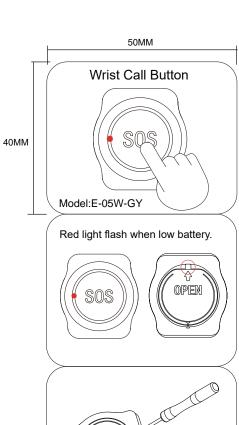

Replace the 3V CR2032 Lithium Coin Battery, then put the cover back to complete the battery replacement.



#### **FCC Statement**

Any Changes or modifications not expressly approved by the party responsible for compliance could void the user's authority to operate the equipment.

This device complies with part 15 of the FCC Rules. Operation is subject to the following two conditions:

- (1) This device may not cause harmful interference, and
- (2) This device must accept any interference received, including interference that may cause undesired operation.

#### **FCC Radiation Exposure Statement:**

This equipment complies with FCC radiation exposure limits set forth for an uncontrolled environment. This transmitter must not be located or operating in conjunction with any other ant