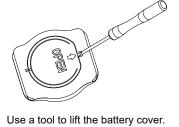

Replace the 3V CR2032 Lithium Coin Battery, then put the cover back to complete the battery replacement.