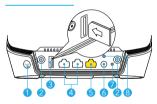

### Overview

- Sync button
  - MAA LTE
- SMA LTE antenna connector\*
- Nano SIM slot
- Ethernet ports
- port
  Power
  connector
- Power LEDReset button

LAN/WAN

\*SMA LTE antenna is not included