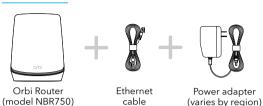

### Overview

- Sync button
  - MAA LTE
- SMA LTE antenna connector\*
- Nano SIM slot
- Ethernet ports
- port
  Power
  connector
- Power LEDReset button

LAN/WAN

\*SMA LTE antenna is not included