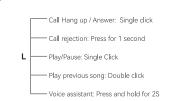

# Operation Instruction

简单操作说明

2. 触摸3秒开机。

1. 放入充电仓关机

2. 长按触摸6秒关机

耳机功能定义说明

3. 开机3分钟无连接自动关机。

1. 打开充电仓上盖,耳机自动开机

开启手机蓝牙,搜索蓝牙设备"V49",

首次需手动连接该设备,连接"V49"。

ios & Android系统连接耳机

Open the charging case, and the earphones will turn on automatically
 Touch for 3 seconds to power on

IOS and Android systems connect the earphones Turn on Bluetooth, search for Bluetooth device "V49", The first time you need to manually connect the device, connect "V49"

Power Off

1. Put it in the charging case and turn off

2. Press and hold for 6 seconds to turn off

3. Power on for 3 minutes without connection

# Earphone Function Illustrate

automatically turn off

< Settings Bluetooth

THER DEVICES 🙃

| Both Earbuds can<br>be switched freely | The left and right earbud can be connected to the mobile phone, switch freely, and connect back in seconds after booting                                                                   |
|----------------------------------------|--------------------------------------------------------------------------------------------------------------------------------------------------------------------------------------------|
| Restore factory settings               | Put the earphone into the charging case and keep the case open,<br>hold the left/right earphone touch area for 8 seconds. The red<br>light will flash for 3 seconds and then factory reset |