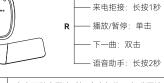

# Operation Instruction

简单操作说明

2. 触摸3秒开机。

1. 放入充电仓关机

2. 长按触摸6秒关机

耳机功能定义说明

3. 开机3分钟无连接自动关机。

1. 打开充电仓上盖,耳机自动开机

开启手机蓝牙,搜索蓝牙设备"V49",

首次需手动连接该设备,连接"V49"。

ios & Android系统连接耳机

Open the charging case, and the earphones will turn on automatically
 Touch for 3 seconds to power on

IOS and Android systems connect the earphones Turn on Bluetooth, search for Bluetooth device "V49", The first time you need to manually connect the device, connect "V49"

Power Off

1. Put it in the charging case and turn off

2. Press and hold for 6 seconds to turn off

3. Power on for 3 minutes without connection

# Earphone Function Illustrate

automatically turn off

< Settings Bluetooth

THER DEVICES 🙃

| Both Earbuds can<br>be switched freely | The left and right earbud can be connected to the mobile phone, switch freely, and connect back in seconds after booting                                                                   |
|----------------------------------------|--------------------------------------------------------------------------------------------------------------------------------------------------------------------------------------------|
| Restore factory settings               | Put the earphone into the charging case and keep the case open,<br>hold the left/right earphone touch area for 8 seconds. The red<br>light will flash for 3 seconds and then factory reset |