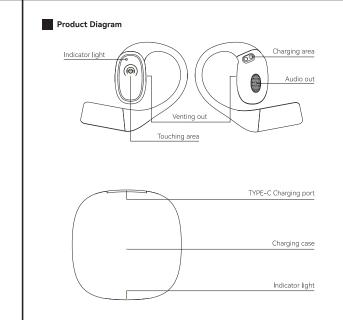

#### 充电仓定义说明

| 产品状态          | 灯效                               |  |
|---------------|----------------------------------|--|
| 充电            | 充电中: 红灯常亮,充满电: 红灯灭               |  |
| 耳机放入充电仓<br>充电 | 左耳充电蓝灯呼吸,充满蓝灯灭<br>右耳充电绿灯呼吸,充满绿灯灭 |  |
| 耳机充电检测        | 左耳出/入仓蓝灯呼吸一次<br>右耳出/入仓绿灯呼吸一次     |  |
| 开/关盖          | 耳机开机,充电仓显示当前电量3秒                 |  |
| 电量指示          | 20%以下红灯闪,20%以上绿灯亮                |  |

#### 充电仓参数说明

#### Charging Case Definition Description

| Product State                         | Lighting Effect                                                                                                                                                    |
|---------------------------------------|--------------------------------------------------------------------------------------------------------------------------------------------------------------------|
| Charging                              | Charging: Red light always On, fully charged: Red light off                                                                                                        |
| Put the earbuds in the case to charge | Left earbud: blue light flash when charging and goes out when<br>fully charged<br>Right earbud: green light flash when charging and goes out when<br>fully charged |
| Put the earbuds in the case           | left earbud: blue light flash once when put in or take out<br>Right earbud: green light flash once when put in or take out                                         |
| Open/Close the charging case          | Earphone turn on and the charging case light display the current battery for 3 seconds                                                                             |
| Battery indicator                     | The red light flashing below 20%, and the green light is on above 20%                                                                                              |

## Charging Case Parameter Description

Battery capacity: 400mAh

Charging case product size: 66.71\*66.28\*28.97mm

Charging port: Type-C

Battery life: about 3-4 times

Charging voltage/current: 5V / 1A

Operating temperature: -10°C~45°C