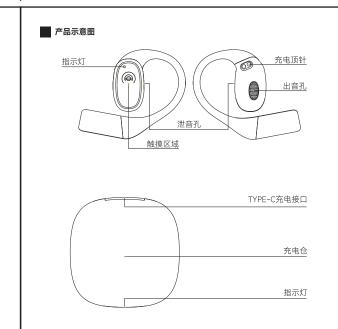

#### 充电仓定义说明

| 产品状态          | 灯效                               |  |
|---------------|----------------------------------|--|
| 充电            | 充电中: 红灯常亮,充满电: 红灯灭               |  |
| 耳机放入充电仓<br>充电 | 左耳充电蓝灯呼吸,充满蓝灯灭<br>右耳充电绿灯呼吸,充满绿灯灭 |  |
| 耳机充电检测        | 左耳出/入仓蓝灯呼吸一次<br>右耳出/入仓绿灯呼吸一次     |  |
| 开/关盖          | 耳机开机,充电仓显示当前电量3秒                 |  |
| 电量指示          | 20%以下红灯闪,20%以上绿灯亮                |  |

#### 充电仓参数说明

## Charging Case Parameter Description

Battery capacity: 400mAh

Charging case product size: 66.71\*66.28\*28.97mm

Charging port: Type-C

Battery life: about 3-4 times

Charging voltage/current: 5V / 1A

Operating temperature: -10°C~45°C