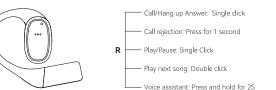

# Operation Instruction

简单操作说明

2. 触摸3秒开机。

1. 放入充电仓关机

2. 长按触摸6秒关机

耳机功能定义说明

3. 开机3分钟无连接自动关机。

1. 打开充电仓上盖,耳机自动开机

开启手机蓝牙,搜索蓝牙设备"V49",

首次需手动连接该设备,连接"V49"。

ios & Android系统连接耳机

Open the charging case, and the earphones will turn on automatically
 Touch for 3 seconds to power on

IOS and Android systems connect the earphones Turn on Bluetooth, search for Bluetooth device "V49", The first time you need to manually connect the device, connect "V49"

Power Off

1. Put it in the charging case and turn off

2. Press and hold for 6 seconds to turn off

3. Power on for 3 minutes without connection

# Earphone Function Illustrate

automatically turn off

< Settings Bluetooth

THER DEVICES 🙃

| Both Earbuds can<br>be switched freely | The left and right earbud can be connected to the mobile phone, switch freely, and connect back in seconds after booting                                                                   |
|----------------------------------------|--------------------------------------------------------------------------------------------------------------------------------------------------------------------------------------------|
| Restore factory settings               | Put the earphone into the charging case and keep the case open,<br>hold the left/right earphone touch area for 8 seconds. The red<br>light will flash for 3 seconds and then factory reset |