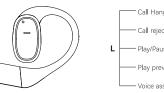

# Operation Instruction

简单操作说明

2. 触摸3秒开机。

1. 放入充电仓关机

2. 长按触摸6秒关机

耳机功能定义说明

3. 开机3分钟无连接自动关机。

1. 打开充电仓上盖,耳机自动开机

开启手机蓝牙,搜索蓝牙设备"V49",

首次需手动连接该设备,连接"V49"。

ios & Android系统连接耳机

Open the charging case, and the earphones will turn on automatically
 Touch for 3 seconds to power on

IOS and Android systems connect the earphones Turn on Bluetooth, search for Bluetooth device "V49", The first time you need to manually connect the device, connect "V49"

Power Off

1. Put it in the charging case and turn off

2. Press and hold for 6 seconds to turn off

3. Power on for 3 minutes without connection

# Earphone Function Illustrate

automatically turn off

< Settings Bluetooth

THER DEVICES 🙃

| Both Earbuds can<br>be switched freely | The left and right earbud can be connected to the mobile phone, switch freely, and connect back in seconds after booting                                                                   |
|----------------------------------------|--------------------------------------------------------------------------------------------------------------------------------------------------------------------------------------------|
| Restore factory settings               | Put the earphone into the charging case and keep the case open,<br>hold the left/right earphone touch area for 8 seconds. The red<br>light will flash for 3 seconds and then factory reset |