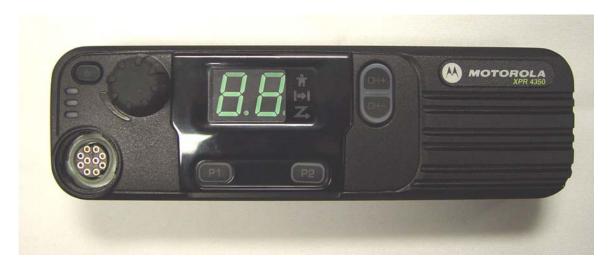

FRONT VIEW, 256 CHANNEL MODEL

FRONT VIEW, 32 CHANNEL MODEL

**FCC ID: ABZ99FT4080** 

BOTTOM VIEW, SHOWING FCC ID LABEL (CLOSE-UP OF FCC ID LABEL ON FOLLOWING PAGE)

MOTOROLA INC FCC ID: ABZ99FT4080

MODEL: AAM27QPH9LA1AN