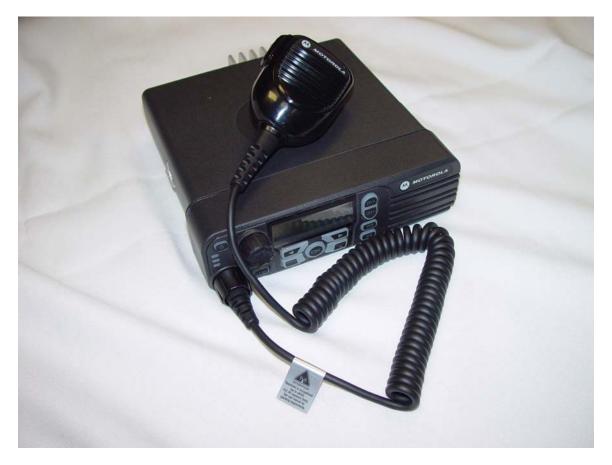

FCC ID: ABZ99FT4080

GENERAL VIEW, 256 CHANNEL MODEL WITH MICROPHONE (CLOSE-UP OF RF EXPOSURE LABEL ON FOLLOWING PAGE)

MOTOROLA INC FCC ID: ABZ99FT4080

RF EXPOSURE LABEL (CLOSE-UP VIEW)

MOTOROLA INC FCC ID: ABZ99FT4080