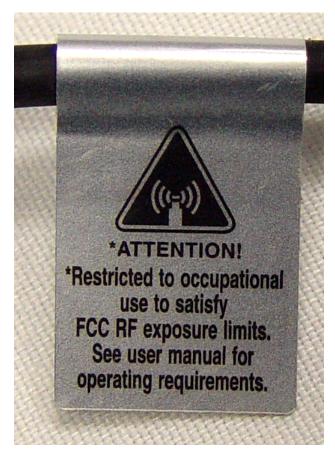

FCC ID: ABZ99FT4080

GENERAL VIEW, 256 CHANNEL MODEL WITH MICROPHONE (CLOSE-UP OF RF EXPOSURE LABEL ON FOLLOWING PAGE)

MOTOROLA INC FCC ID: ABZ99FT4080

RF EXPOSURE LABEL (CLOSE-UP VIEW)

MOTOROLA INC FCC ID: ABZ99FT4080