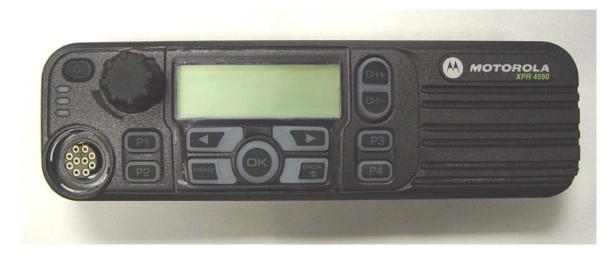

FRONT VIEW, 256 CHANNEL MODEL

FRONT VIEW, 32 CHANNEL MODEL

**FCC ID: ABZ99FT4080** 

BOTTOM VIEW, SHOWING FCC ID LABEL (CLOSE-UP OF FCC ID LABEL ON FOLLOWING PAGE)

MOTOROLA INC FCC ID: ABZ99FT4080

MODEL: AAM27QPH9LA1AN