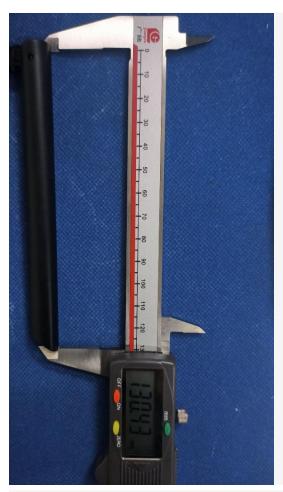

## 2. Antenna Photo:

Length: 130.43mm Width: 12.31mm

We statement that All measurements were performed radiated and therefore additional antenna gain documentation is not required.