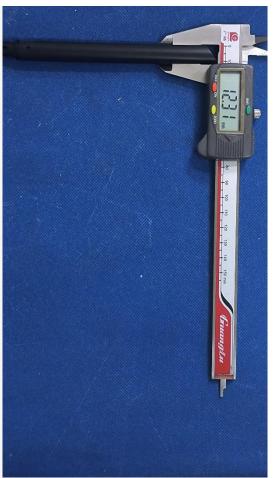

## 2. Antenna Photo:

Length: 130.43mm Width: 12.31mm

We statement that All measurements were performed radiated and therefore additional antenna gain documentation is not required.