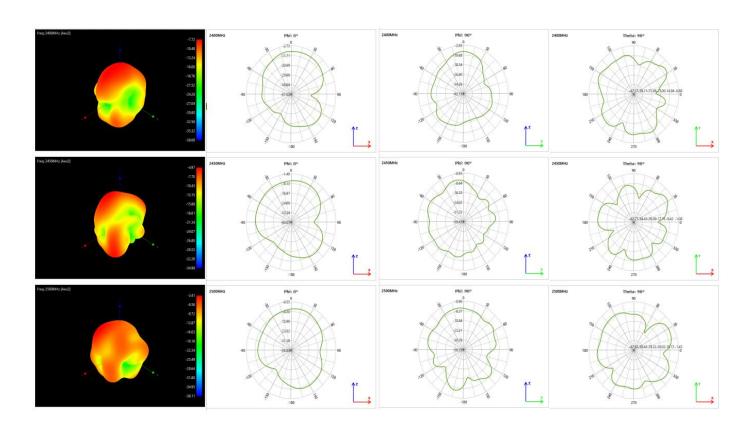

## Antenna gain& Efficiency

| Freqency(MHz) | Gain(dBi) | Efficiency(%) |
|---------------|-----------|---------------|
| 2400          | -7.72     | 10.09         |
| 2410          | -7.25     | 10.42         |
| 2420          | -6.93     | 10.84         |
| 2430          | -6.55     | 11.17         |
| 2440          | -5.25     | 12.87         |
| 2450          | -4.97     | 13.24         |
| 2460          | -5.11     | 12.98         |
| 2470          | -4.73     | 11.9          |
| 2480          | -4.79     | 11.75         |
| 2490          | -4.06     | 12.56         |
| 2500          | -3.41     | 13.35         |