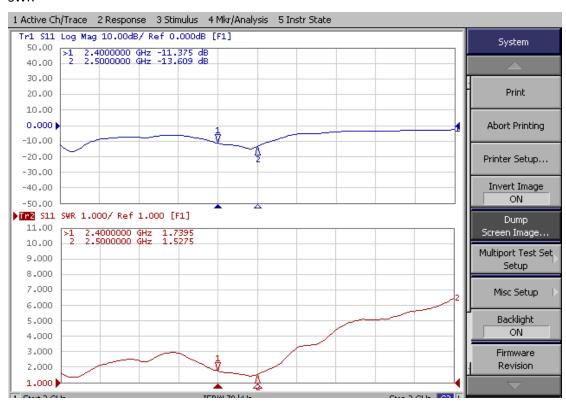

## **Antenna Test Report**

Product name: Bluetooth antenna

Antenna type: PCB antenna

Operating frequency: 2400-2500MHz

Antenna Gain: -3.41dBi (MAX)

Manufacturer: SHENZHEN MTC CO.,LTD

Address: 31-32F A Xingheshiji Bldg.3069 Caitian Road Futian District

Shenzhen



## **SWR**



## Antenna gain& Efficiency

| Freqency(MHz) | Gain(dBi) | Efficiency(%) |
|---------------|-----------|---------------|
| 2400          | -7.72     | 10.09         |
| 2410          | -7.25     | 10.42         |
| 2420          | -6.93     | 10.84         |
| 2430          | -6.55     | 11.17         |
| 2440          | -5.25     | 12.87         |
| 2450          | -4.97     | 13.24         |
| 2460          | -5.11     | 12.98         |
| 2470          | -4.73     | 11.9          |
| 2480          | -4.79     | 11.75         |
| 2490          | -4.06     | 12.56         |
| 2500          | -3.41     | 13.35         |