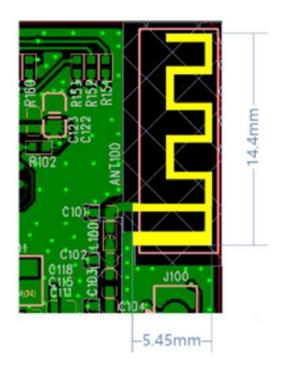

## **Antenna Test Report**

Product name: Bluetooth antenna

Antenna type: PCB antenna

Operating frequency: 2400-2500MHz

Antenna Gain: -3.41dBi (MAX)

Manufacturer: SHENZHEN MTC CO.,LTD

Address: 31-32F A Xingheshiji Bldg.3069 Caitian Road Futian District