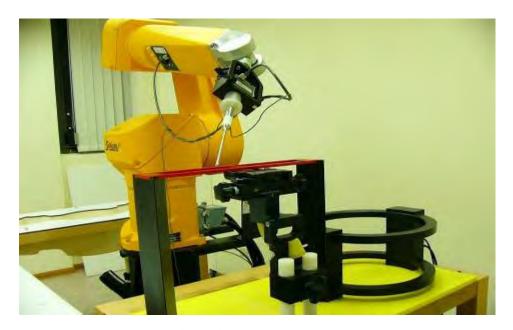

## 21.1 Photographs of Test Setup

Fig. 1 Photograph of the DASY 5 measurement system

Fig. 2 Receiver of mobile contact center of Arch

Unless otherwise stated the results shown in this test report refer only to the sample(s) tested and such sample(s) are retained for 90 days only. 除非另有說明,此報告結果僅對測試之樣品負責,同時此樣品僅保留90天。本報告未經本公司書面許可,不可部份複製