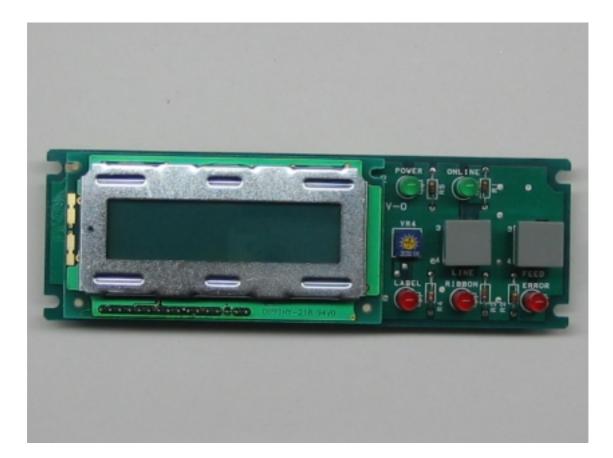

Company: SATO CORPORATION Product: M-8485Se FCC ID#: MMF8485SEAW Photo Description: <u>Front of the KB Board (Key switch & Display Board)</u>

Company: SATO CORPORATION Product: M-8485Se FCC ID#: MMF8485SEAW Photo Description: <u>Back of the KB Board (Key switch & Display Board)</u>