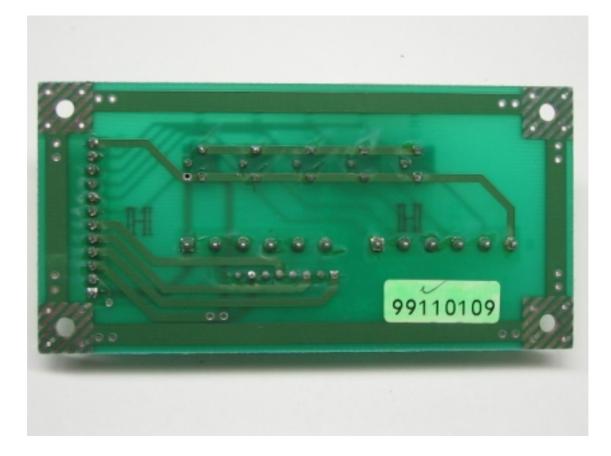

Company: SATO CORPORATION Product: M-8485Se FCC ID#: MMF8485SEAW Photo Description: <u>Front of the CHECK Board</u>

Company: SATO CORPORATION Product: M-8485Se FCC ID#: MMF8485SEAW Photo Description: <u>Back of the CHECK Board</u>