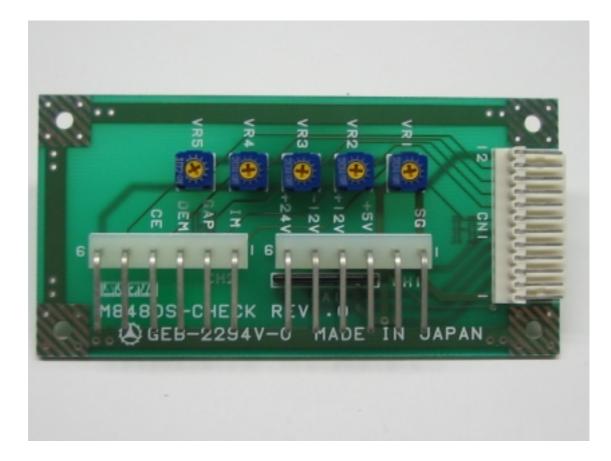

Company: SATO CORPORATION Product: M-8485Se FCC ID#: MMF8485SEAW Photo Description: <u>Front of the CHECK Board</u>

Company: SATO CORPORATION Product: M-8485Se FCC ID#: MMF8485SEAW Photo Description: <u>Back of the CHECK Board</u>