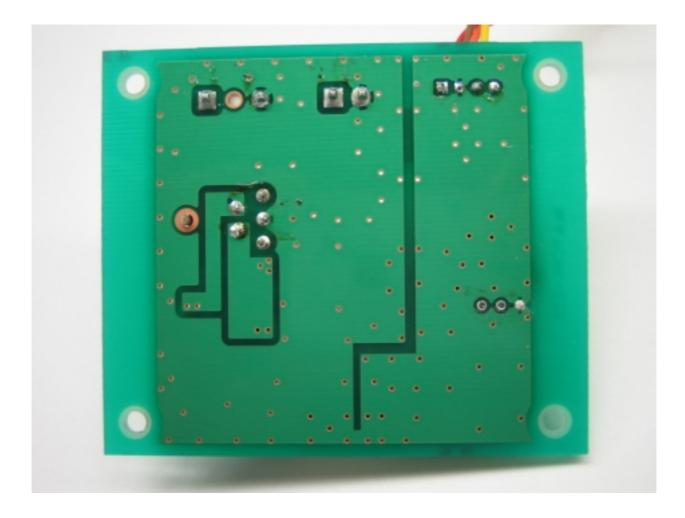

## Company: SATO CORPORATION Product: M-8485Se FCC ID#: MMF8485SEAW Photo Description: <u>Front of the DCDC Board (Reader power supply)</u>

Company: SATO CORPORATION Product: M-8485Se FCC ID#: MMF8485SEAW Photo Description: <u>Back of the DCDC Board (Reader power supply)</u>