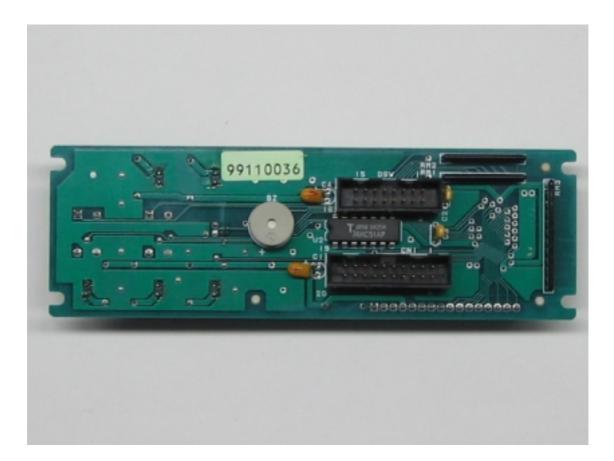

Company: SATO CORPORATION Product: M-8485Se FCC ID#: MMF8485SEAW Photo Description: <u>Front of the MEMORY Board</u>

Company: SATO CORPORATION Product: M-8485Se FCC ID#: MMF8485SEAW Photo Description: <u>Back of the MEMORY Board</u>