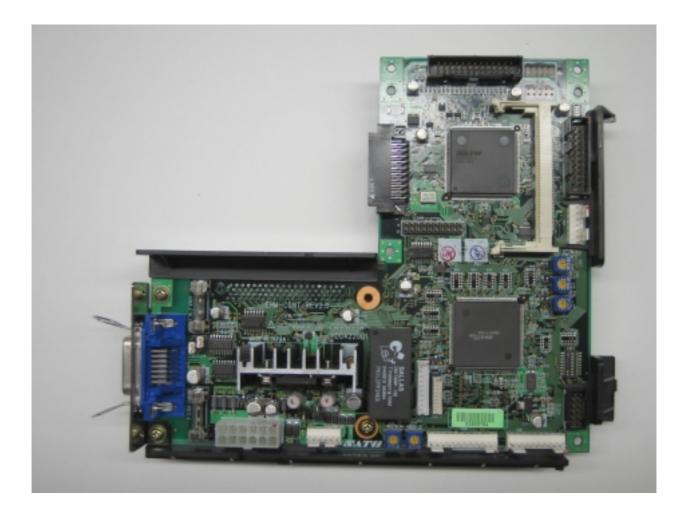

Company: SATO CORPORATION Product: M-8485Se FCC ID#: MMF8485SEAW Photo Description: <u>Front of the CONT Board (MAIN Board)</u>

Company: SATO CORPORATION Product: M-8485Se FCC ID#: MMF8485SEAW Photo Description: <u>Back of the CONT Board (MAIN Board)</u>