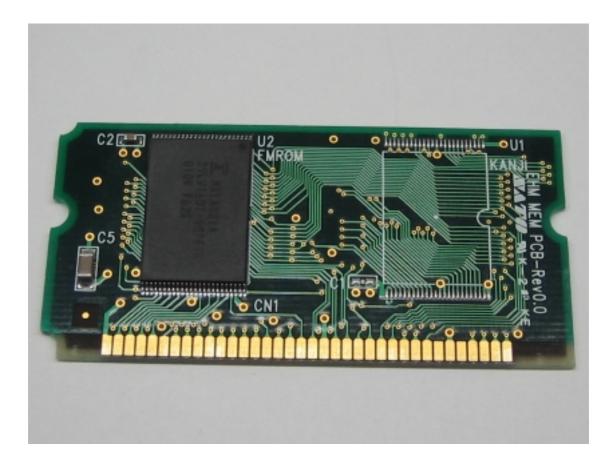

Company: SATO CORPORATION Product: M-8485Se FCC ID#: MMF8485SEAW Photo Description: <u>Front of the MEMORY Board</u>

Company: SATO CORPORATION Product: M-8485Se FCC ID#: MMF8485SEAW Photo Description: <u>Back of the MEMORY Board</u>