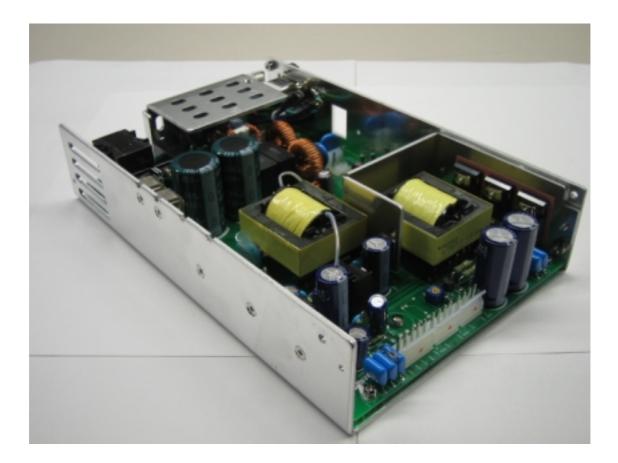

Company: SATO CORPORATION Product: M-8485Se FCC ID#: MMF8485SEAW Photo Description: <u>Front, left side and top of the main power supply</u>

This is OEM parts. MAKER: DENSEI-LAMBDA k.k. MODEL: SAQ800Q/P