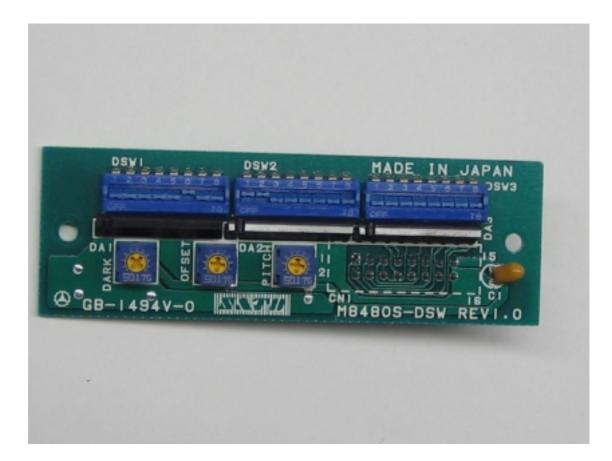

Company: SATO CORPORATION Product: M-8485Se FCC ID#: MMF8485SEAW Photo Description: <u>Front of the DSW Board (Dip switch Board)</u>

Company: SATO CORPORATION Product: M-8485Se FCC ID#: MMF8485SEAW Photo Description: <u>Back of the DSW Board (Dip switch Board)</u>