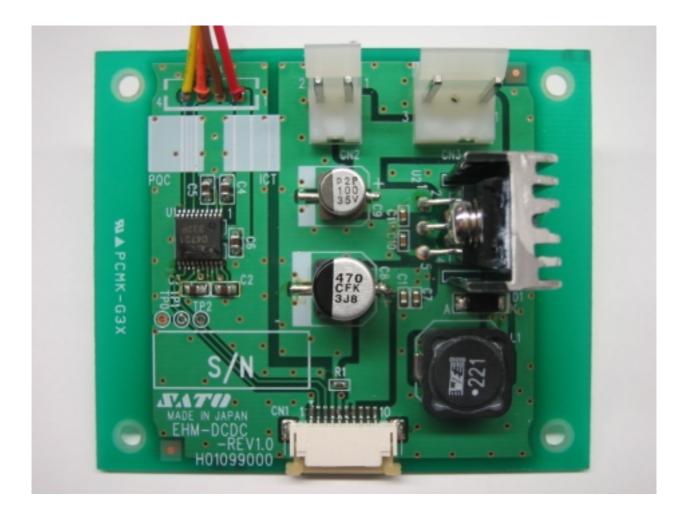

## Company: SATO CORPORATION Product: M-8485Se FCC ID#: MMF8485SEAW Photo Description: <u>Front of the DCDC Board (Reader power supply)</u>

Company: SATO CORPORATION Product: M-8485Se FCC ID#: MMF8485SEAW Photo Description: <u>Back of the DCDC Board (Reader power supply)</u>