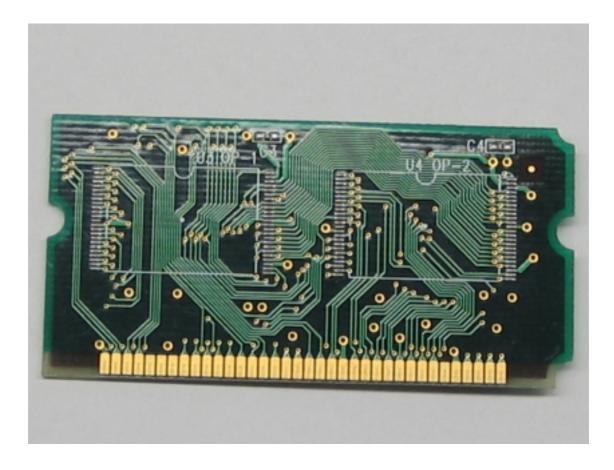

Company: SATO CORPORATION Product: M-8485Se FCC ID#: MMF8485SEAW Photo Description: <u>Front of the MEMORY Board</u>

Company: SATO CORPORATION Product: M-8485Se FCC ID#: MMF8485SEAW Photo Description: <u>Back of the MEMORY Board</u>