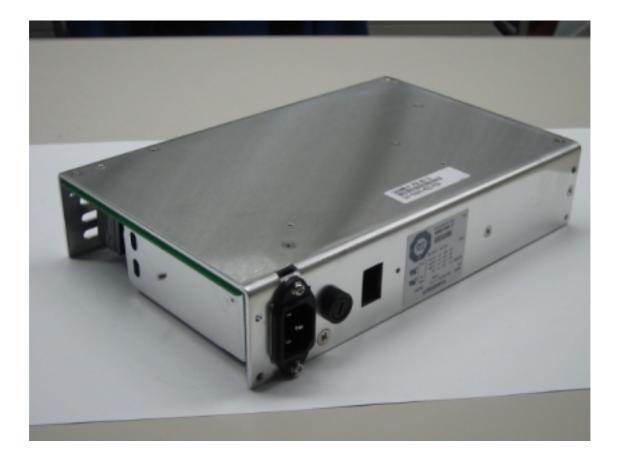

Company: SATO CORPORATION Product: M-8485Se FCC ID#: MMF8485SEAW Photo Description: <u>Back, right side and bottom of the main power supply</u>

This is OEM parts. MAKER: DENSEI-LAMBDA k.k. MODEL: SAQ800Q/P