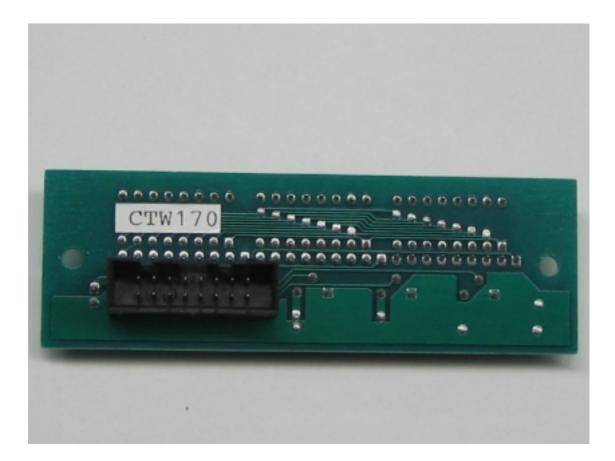

Company: SATO CORPORATION Product: M-8485Se FCC ID#: MMF8485SEAW Photo Description: <u>Front of the CHECK Board</u>

Company: SATO CORPORATION Product: M-8485Se FCC ID#: MMF8485SEAW Photo Description: <u>Back of the CHECK Board</u>