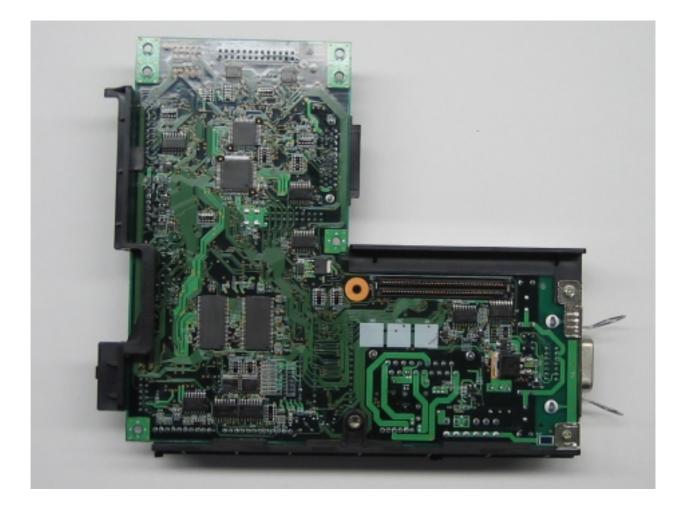

Company: SATO CORPORATION Product: M-8485Se FCC ID#: MMF8485SEAW Photo Description: <u>Front of the CONT Board (MAIN Board)</u>

Company: SATO CORPORATION Product: M-8485Se FCC ID#: MMF8485SEAW Photo Description: <u>Back of the CONT Board (MAIN Board)</u>