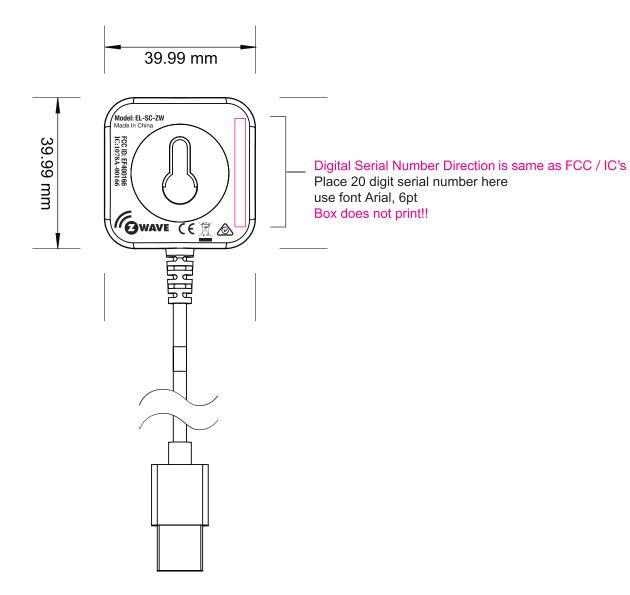

Part number: 10025874

File Name: 10025874\_Rev-A0\_Dongle\_Laser\_Edge\_ELAN\_EL-SC-ZW 700\_0625\_PRINT.pdf

| BRAND:<br>ELAN | PROJECT:  EL-SC-ZW 700 series-laser etched dongle |                  | SCALE: 1:1                                                       | NORTEK SECURITY & CONTROL                                                                        |
|----------------|---------------------------------------------------|------------------|------------------------------------------------------------------|--------------------------------------------------------------------------------------------------|
|                |                                                   |                  | INSTRUCTIONS: All Artwork Laser Etched                           |                                                                                                  |
|                | DATE: 06/25/2019                                  | PART #: 10025874 | = Do not print. Place serial number here using font Arial, 6 pt. | CONTACT: Juergen Schroeder (707) 778-5826 Juergen Schroeder@nortekcontrol.com CREATOR: Jay Young |
|                |                                                   | REV: A0          |                                                                  |                                                                                                  |