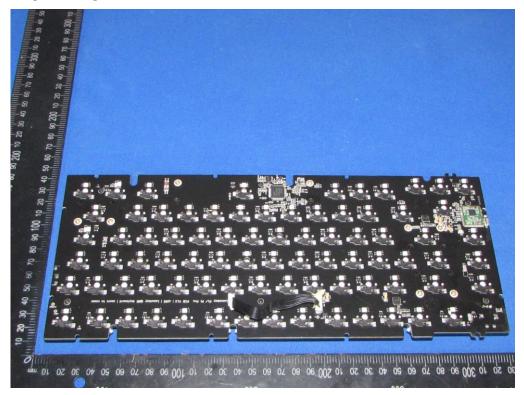

FCC ID: 2BGKB-P1

Fig.5

Fig.6

This report shall not be reproduced except in full, without the written approval of Shenzhen Tongzhou Testing Co.,Ltd Page 3 of 6