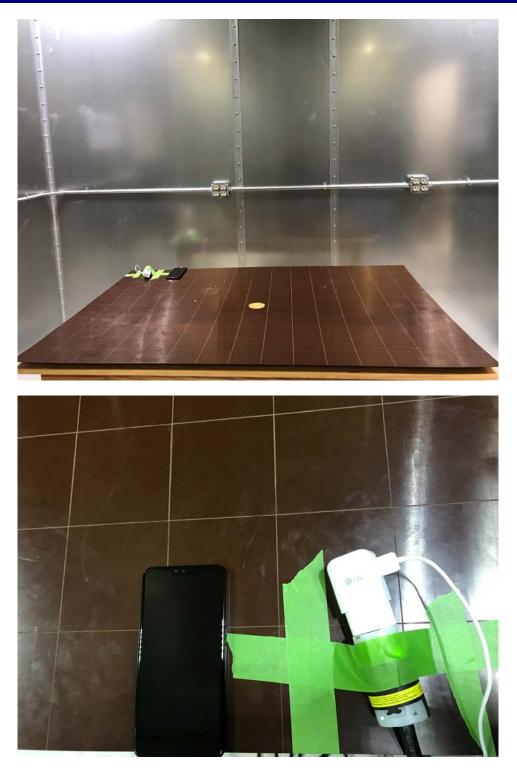

## TEST SETUP PHOTOGRAPHS

|                                            | LG Electronics USA, Inc. FCC ID: ZNFV450PM | Model: LM-V450PM |
|--------------------------------------------|--------------------------------------------|------------------|
| Test Set-Up Photos                         | EUT Type: Portable Handset                 | Page 1 of 7      |
| © 2019 PCTEST Engineering Laboratory, Inc. |                                            | V 8.8            |