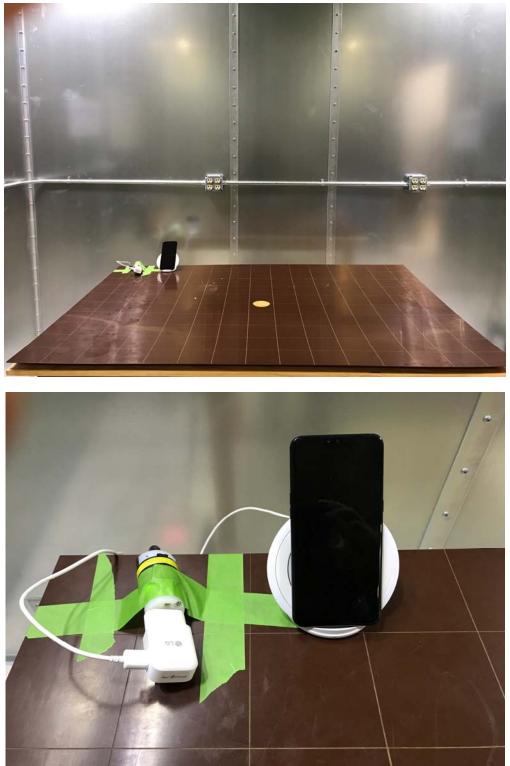

Page 4 of 7

|                                  | LG Electronics USA, Inc. FCC ID: ZNFV450PM | Model: LM-V450PM |
|----------------------------------|--------------------------------------------|------------------|
| Test Set-Up Photos               | EUT Type: Portable Handset                 | Page 5 of 7      |
| © 2019 PCTEST Engineering Labora | V 8.8                                      |                  |