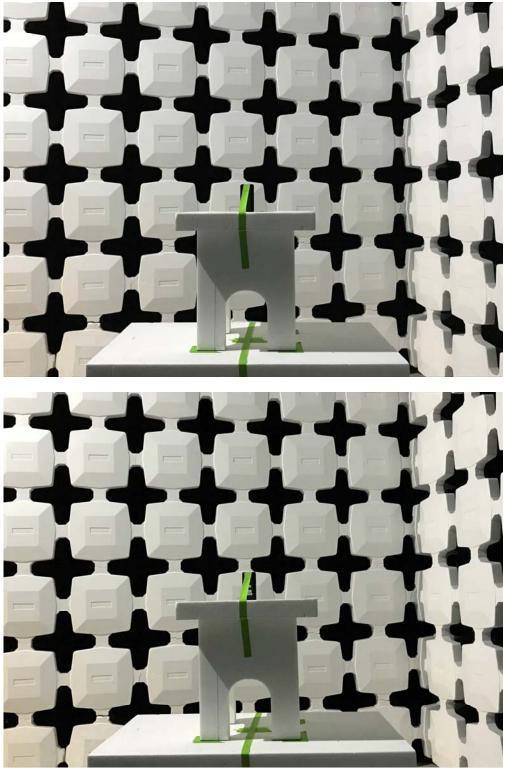

|                                            | LG Electronics USA, Inc. FCC ID: ZNFV450PM | Model: LM-V450PM |
|--------------------------------------------|--------------------------------------------|------------------|
| Test Set-Up Photos                         | EUT Type: Portable Handset                 | Page 6 of 7      |
| © 2019 PCTEST Engineering Laboratory, Inc. |                                            | V 8.8            |