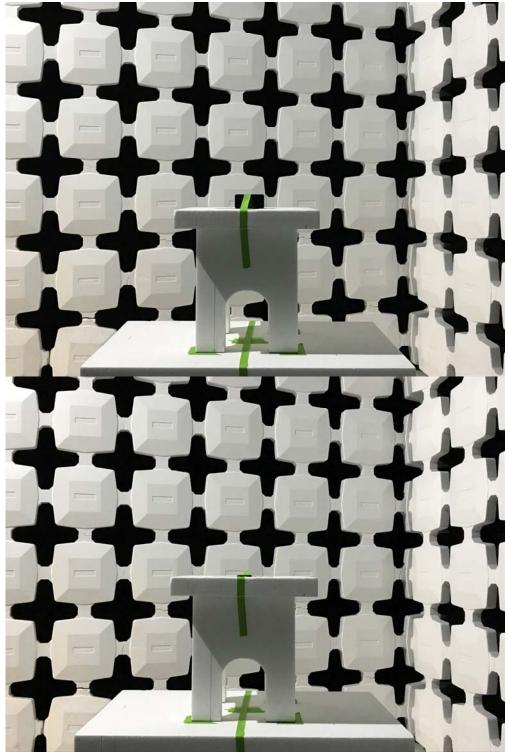

V 8.8 11/19/2018

|                                            | LG Electronics USA, Inc. FCC ID: ZNFV450PM | Model: LM-V450PM |
|--------------------------------------------|--------------------------------------------|------------------|
| Test Set-Up Photos                         | EUT Type: Portable Handset                 | Page 7 of 7      |
| © 2019 PCTEST Engineering Laboratory, Inc. |                                            | V 8.8            |