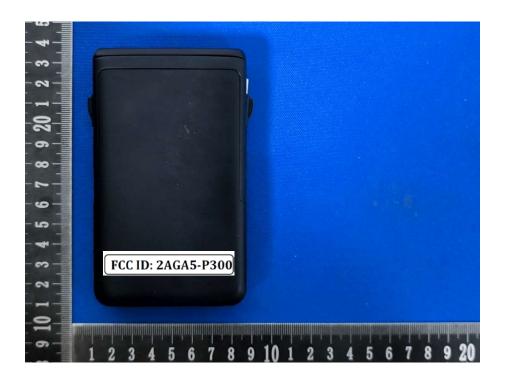

nd Information**

## **FCC Label Sample**

**FCC ID: 2AGA5-P300** 

## **FCC Label Specifications**

Text is Black in color and is justified. Labels are printed in indelible ink on permanent adhesive backing or silk-screened onto the EUT or shall be affixed at a conspicuous location on the EUT. Where the EUT is constructed in two or more sections connected by wires and marketed together, the above statement is required to be affixed only to the main control unit. When the EUT is so small or for such use that it is not practicable to place the statement on it, the above information shall be placed in a prominent location in the instruction manual or pamphlet supplied to the user or, alternatively, shall be placed on the container in which the device is marketed.

## **FCC Label Location**