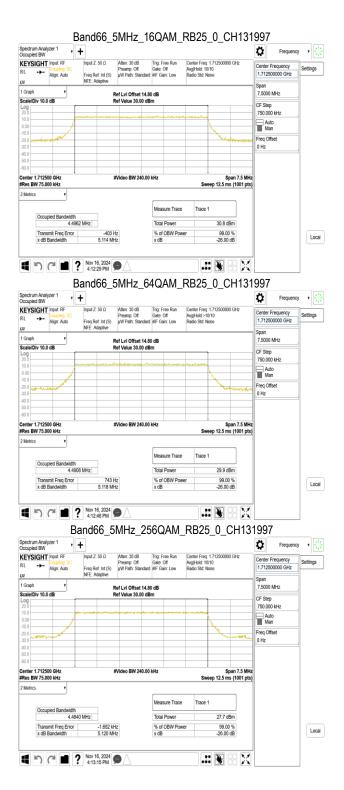

# Report No.: TERF2410003182ER Page: 219 of 491

Frequency v

Local

quency IOO GH2 Settings

Ö

1 702

CF Step 2.000000 MHz

Auto Man

Freq Offse 0 Hz

Span 20 Mi

27.1 dBm

99.00 % -26.00 dB

Unless otherwise stated the results shown in this test report refer only to the sample(s) tested and such sample(s) are retained for 90 days only.

除非另有說明,此報告結果僅對測試之樣品負責,同時此樣品僅保留90天。本報告未經本公司書面許可,不可部份複製。 This document is issued by the Company subject to its General Conditions of Service printed overleaf, available on request or accessible at <u>http://www.sgs.com.tw/Terms-and-Conditions</u> and for electronic format documents, subject to Terms and Conditions for Electronic Documents at http://www.sqs.com.tw/Terms-and-Conditions. Attention is drawn to the limitation of liability, indemnification and jurisdiction issues defined therein. Any holder of this document is advised that information contained hereon reflects the Company's findings at the time of its intervention only and within the limits of Client's instructions, if any. The Company's sole responsibility is to its Client and this document does not exonerate parties to a transaction from exercising all their rights and obligations under the transaction documents. This document cannot be reproduced except in full, without prior written approval of the Company. Any unauthorized alteration, forgery or falsification of the content or appearance of this document is unlawful and offenders may be prosecuted to the fullest extent of the law.