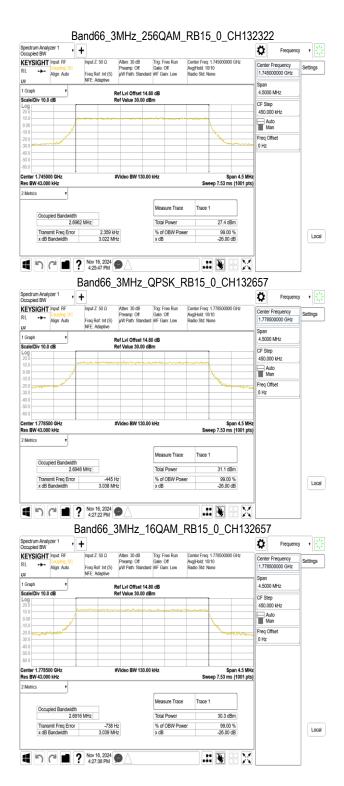

# Report No.: TERF2410003182ER Page: 219 of 491

Frequency v

Local

quency IOO GH2 Settings

Ö

1 702

CF Step 2.000000 MHz

Auto Man

Freq Offse 0 Hz

Span 20 Mi

27.1 dBm

99.00 % -26.00 dB

Unless otherwise stated the results shown in this test report refer only to the sample(s) tested and such sample(s) are retained for 90 days only.

除非另有說明,此報告結果僅對測試之樣品負責,同時此樣品僅保留90天。本報告未經本公司書面許可,不可部份複製。 This document is issued by the Company subject to its General Conditions of Service printed overleaf, available on request or accessible at <u>http://www.sgs.com.tw/Terms-and-Conditions</u> and for electronic format documents, subject to Terms and Conditions for Electronic Documents at http://www.sqs.com.tw/Terms-and-Conditions. Attention is drawn to the limitation of liability, indemnification and jurisdiction issues defined therein. Any holder of this document is advised that information contained hereon reflects the Company's findings at the time of its intervention only and within the limits of Client's instructions, if any. The Company's sole responsibility is to its Client and this document does not exonerate parties to a transaction from exercising all their rights and obligations under the transaction documents. This document cannot be reproduced except in full, without prior written approval of the Company. Any unauthorized alteration, forgery or falsification of the content or appearance of this document is unlawful and offenders may be prosecuted to the fullest extent of the law.