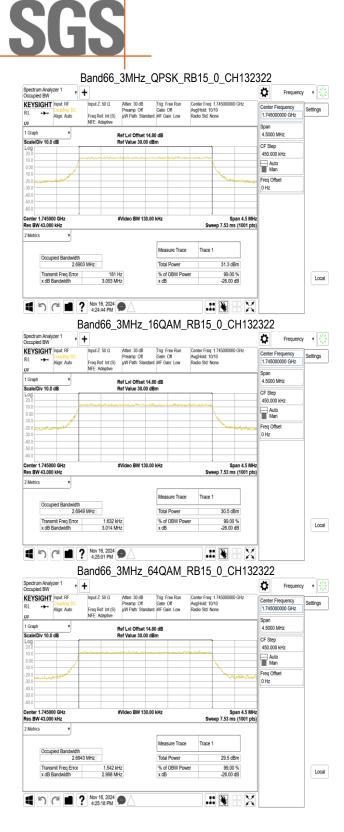

# Report No.: TERF2410003182ER Page: 219 of 491

Frequency v

Local

quency IOO GH2 Settings

Ö

1 702

CF Step 2.000000 MHz

Auto Man

Freq Offse 0 Hz

Span 20 Mi

27.1 dBm

99.00 % -26.00 dB

Unless otherwise stated the results shown in this test report refer only to the sample(s) tested and such sample(s) are retained for 90 days only.

除非另有說明,此報告結果僅對測試之樣品負責,同時此樣品僅保留90天。本報告未經本公司書面許可,不可部份複製。 This document is issued by the Company subject to its General Conditions of Service printed overleaf, available on request or accessible at <u>http://www.sgs.com.tw/Terms-and-Conditions</u> and for electronic format documents, subject to Terms and Conditions for Electronic Documents at http://www.sqs.com.tw/Terms-and-Conditions. Attention is drawn to the limitation of liability, indemnification and jurisdiction issues defined therein. Any holder of this document is advised that information contained hereon reflects the Company's findings at the time of its intervention only and within the limits of Client's instructions, if any. The Company's sole responsibility is to its Client and this document does not exonerate parties to a transaction from exercising all their rights and obligations under the transaction documents. This document cannot be reproduced except in full, without prior written approval of the Company. Any unauthorized alteration, forgery or falsification of the content or appearance of this document is unlawful and offenders may be prosecuted to the fullest extent of the law.