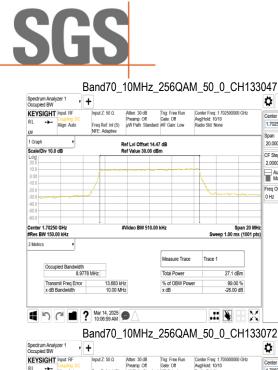

# Report No.: TERF2410003182ER Page: 219 of 491

Frequency v

Local

quency IOO GH2 Settings

Ö

1 702

CF Step 2.000000 MHz

Auto Man

Freq Offse 0 Hz

Span 20 Mi

27.1 dBm

99.00 % -26.00 dB

Unless otherwise stated the results shown in this test report refer only to the sample(s) tested and such sample(s) are retained for 90 days only.

除非另有說明,此報告結果僅對測試之樣品負責,同時此樣品僅保留90天。本報告未經本公司書面許可,不可部份複製。 This document is issued by the Company subject to its General Conditions of Service printed overleaf, available on request or accessible at <u>http://www.sgs.com.tw/Terms-and-Conditions</u> and for electronic format documents, subject to Terms and Conditions for Electronic Documents at http://www.sqs.com.tw/Terms-and-Conditions. Attention is drawn to the limitation of liability, indemnification and jurisdiction issues defined therein. Any holder of this document is advised that information contained hereon reflects the Company's findings at the time of its intervention only and within the limits of Client's instructions, if any. The Company's sole responsibility is to its Client and this document does not exonerate parties to a transaction from exercising all their rights and obligations under the transaction documents. This document cannot be reproduced except in full, without prior written approval of the Company. Any unauthorized alteration, forgery or falsification of the content or appearance of this document is unlawful and offenders may be prosecuted to the fullest extent of the law.