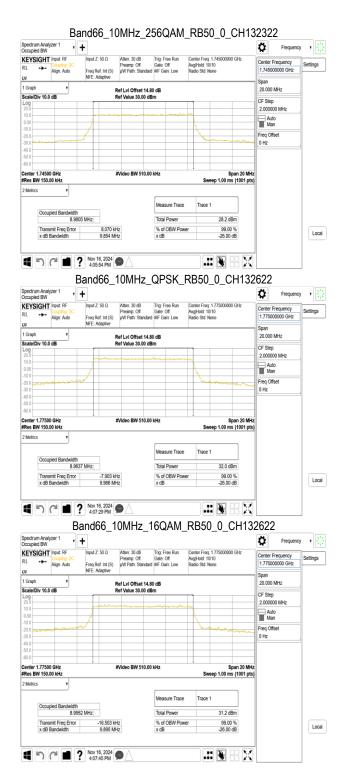

# Report No.: TERF2410003182ER Page: 219 of 491

Frequency v

Local

quency IOO GH2 Settings

Ö

1 702

CF Step 2.000000 MHz

Auto Man

Freq Offse 0 Hz

Span 20 Mi

27.1 dBm

99.00 % -26.00 dB

Unless otherwise stated the results shown in this test report refer only to the sample(s) tested and such sample(s) are retained for 90 days only.

除非另有說明,此報告結果僅對測試之樣品負責,同時此樣品僅保留90天。本報告未經本公司書面許可,不可部份複製。 This document is issued by the Company subject to its General Conditions of Service printed overleaf, available on request or accessible at <u>http://www.sgs.com.tw/Terms-and-Conditions</u> and for electronic format documents, subject to Terms and Conditions for Electronic Documents at http://www.sqs.com.tw/Terms-and-Conditions. Attention is drawn to the limitation of liability, indemnification and jurisdiction issues defined therein. Any holder of this document is advised that information contained hereon reflects the Company's findings at the time of its intervention only and within the limits of Client's instructions, if any. The Company's sole responsibility is to its Client and this document does not exonerate parties to a transaction from exercising all their rights and obligations under the transaction documents. This document cannot be reproduced except in full, without prior written approval of the Company. Any unauthorized alteration, forgery or falsification of the content or appearance of this document is unlawful and offenders may be prosecuted to the fullest extent of the law.