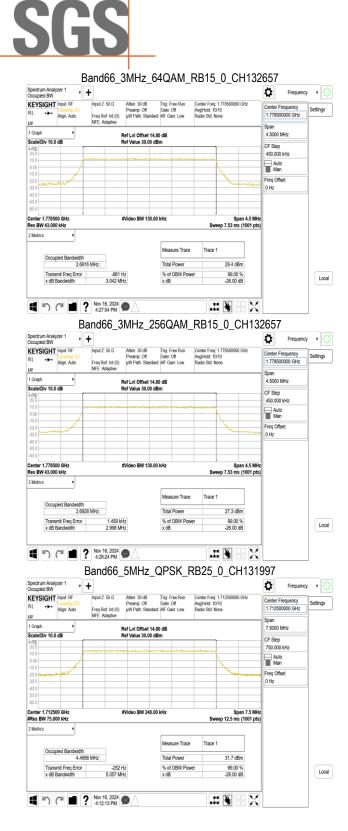

# Report No.: TERF2410003182ER Page: 219 of 491

Frequency v

Local

quency IOO GH2 Settings

Ö

1 702

CF Step 2.000000 MHz

Auto Man

Freq Offse 0 Hz

Span 20 Mi

27.1 dBm

99.00 % -26.00 dB

Unless otherwise stated the results shown in this test report refer only to the sample(s) tested and such sample(s) are retained for 90 days only.

除非另有說明,此報告結果僅對測試之樣品負責,同時此樣品僅保留90天。本報告未經本公司書面許可,不可部份複製。 This document is issued by the Company subject to its General Conditions of Service printed overleaf, available on request or accessible at <u>http://www.sgs.com.tw/Terms-and-Conditions</u> and for electronic format documents, subject to Terms and Conditions for Electronic Documents at http://www.sqs.com.tw/Terms-and-Conditions. Attention is drawn to the limitation of liability, indemnification and jurisdiction issues defined therein. Any holder of this document is advised that information contained hereon reflects the Company's findings at the time of its intervention only and within the limits of Client's instructions, if any. The Company's sole responsibility is to its Client and this document does not exonerate parties to a transaction from exercising all their rights and obligations under the transaction documents. This document cannot be reproduced except in full, without prior written approval of the Company. Any unauthorized alteration, forgery or falsification of the content or appearance of this document is unlawful and offenders may be prosecuted to the fullest extent of the law.