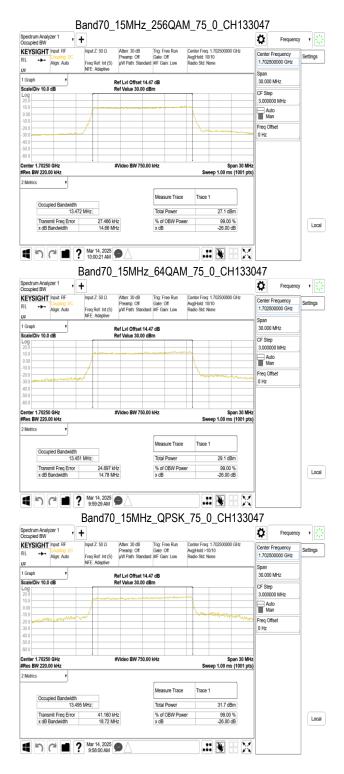

# Report No.: TERF2410003182ER Page: 219 of 491

Frequency v

Local

quency IOO GH2 Settings

Ö

1 702

CF Step 2.000000 MHz

Auto Man

Freq Offse 0 Hz

Span 20 Mi

27.1 dBm

99.00 % -26.00 dB

Unless otherwise stated the results shown in this test report refer only to the sample(s) tested and such sample(s) are retained for 90 days only.

除非另有說明,此報告結果僅對測試之樣品負責,同時此樣品僅保留90天。本報告未經本公司書面許可,不可部份複製。 This document is issued by the Company subject to its General Conditions of Service printed overleaf, available on request or accessible at <u>http://www.sgs.com.tw/Terms-and-Conditions</u> and for electronic format documents, subject to Terms and Conditions for Electronic Documents at http://www.sqs.com.tw/Terms-and-Conditions. Attention is drawn to the limitation of liability, indemnification and jurisdiction issues defined therein. Any holder of this document is advised that information contained hereon reflects the Company's findings at the time of its intervention only and within the limits of Client's instructions, if any. The Company's sole responsibility is to its Client and this document does not exonerate parties to a transaction from exercising all their rights and obligations under the transaction documents. This document cannot be reproduced except in full, without prior written approval of the Company. Any unauthorized alteration, forgery or falsification of the content or appearance of this document is unlawful and offenders may be prosecuted to the fullest extent of the law.