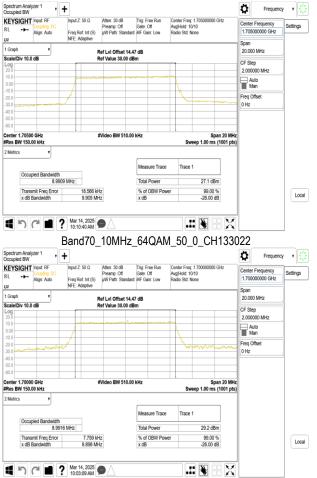

# Report No.: TERF2410003182ER Page: 219 of 491

Frequency v

Local

quency IOO GH2 Settings

Ö

1 702

CF Step 2.000000 MHz

Auto Man

Freq Offse 0 Hz

Span 20 Mi

27.1 dBm

99.00 % -26.00 dB

Unless otherwise stated the results shown in this test report refer only to the sample(s) tested and such sample(s) are retained for 90 days only.

除非另有說明,此報告結果僅對測試之樣品負責,同時此樣品僅保留90天。本報告未經本公司書面許可,不可部份複製。 This document is issued by the Company subject to its General Conditions of Service printed overleaf, available on request or accessible at <u>http://www.sgs.com.tw/Terms-and-Conditions</u> and for electronic format documents, subject to Terms and Conditions for Electronic Documents at http://www.sqs.com.tw/Terms-and-Conditions. Attention is drawn to the limitation of liability, indemnification and jurisdiction issues defined therein. Any holder of this document is advised that information contained hereon reflects the Company's findings at the time of its intervention only and within the limits of Client's instructions, if any. The Company's sole responsibility is to its Client and this document does not exonerate parties to a transaction from exercising all their rights and obligations under the transaction documents. This document cannot be reproduced except in full, without prior written approval of the Company. Any unauthorized alteration, forgery or falsification of the content or appearance of this document is unlawful and offenders may be prosecuted to the fullest extent of the law.