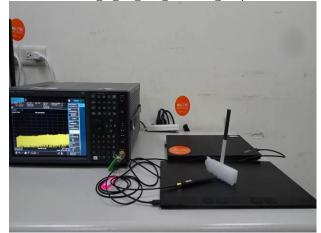

SGS

Part 15 209 EMR Conducted Setup

Part\_15\_247\_BLE\_Conducted\_Setup

Part\_15\_209\_EMR\_Radiated\_Setup