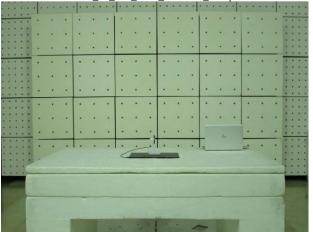

SGS

Part 15 209 EMR Conducted Setup

Part\_15\_247\_BLE\_Conducted\_Setup

Part\_15\_209\_EMR\_Radiated\_Setup

## Report No.: TERF2406001854~1855E2-P Page: 1 of 3

Part\_15\_209\_EMR\_Radiated\_Setup

Part\_15\_247\_BLE\_Radiated\_Setup

Unless otherwise stated the results shown in this test report refer only to the sample(s) tested and such sample(s) are retained for 90 days only.