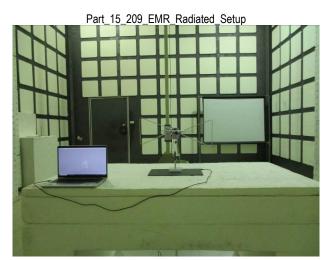

## Report No.: TERF2406001854~1855E2-P Page: 1 of 3

Part\_15\_209\_EMR\_Radiated\_Setup

Part\_15\_247\_BLE\_Radiated\_Setup

Unless otherwise stated the results shown in this test report refer only to the sample(s) tested and such sample(s) are retained for 90 days only.

Part 15 247 BLE Radiated Setup

Part\_15\_247\_BLE\_Radiated\_Setup

Part\_15\_247\_BLE\_Radiated\_Setup