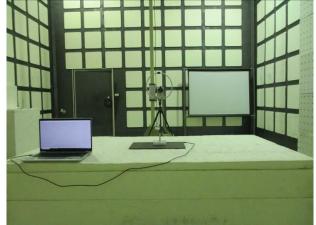

SGS

Part 15 209 EMR Conducted Setup

Part\_15\_247\_BLE\_Conducted\_Setup

Part\_15\_209\_EMR\_Radiated\_Setup

## Report No.: TERF2406001854~1855E2-P Page: 1 of 3

Part\_15\_209\_EMR\_Radiated\_Setup

Part\_15\_247\_BLE\_Radiated\_Setup

Unless otherwise stated the results shown in this test report refer only to the sample(s) tested and such sample(s) are retained for 90 days only.