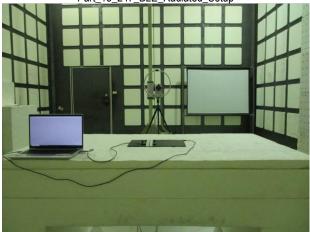

## Report No.: TERF2406001854~1855E2-P Page: 1 of 3

Part\_15\_209\_EMR\_Radiated\_Setup

Part\_15\_247\_BLE\_Radiated\_Setup

Unless otherwise stated the results shown in this test report refer only to the sample(s) tested and such sample(s) are retained for 90 days only.

Part 15 247 BLE Radiated Setup

Part\_15\_247\_BLE\_Radiated\_Setup

Part\_15\_247\_BLE\_Radiated\_Setup