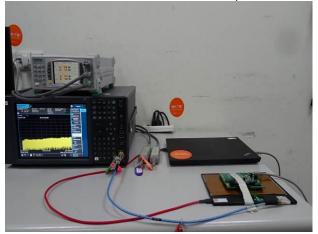

## Report No.: TERF2406001854~1855E2-P Page: 2 of 3

Part 15 209 EMR Conduction Setup

Part\_15\_209\_EMR\_Conduction\_Setup

Part\_15\_247\_BLE\_Conduction\_Setup

Unless otherwise stated the results shown in this test report refer only to the sample(s) tested and such sample(s) are retained for 90 days only.

Report No.: TERF2406001854~1855E2-P Page: 3 of 3

Part 15 247 BLE Conduction Setup

Unless otherwise stated the results shown in this test report refer only to the sample(s) tested and such sample(s) are retained for 90 days only.