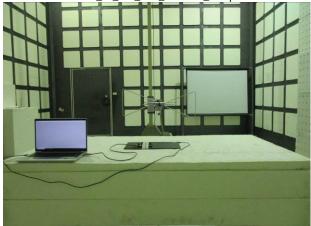

SGS

Part 15 209 EMR Conducted Setup

Part\_15\_247\_BLE\_Conducted\_Setup

Part\_15\_209\_EMR\_Radiated\_Setup

## Report No.: TERF2406001854~1855E2-P Page: 1 of 3

Part\_15\_209\_EMR\_Radiated\_Setup

Part\_15\_247\_BLE\_Radiated\_Setup

Unless otherwise stated the results shown in this test report refer only to the sample(s) tested and such sample(s) are retained for 90 days only.