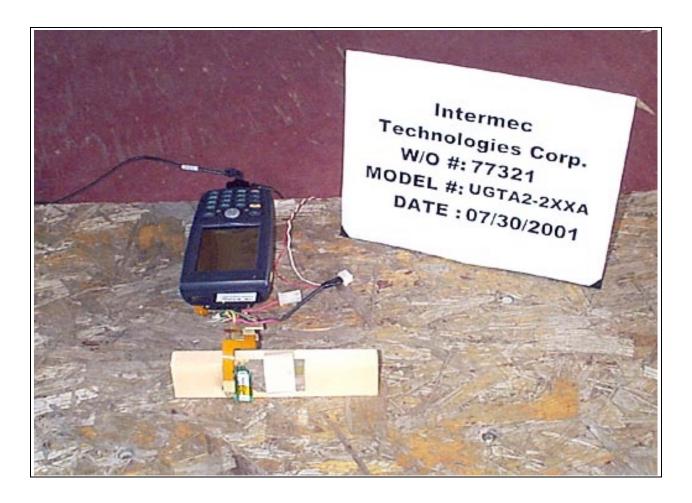

**Exhibit M: Test Setup Photos** 

FCC ID: HN2ABTM3-3

# **Test Setup Photos for NWEMC Test Report**

FCC ID: HN2ABTM3-3

**Purpose:** This exhibit was used for the certification of FCC ID: HN2SB555-2. The test setup photos show the configuration used during simultaneous transmission testing.