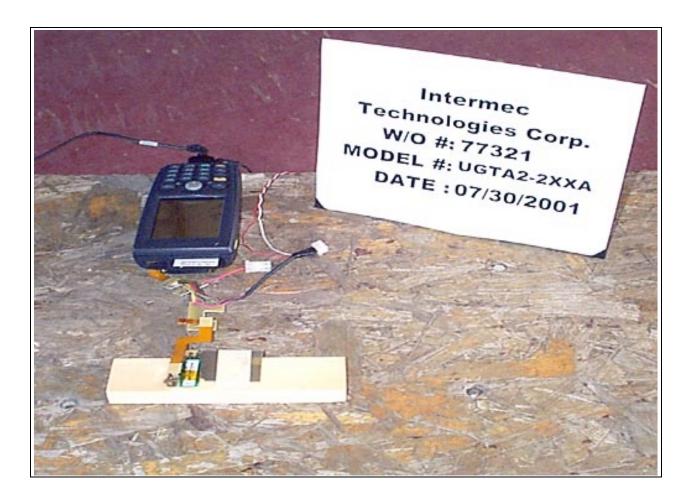

**Exhibit M: Test Setup Photos** 

FCC ID: HN2ABTM3-3

# **Test Setup Photos for NWEMC Test Report**

FCC ID: HN2ABTM3-3

**Purpose:** This exhibit was used for the certification of FCC ID: HN2SB555-2. The test setup photos show the configuration used during simultaneous transmission testing.