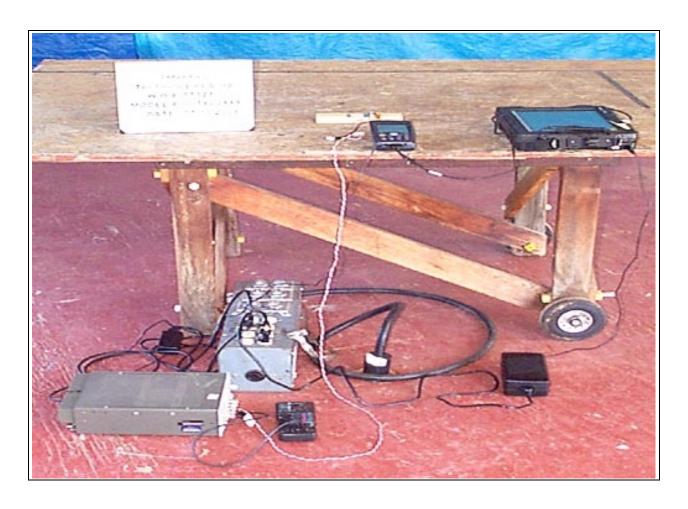

# Test Setup Photos for CKC Test Report

#### PHOTOGRAPH SHOWING RADIATED EMISSIONS

Radiated Emissions - 26GHz

Radiated Emissions - Orthogonal A Front View

Radiated Emissions - Orthogonal A Close-up

Radiated Emissions - Orthogonal A Back View

Radiated Emissions - Orthogonal B Front View

Radiated Emissions - Orthogonal B Front View Close-up

Radiated Emissions - Orthogonal B Back View

Radiated Emissions - Orthogonal C Front View Close up

Radiated Emissions - Orthogonal B Back View