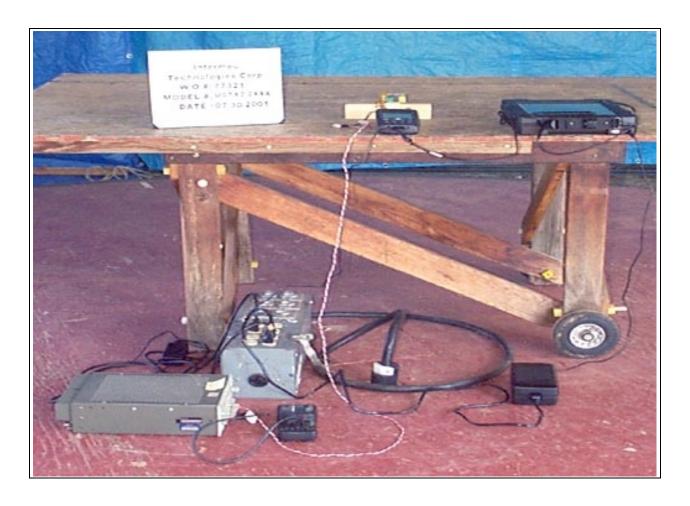

**Exhibit M: Test Setup Photos** 

FCC ID: HN2ABTM3-3

# **Test Setup Photos for NWEMC Test Report**

FCC ID: HN2ABTM3-3

**Purpose:** This exhibit was used for the certification of FCC ID: HN2SB555-2. The test setup photos show the configuration used during simultaneous transmission testing.