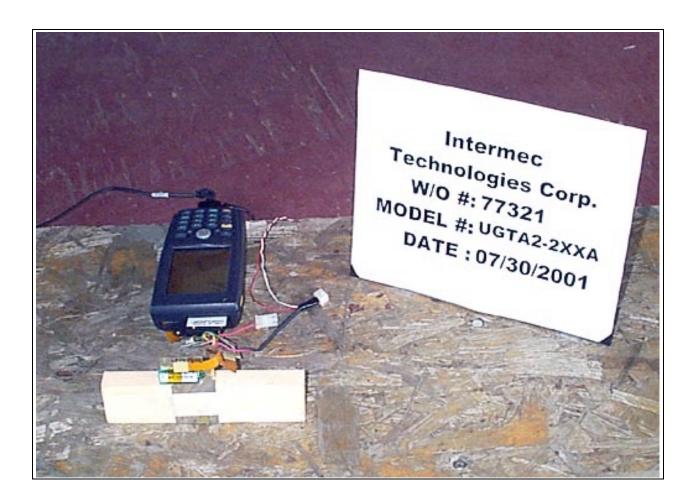

**Exhibit M: Test Setup Photos** 

FCC ID: HN2ABTM3-3

# **Test Setup Photos for NWEMC Test Report**

FCC ID: HN2ABTM3-3

**Purpose:** This exhibit was used for the certification of FCC ID: HN2SB555-2. The test setup photos show the configuration used during simultaneous transmission testing.