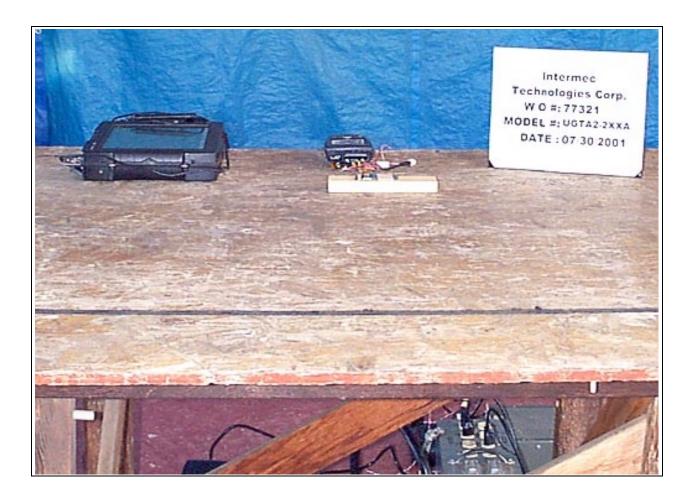

# PHOTOGRAPH SHOWING MAINS CONDUCTED EMISSIONS

Mains Conducted Emissions - Side View