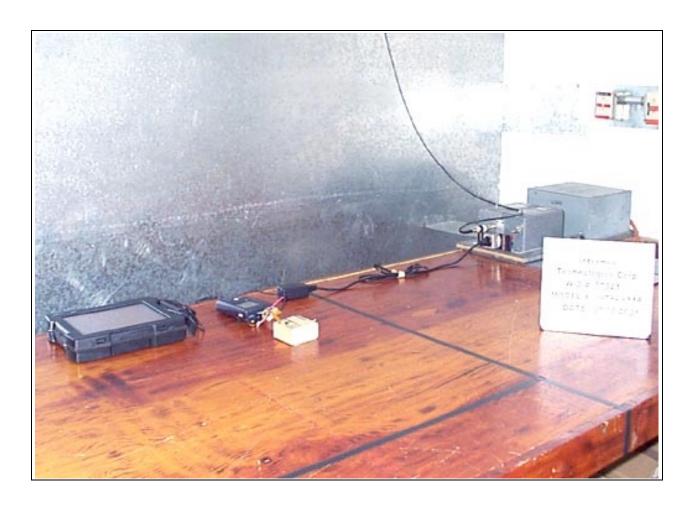

**Exhibit M: Test Setup Photos** 

FCC ID: HN2ABTM3-3

# **Test Setup Photos for NWEMC Test Report**

FCC ID: HN2ABTM3-3

**Purpose:** This exhibit was used for the certification of FCC ID: HN2SB555-2. The test setup photos show the configuration used during simultaneous transmission testing.