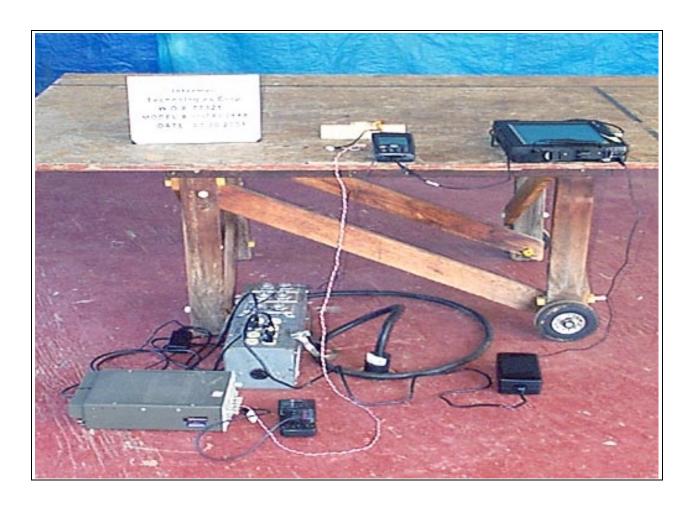

**Exhibit M: Test Setup Photos** 

FCC ID: HN2ABTM3-3

# **Test Setup Photos for NWEMC Test Report**

FCC ID: HN2ABTM3-3

**Purpose:** This exhibit was used for the certification of FCC ID: HN2SB555-2. The test setup photos show the configuration used during simultaneous transmission testing.