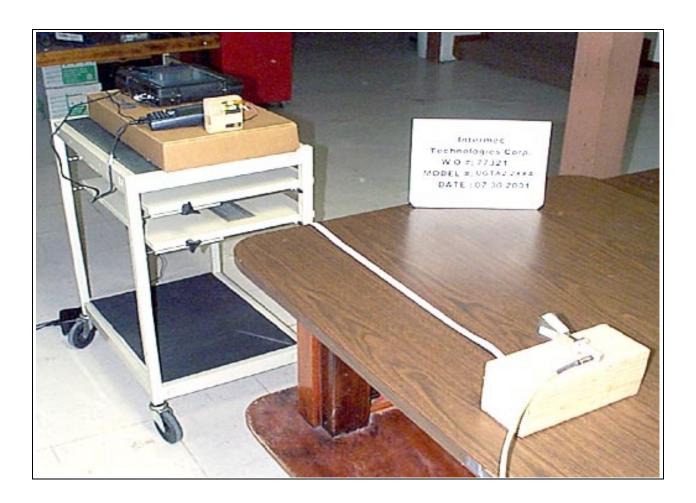

#### PHOTOGRAPH SHOWING MAINS CONDUCTED EMISSIONS

Mains Conducted Emissions - Front View