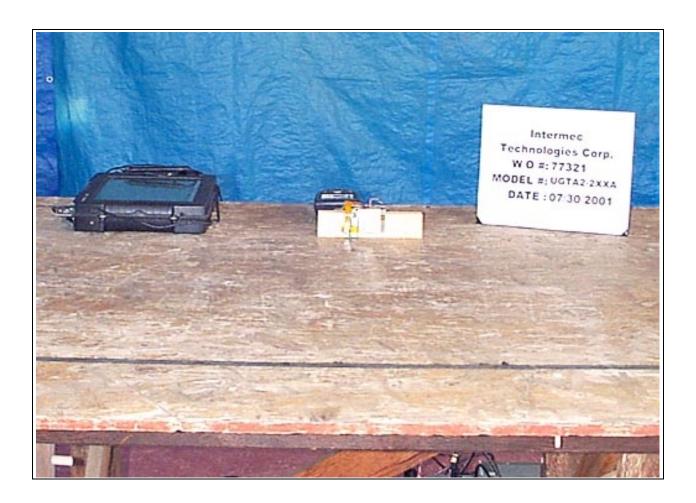

#### PHOTOGRAPH SHOWING MAINS CONDUCTED EMISSIONS

Mains Conducted Emissions - Front View

# PHOTOGRAPH SHOWING MAINS CONDUCTED EMISSIONS

Mains Conducted Emissions - Side View