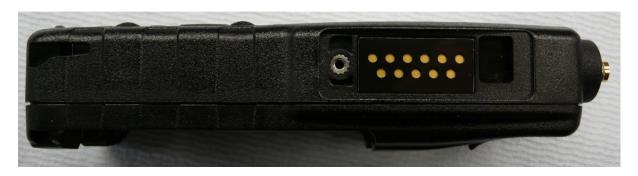

y and Antenna Fitted



Figure 6. XX6SC2024 Top with Battery and Antenna Removed



9000 Cambridge Research Park, Beach Drive, Waterbeach, Cambridge, CB25 9TL, UK

Tel: + 44 (0) 1223 876000 Fax: + 44 (0) 1223 879000



Figure 7. XX6SC2024 Underside with Battery Fitted



Figure 8. XX6SC2024 Underside with Battery Removed



9000 Cambridge Research Park, Beach Drive, Waterbeach, Cambridge, CB25 9TL, UK

Tel: + 44 (0) 1223 876000 Fax: + 44 (0) 1223 879000



Figure 9. XX6SC2024 PTT Side with Battery and Antenna Fitted



Figure 10. XX6SC2024 PTT Side with Battery and Antenna Removed



9000 Cambridge Research Park, Beach Drive, Waterbeach, Cambridge, CB25 9TL, UK

Tel: + 44 (0) 1223 876000 Fax: + 44 (0) 1223 879000



Figure 11. XX6SC2024 RAC Side with Battery, RAC Cover and Antenna Fitted



Figure 12. XX6SC2024 RAC Side with Battery, RAC Cover and Antenna Removed