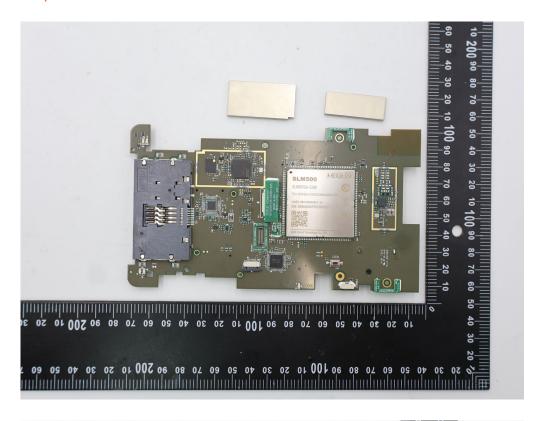

SGS Taiwan Ltd.

Report No.: TERF2408002257~2261, 2263~2264E2-P

Page: 2 of 14

Unless otherwise stated the results shown in this test report refer only to the sample(s) tested and such sample(s) are retained for 90 days only.