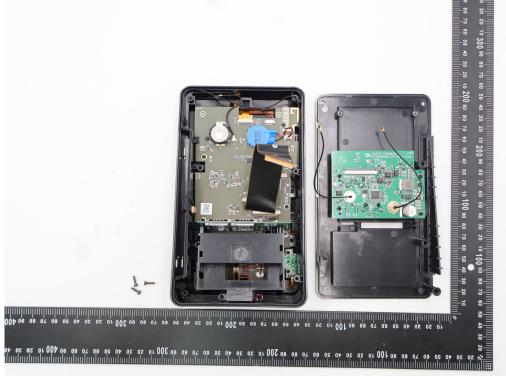

SGS Taiwan Ltd.

Report No.: TERF2408002257~2261, 2263~2264E2-P

Page: 2 of 14

Unless otherwise stated the results shown in this test report refer only to the sample(s) tested and such sample(s) are retained for 90 days only.