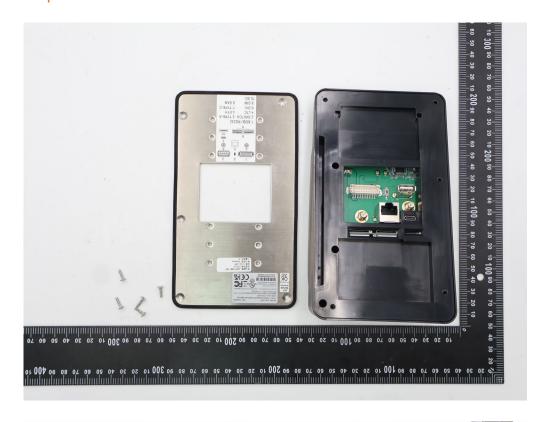

SGS Taiwan Ltd.

Report No.: TERF2408002257~2261, 2263~2264E2-P

Page: 2 of 14

Unless otherwise stated the results shown in this test report refer only to the sample(s) tested and such sample(s) are retained for 90 days only.